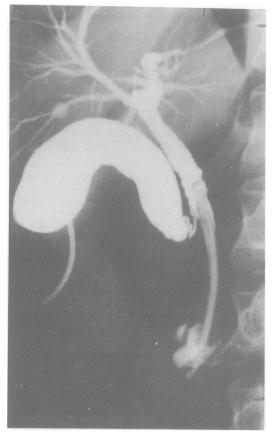

## Errata

Re: Postgraduate Medical Journal 1993, **69:** 384–388.

Combined transhepatic and endoscopic procedures in the biliary system: A.G. Verstandig, E. Goldin, T. Sasson, G. Weinberger, D. Wengower, A. Fich and E. Lax

We apologise for printing the incorrect illustration for Figure 3 of this paper. The correct figure with legend is reproduced below.

**Figure 3** Final antegrade cholangiography (in this case via a cholecystostomy catheter) demonstrating good stent position and free flow of contrast to the duodenum.