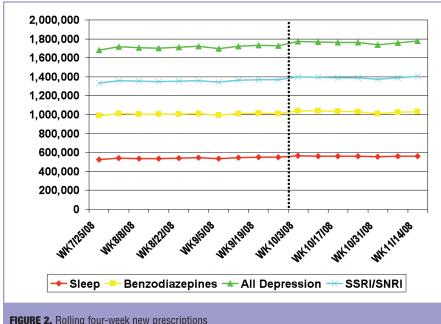

New prescriptions have also increased over the past four months

15

**FIGURE 1.** Rolling four-week total prescriptions Source: SDI/Verispan VONA, TRx: sleep aid market, benzodiazepine class, and antidepressant market

Source: SDI/Verispan VONA, NRx: sleep aid market, benzodiazepine class, and antidepressant market

(Figure 2). Similar to the trends in total prescriptions, there has been some increase in new prescriptions following the September economic slowdown, although not enough to significantly affect the rate of increase over time.