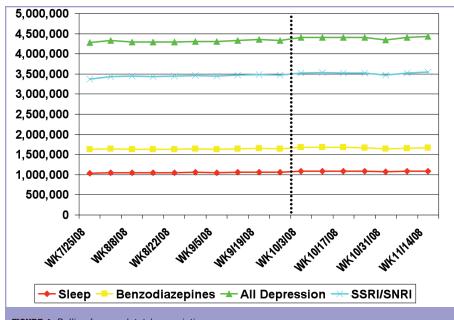

#### RESULTS

Figure 1 displays total prescription trends for four different therapeutic groups: sleep aids, BZDs, all antidepressants, and selective serotonin reupake inhibitor (SSRI)/serotonin norephinephrine reuptake inhibitor (SNRI) antidepressants. As seen in Figure 1, total prescriptions for all therapeutic groups have increased over the study timeframe. Although not enough to cause a statistically significant change in the rate of increase over time, there appears to be a small spike in the number of total prescriptions following September 2008.

New prescriptions have also increased over the past four months

15

**FIGURE 1.** Rolling four-week total prescriptions Source: SDI/Verispan VONA, TRx: sleep aid market, benzodiazepine class, and antidepressant market