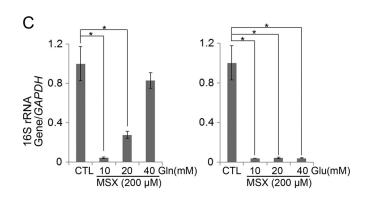

## Zhihui Cheng, Mingqun Lin, Yasuko Rikihisa

Department of Veterinary Biosciences, College of Veterinary Medicine, The Ohio State University, Columbus, Ohio, USA

Volume 5, no. 6, doi:10.1128/mBio.02141-14, 2014. The *x* axis of the right panel of Fig. 3C was mislabeled. Panel C should appear as shown below.