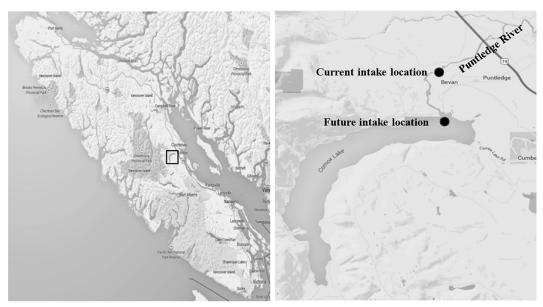

## Abhirosh Chandran, Asit Mazumder

Water and Aquatic Sciences Research Program, Department of Biology, University of Victoria, Victoria, British Columbia, Canada

Volume 81, no. 5, p. 1788-1798, 2015. Page 1789, Fig. 1: The location of current intake should be as shown below.

FIG 1

Citation Chandran A, Mazumder A. 2016. Erratum for Chandran and Mazumder, Pathogenic potential, genetic diversity, and population structure of *Escherichia coli* strains isolated from a forest-dominated watershed (Comox Lake) in British Columbia, Canada. Appl Environ Microbiol 82:767. doi:10.1128/AEM.03528-15.