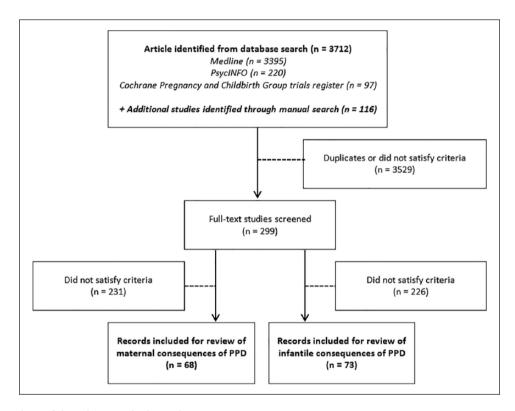

SAGE Publishing regrets that, in the published version of this article, there was an error in Figure 1 regarding the number of records shown as having been included for review. The correct figure is included below.

Figure 1. Flowchart of the selection of relevant literature.