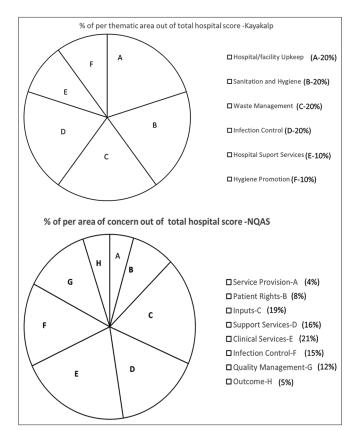

Both programs have certain standards on basis of which assessment of health facilities has been done followed by incentivization of facilities for their exemplary efforts. On review of those guidelines, it was observed that *Kayakalp* standards are directly or indirectly embedded in the NQAS. Hence, it could be said that there can be some correlation in both programs. Till date, as of now, no such studies have been done.

### Measures

Record review of the external assessment checklist was used in the study. Data were extracted from central as well as state level. Variable for the study was the external assessment score [Table 1] of the certified district hospital under NQAP and *Kayakalp* score for the current year. Award of quality certification was based on the criteria as approved by the Central Quality Supervisory Committee, which accounts for either full certification of the facility or certification with conditionality. The certification criteria are published in the report and are accessible online.