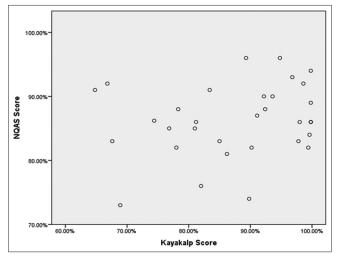

### Abstract

**Background:** Ministry of Health and Family Welfare has developed National Quality Framework to assess the quality of services for improvement and helps in certification of facilities, while *Kayakalp* was launched to promote cleanliness and hygiene in public health facilities. **Objective:** The objective of the study is to assess if *Kayakalp* implementation within the public health facilities supports quality certification of health facilities. **Methods:** A retrospective study was designed to gather data for 32 quality-certified district hospitals under National Quality Assurance Standards (NQAS) between May 2015 and April 2018 by reviewing records. Certification criteria and their external assessment checklist under NQAS and *Kayakalp* program for district hospitals were extracted from their respective states. External assessment score of all district hospitals under study was entered and analyzed using Statistical Package for the Social Sciences version 22 for Pearson's correlation analysis and MS Excel 2016 for statistical analysis. **Results:** Pearson's correlation coefficient was 0.217, which means that *Kayakalp* implementation has less significance on the quality certification of public health facilities to NQAS. A scatter chart was plotted which depicts nonlinear relationship between dependent and independent variable. **Conclusion:** Overall impact of implementation of *Kayakalp* initiative on quality certification of public health facilities to NQAS as compared to in NQAS.

### **Statistical analysis**

We compared the external assessment score of district hospital for NQAS and *Kayakalp* on a bivariate Pearson's correlation coefficient (*r*). All the external assessment scores were checked, coded, and entered in Statistical Package for the Social Sciences (SPSS) version 22 (IBM Corporation, Java). Under this, district hospital's *Kayakalp* score is independent variable while their NQAS score is dependent variable. Hence, here, it was assumed that there is correlation between these two programs, i.e., facilities certified under NQAS might be

NQAS: National Quality Assurance Standards

having good *Kayakalp* score or *Kayakalp* implementation to support NQAP. To check this, null hypothesis was formulated which says there is no correlation between these two programs.