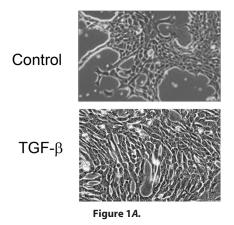

## Sivakumar Ramadoss, Xiaohong Chen, and Cun-Yu Wang

In Fig. 1*A*, the wrong image for the control group was presented. The authors inadvertently cropped the control images in Fig. 1, *A* and *E*, from the same raw image. Fig. 1*A* has now been corrected and does not affect the results or conclusions of the work. The authors sincerely apologize for their mistake during figure preparation and for any inconvenience this may have caused readers.