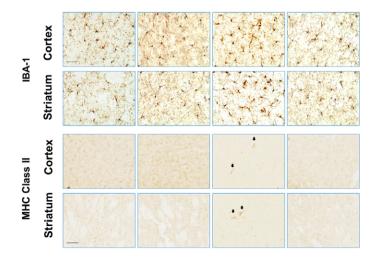

The authors alerted the journal to an error in Figure 7B after the paper was published in Early View. The journal agreed to update the figure with what the authors state is the correct data in this panel. The authors apologize for this oversight and any confusion it may have caused.

Figure 7B. Original.

Figure 7B. Corrected.

© 2020 The Authors 21: e50843 | 2020 1 of 1