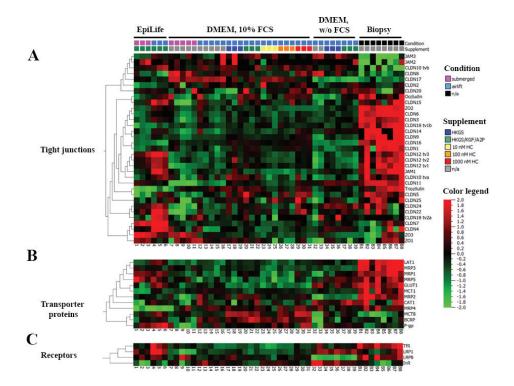

**Journal**: Tissue Barriers

**DOI**: http://doi.org/10.1080/21688370.2020.1748459

When the article was published online, there were errors introduced in the High throughput-qPCR data of the biopsy samples in Figure 4, 5. Now the biopsy data were corrected and the updated image has been processed. The authors apologize for the error.

Figure 4.

Figure 5.