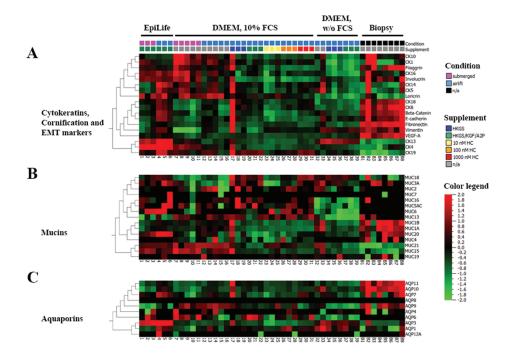

**Journal**: Tissue Barriers

**DOI**: http://doi.org/10.1080/21688370.2020.1748459

When the article was published online, there were errors introduced in the High throughput-qPCR data of the biopsy samples in Figure 4, 5. Now the biopsy data were corrected and the updated image has been processed. The authors apologize for the error.

Figure 4.

Figure 5.