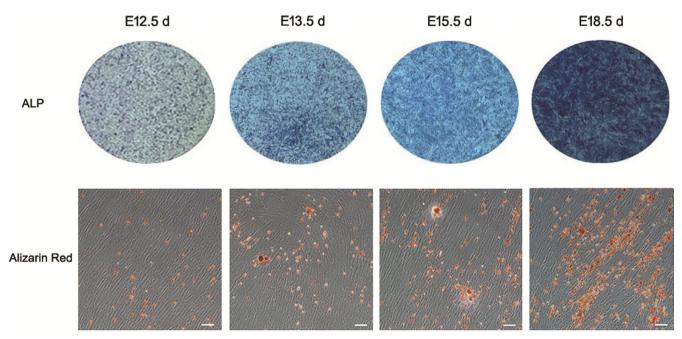

## CORRIGENDUM

In Zhao et al., <sup>1</sup> the following error was published:

Figure 2C, which showed the cell morphology from different tooth development stages, and Figure 5 second row images which showed the Alizarin Red staining, were inadvertently repeated.

The corrected Figures 2 and 5 are shown below. The corrections do not influence the interpretation of the results and conclusions. We apologize for this oversight and any confusion caused.

## FIGURE 5