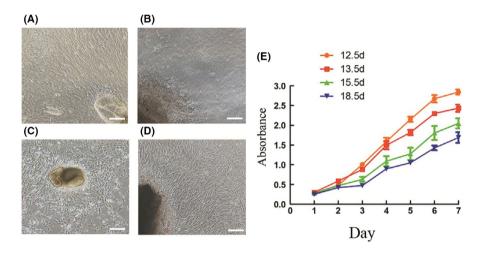

## CORRIGENDUM

In Zhao et al., <sup>1</sup> the following error was published:

Figure 2C, which showed the cell morphology from different tooth development stages, and Figure 5 second row images which showed the Alizarin Red staining, were inadvertently repeated.

The corrected Figures 2 and 5 are shown below. The corrections do not influence the interpretation of the results and conclusions. We apologize for this oversight and any confusion caused.

## FIGURE 2