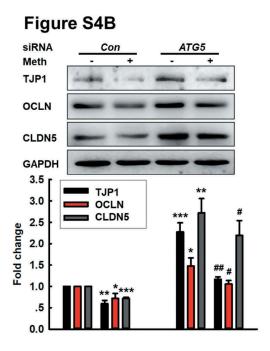

**Journal**: Autophagy

**Bibliometrics**: Volume 14, Issue 3, Pages 404-418 **DOI**: http://dx.doi.org/10.1080/15548627.2017.1414755

After publication, the authors have recently noticed that the representative western blot image of GAPDH in Figure S4B was mistakenly replaced by the representative western blot image of GAPDH in Figure 6A. This error was caused during the assembly of the western blot images due to our negligence. The Figure S4B has now been corrected as shown below. This error has no effect on any of the statistics or conclusion in the paper and the revised figure has now been corrected online. The authors apologize for the mistake and any confusion this may have caused.