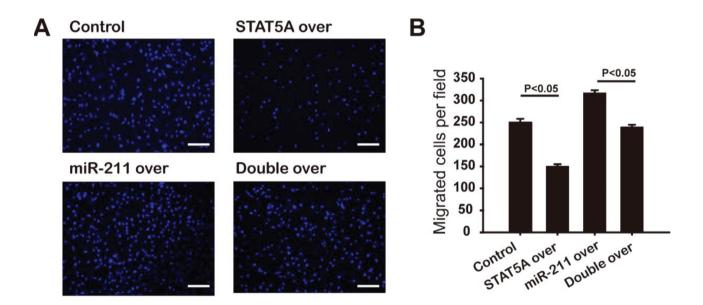

In the originally published version of this article, there is an error in Figure 4, Panel A. The image representing "miR-211 over" is a duplicate of the image representing "Double over". The corrected Figure 4 is shown below. These details have been corrected only in this correction notice to preserve the published version of record.