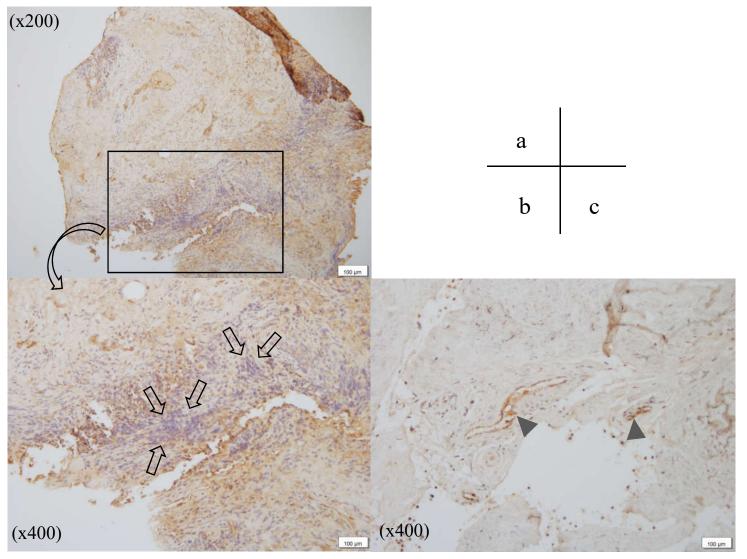

Supplementary Figure 2. Detection of adsorption of VWF on lymphoma cells.

a. Pathological examination by immunostaining did not find the adsorption of VWF on lymphoma cells. Magnification,  $\times$  200 b. Immunohistochemistry of lymphoma cells of the lung tissue. The arrows indicate infiltrated lymphoma cells. The expressions of VWF were not detected in the lymphoma cells. Magnification,  $\times$  400 c. Endothelial cells of a bone marrow biopsy specimen, which was obtained from an unrelated patient with chronic myeloid leukemia in complete remission, serve as positive control. Arrowheads indicate the endothelial cells expressing VWF. Magnification,  $\times$  400