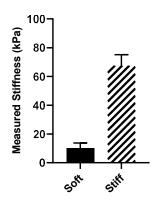

**Figure S1.** PA gel elastic modulus measurements via contact mode atomic force microscopy. Measurements were performed following the protocol outlined in the STAR methods section. Error bars represent mean  $\pm$  SD for measurements taken at 16 locations in each gel within a 120x120µm grid.