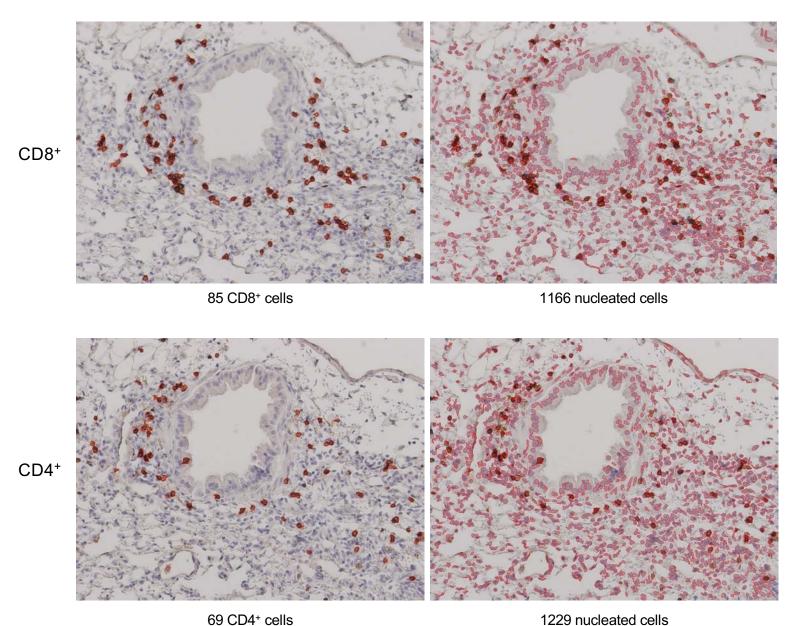

# Supplementary Figure 7 Page 5/29

# MIT-T-COVID Lung 3-1 2 dpi

## CD8+/CD4+ Cell Annotations

56 CD4+ cells

1455 nucleated cells