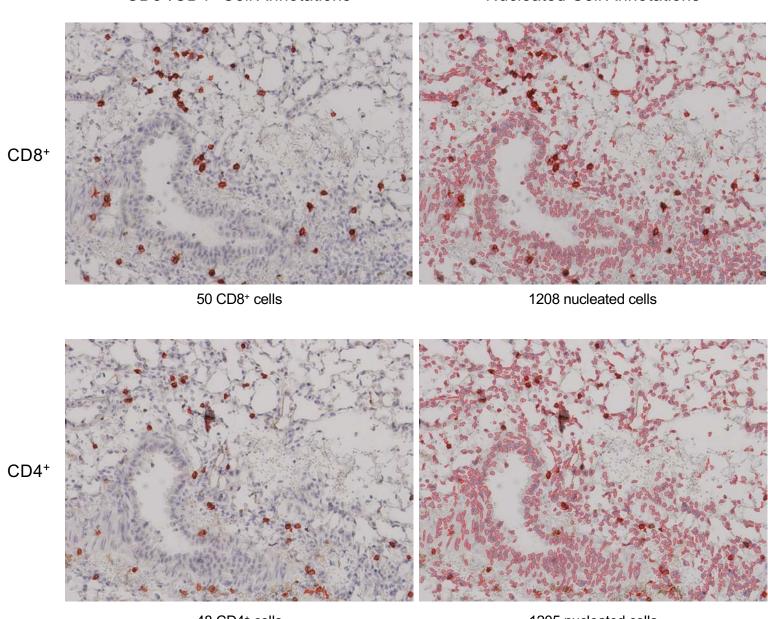

# Supplementary Figure 7 Page 3/29

# MIT-T-COVID Lung 1-3 2 dpi

## CD8+/CD4+ Cell Annotations

51 CD4+ cells

1121 nucleated cells