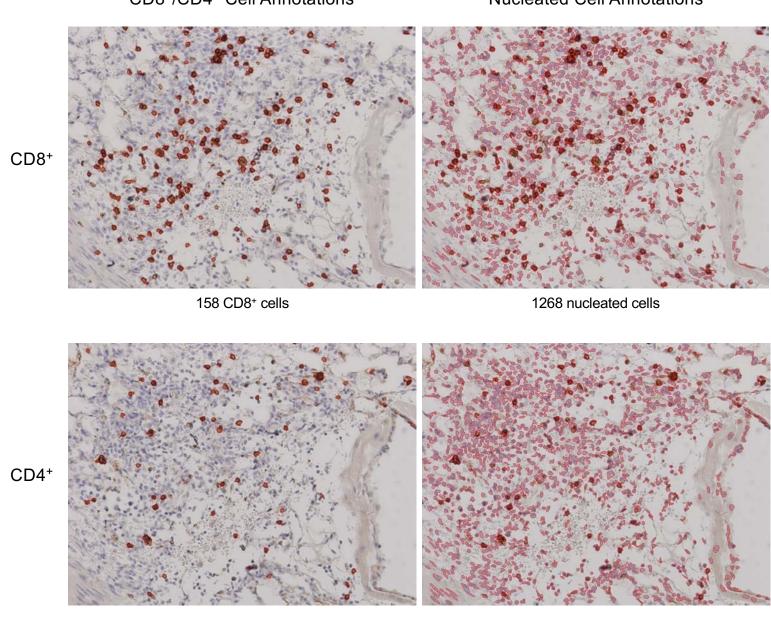

# Supplementary Figure 7 Page 4/29

# MIT-T-COVID Lung 2-1 2 dpi

## CD8+/CD4+ Cell Annotations

61 CD4+ cells

1309 nucleated cells