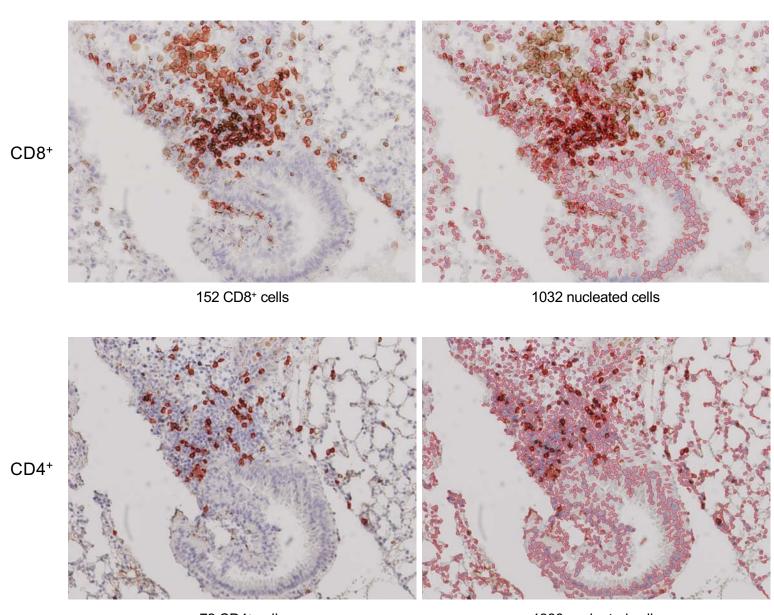

# Supplementary Figure 7 Page 7/29

# Pfizer/BNT Lung 2-1 2 dpi

## CD8+/CD4+ Cell Annotations