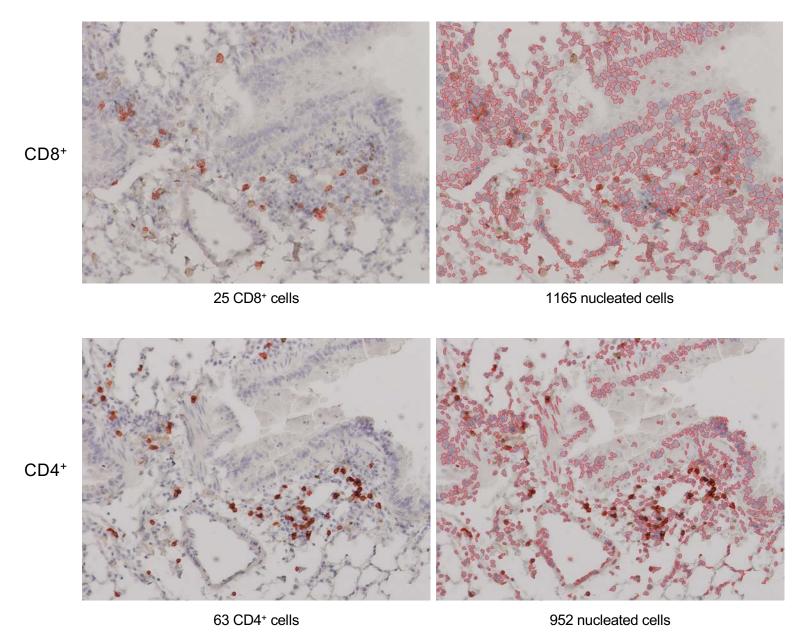

# Supplementary Figure 7 Page 18/29

# MIT-T-COVID Lung 2-1 7 dpi

# CD8+/CD4+ Cell Annotations **Nucleated Cell Annotations** CD8+ 424 CD8+ cells 1539 nucleated cells CD4<sup>+</sup>

152 CD4<sup>+</sup> cells 1446 nucleated cells