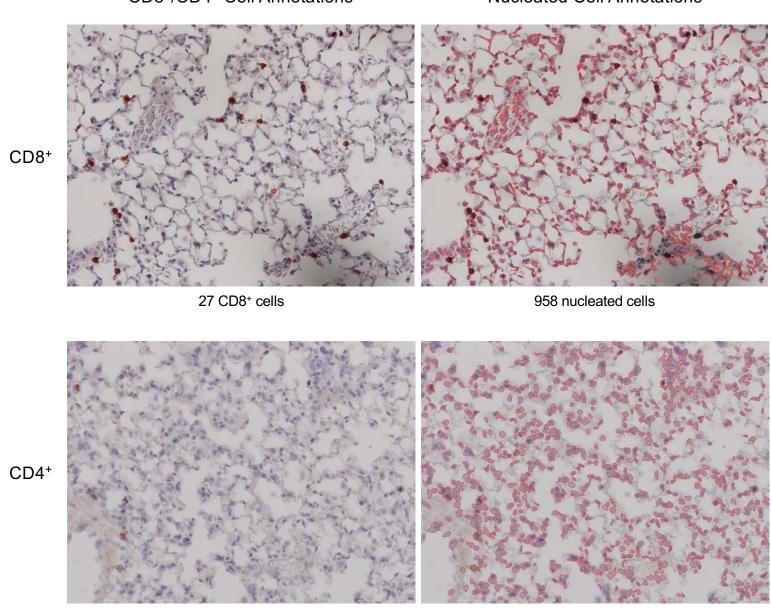

# Supplementary Figure 7 Page 1/29

# MIT-T-COVID Lung 1-1 2 dpi

## CD8+/CD4+ Cell Annotations