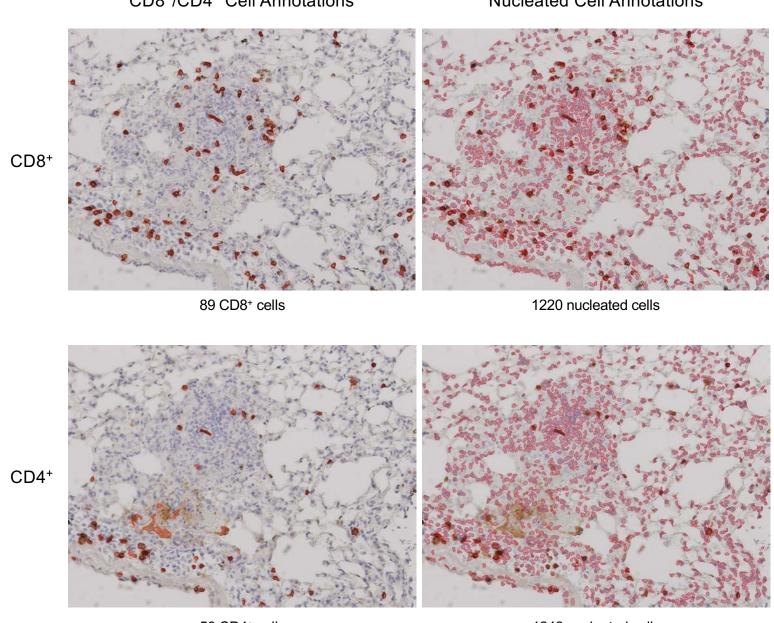

# Supplementary Figure 7 Page 2/29

# MIT-T-COVID Lung 1-2 2 dpi

## CD8+/CD4+ Cell Annotations

56 CD4+ cells

1248 nucleated cells