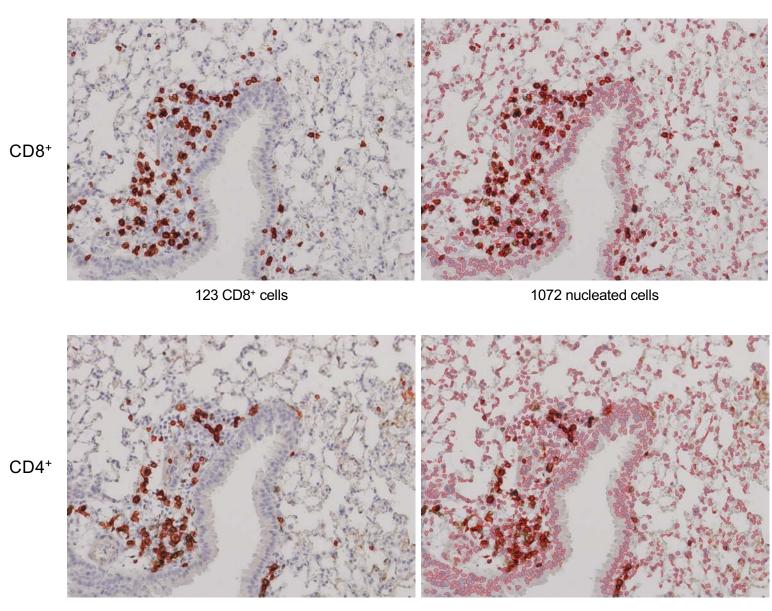

# Supplementary Figure 7 Page 23/29

# Pfizer/BNT Lung 2-1 7 dpi

## CD8+/CD4+ Cell Annotations

3 CD4+ cells

1036 nucleated cells