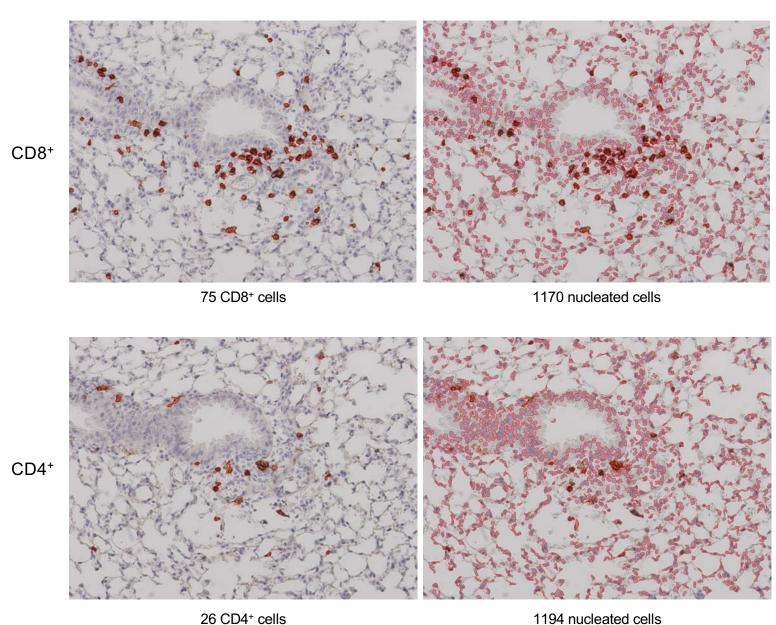

# Supplementary Figure 7 Page 1/29

# MIT-T-COVID Lung 1-1 2 dpi

## CD8+/CD4+ Cell Annotations