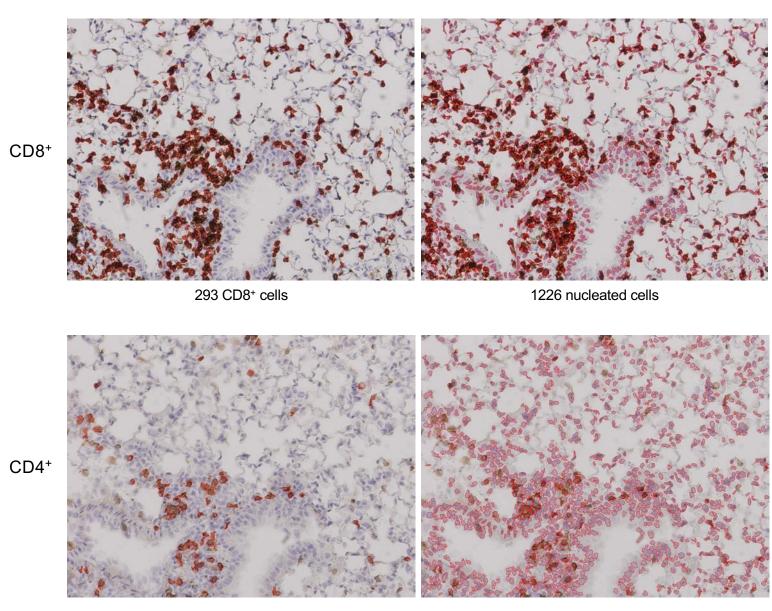

# Supplementary Figure 7 Page 1/29

# MIT-T-COVID Lung 1-1 2 dpi

## CD8+/CD4+ Cell Annotations