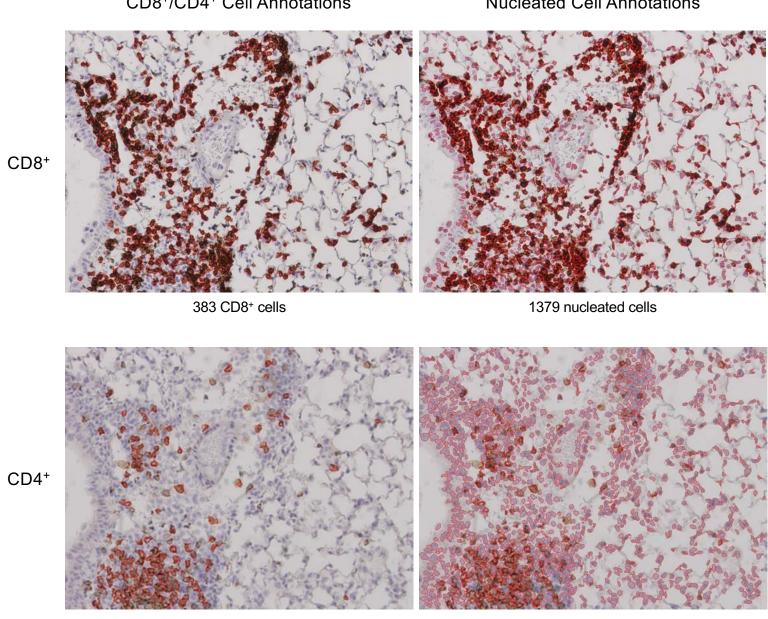

# Supplementary Figure 7 Page 4/29

# MIT-T-COVID Lung 2-1 2 dpi

## CD8+/CD4+ Cell Annotations

61 CD4+ cells

1309 nucleated cells