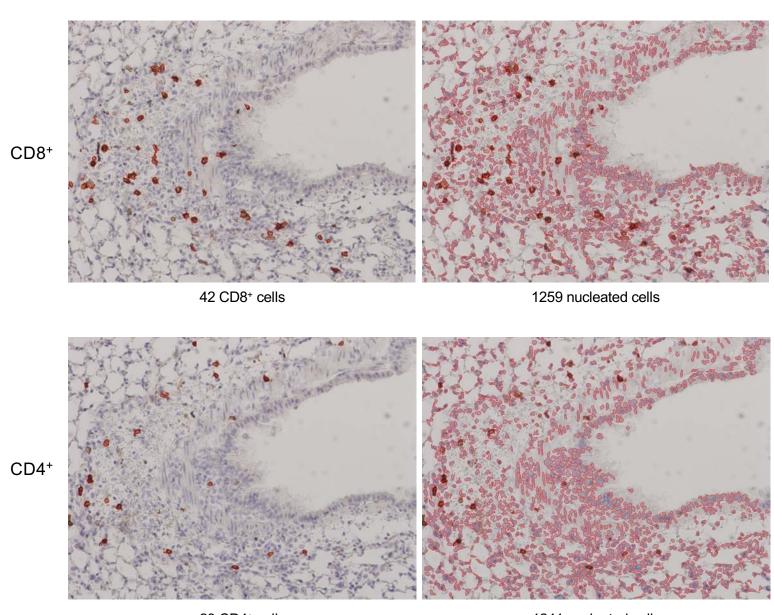

# Supplementary Figure 7 Page 2/29

# MIT-T-COVID Lung 1-2 2 dpi

## CD8+/CD4+ Cell Annotations

56 CD4+ cells

1248 nucleated cells