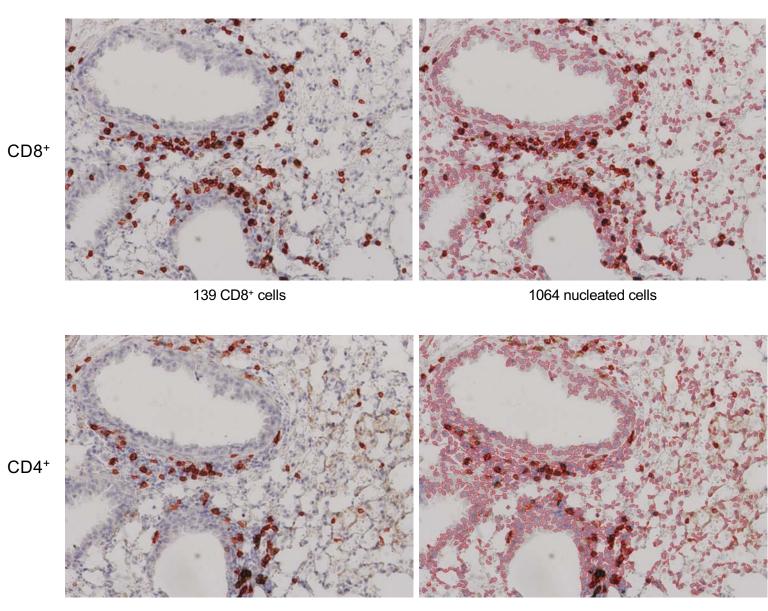

# Supplementary Figure 7 Page 16/29

# MIT-T-COVID Lung 1-1 7 dpi

# CD8+/CD4+ Cell Annotations

139 CD4+ cells

1424 nucleated cells