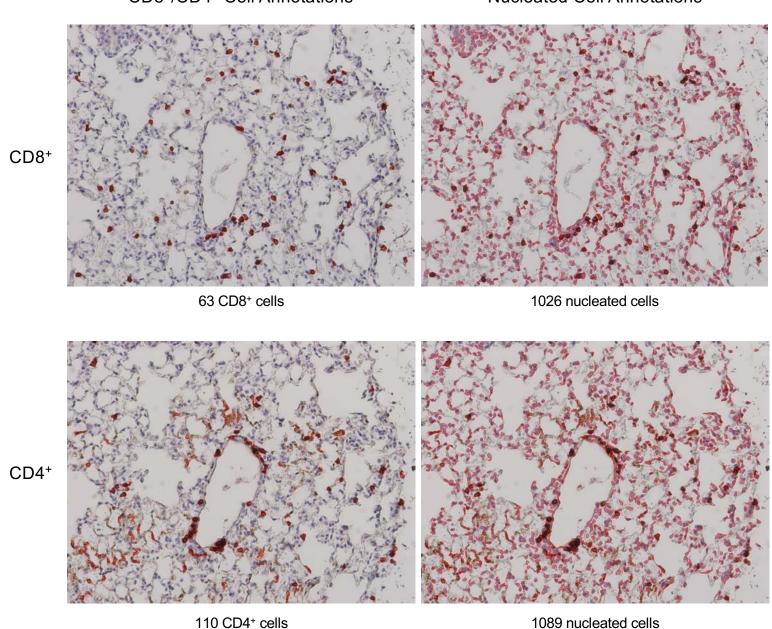

# Supplementary Figure 7 Page 4/29

# MIT-T-COVID Lung 2-1 2 dpi

## CD8+/CD4+ Cell Annotations

61 CD4+ cells

1309 nucleated cells