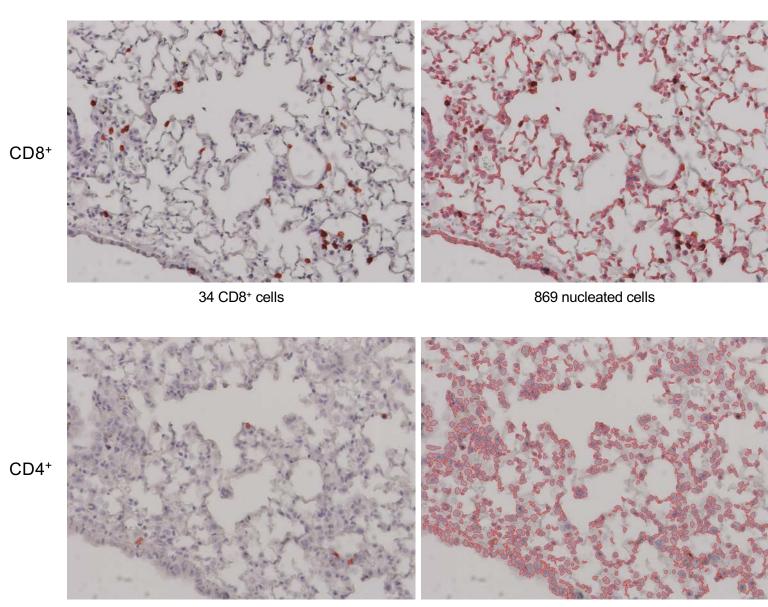

# Supplementary Figure 7 Page 2/29

# MIT-T-COVID Lung 1-2 2 dpi

## CD8+/CD4+ Cell Annotations

56 CD4+ cells

1248 nucleated cells