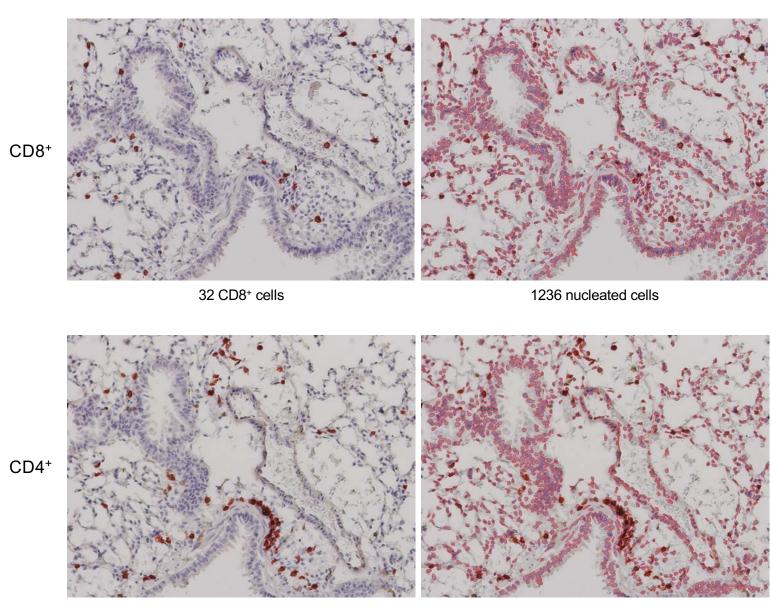

# Supplementary Figure 7 Page 1/29

# MIT-T-COVID Lung 1-1 2 dpi

## CD8+/CD4+ Cell Annotations