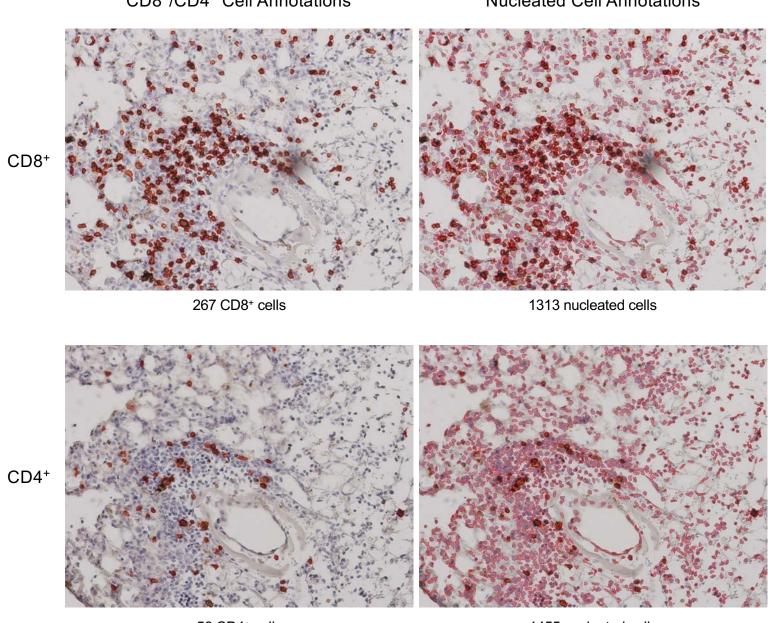

# Supplementary Figure 7 Page 1/29

# MIT-T-COVID Lung 1-1 2 dpi

## CD8+/CD4+ Cell Annotations