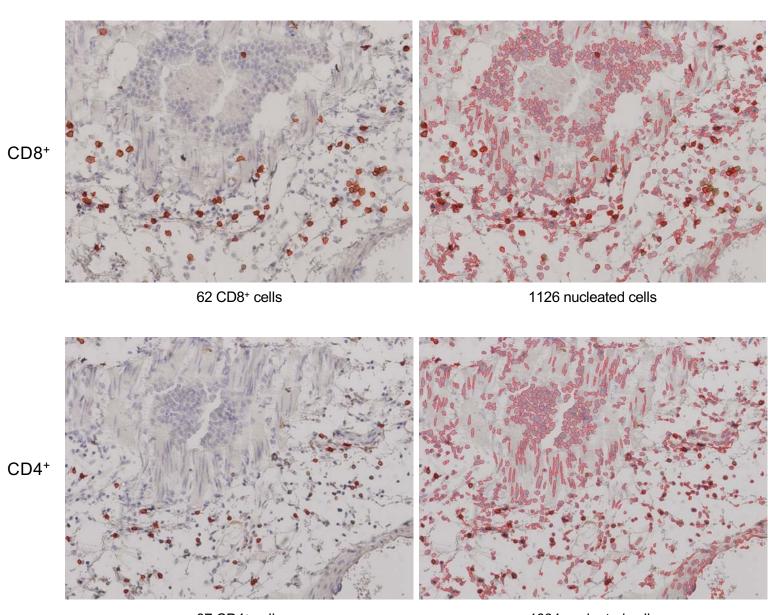

# Supplementary Figure 7 Page 1/29

# MIT-T-COVID Lung 1-1 2 dpi

## CD8+/CD4+ Cell Annotations