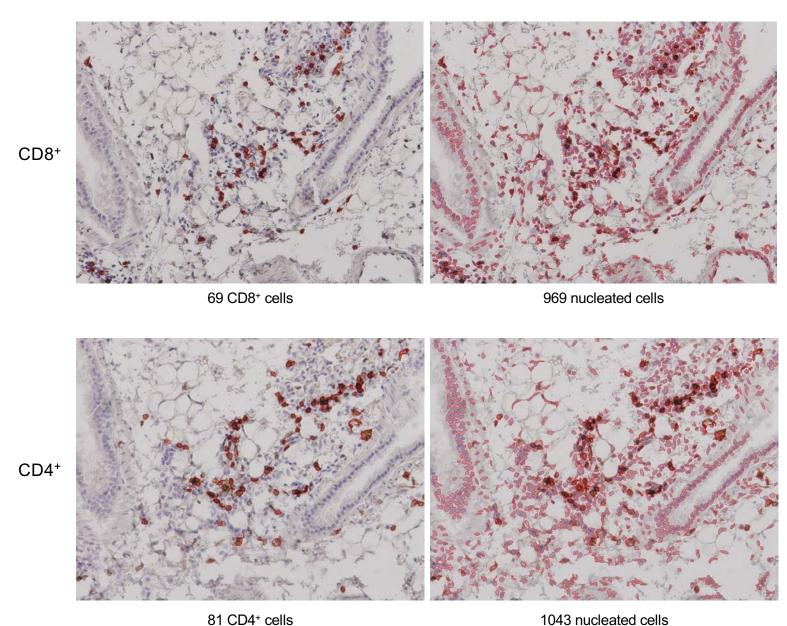

# Supplementary Figure 7 Page 16/29

# MIT-T-COVID Lung 1-1 7 dpi

# CD8+/CD4+ Cell Annotations

139 CD4+ cells

1424 nucleated cells