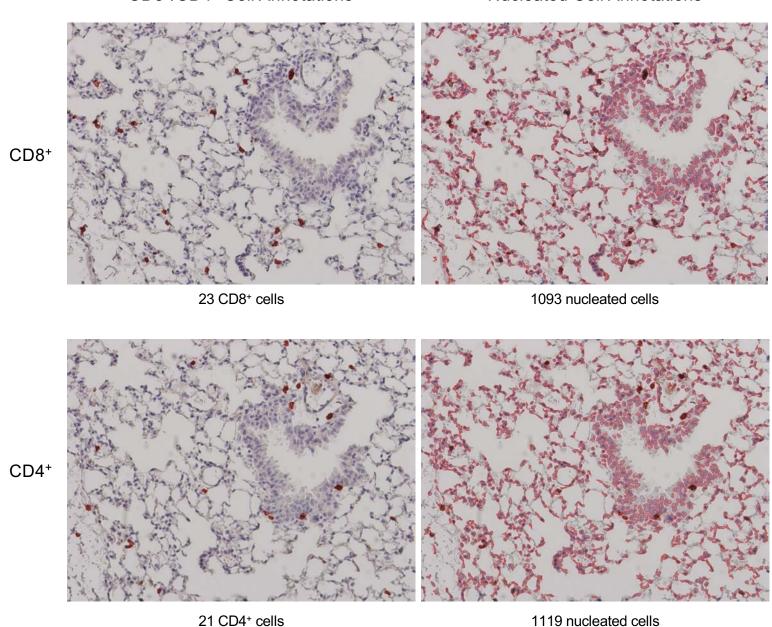

# Supplementary Figure 7 Page 3/29

# MIT-T-COVID Lung 1-3 2 dpi

## CD8+/CD4+ Cell Annotations

51 CD4+ cells

1121 nucleated cells