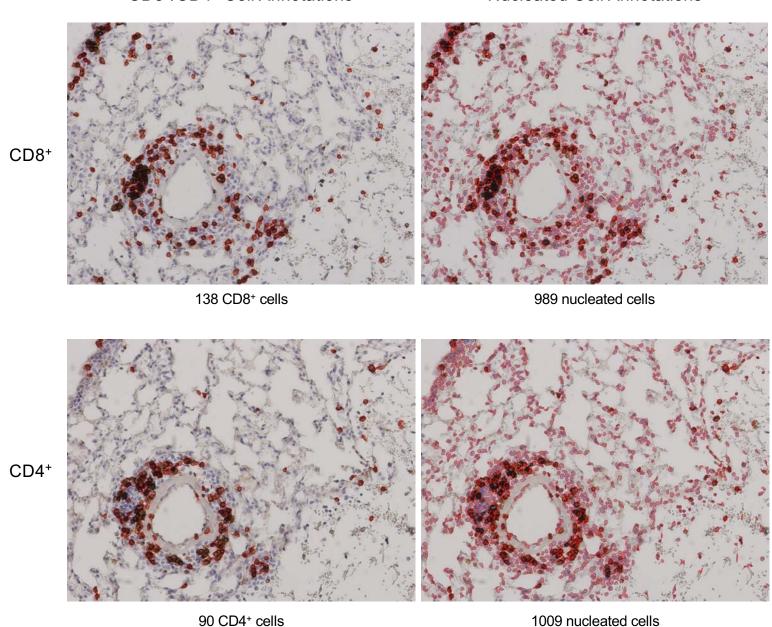

# Supplementary Figure 7 Page 18/29

# MIT-T-COVID Lung 2-1 7 dpi

# CD8+/CD4+ Cell Annotations **Nucleated Cell Annotations** CD8+ 424 CD8+ cells 1539 nucleated cells CD4<sup>+</sup>

152 CD4<sup>+</sup> cells 1446 nucleated cells