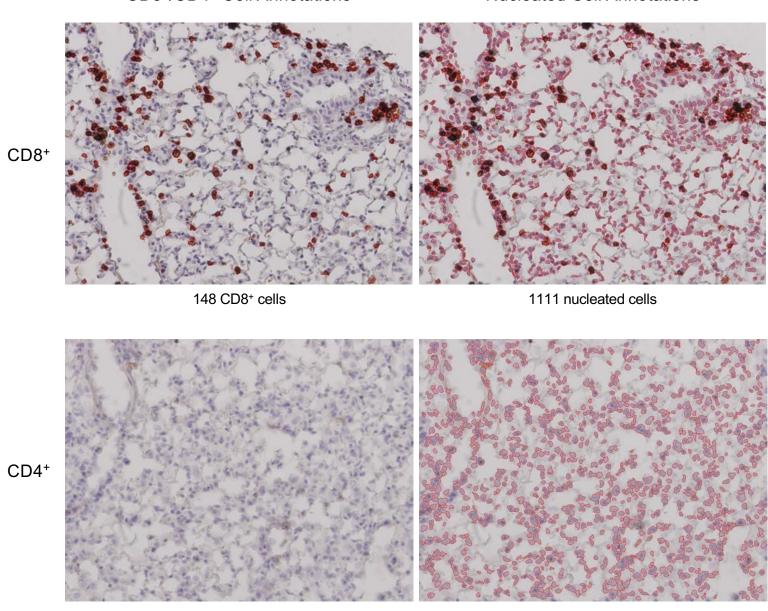

# Supplementary Figure 7 Page 3/29

# MIT-T-COVID Lung 1-3 2 dpi

## CD8+/CD4+ Cell Annotations

51 CD4+ cells

1121 nucleated cells