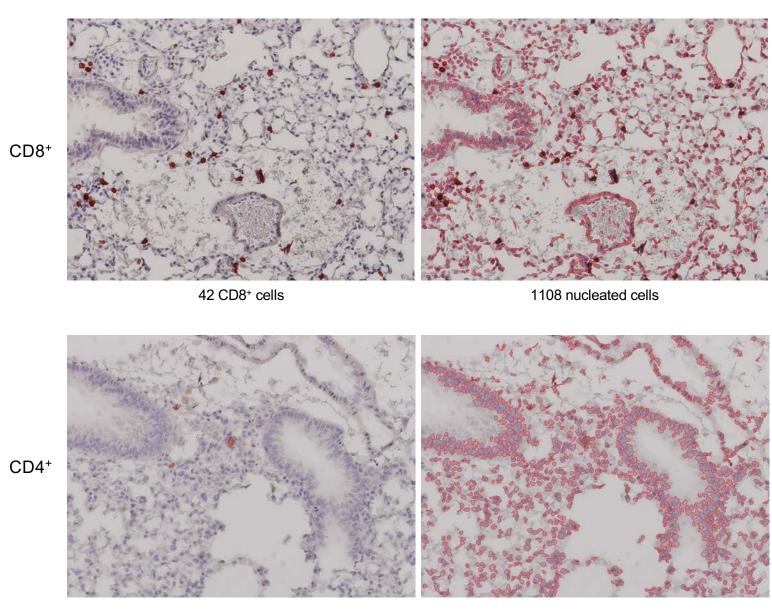

# Supplementary Figure 7 Page 4/29

# MIT-T-COVID Lung 2-1 2 dpi

## CD8+/CD4+ Cell Annotations

61 CD4+ cells

1309 nucleated cells