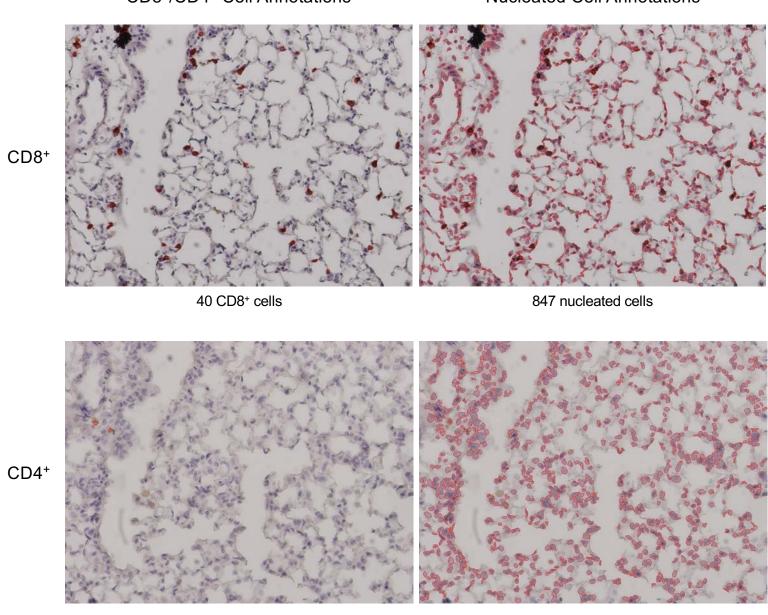

# Supplementary Figure 7 Page 4/29

# MIT-T-COVID Lung 2-1 2 dpi

## CD8+/CD4+ Cell Annotations

61 CD4+ cells

1309 nucleated cells