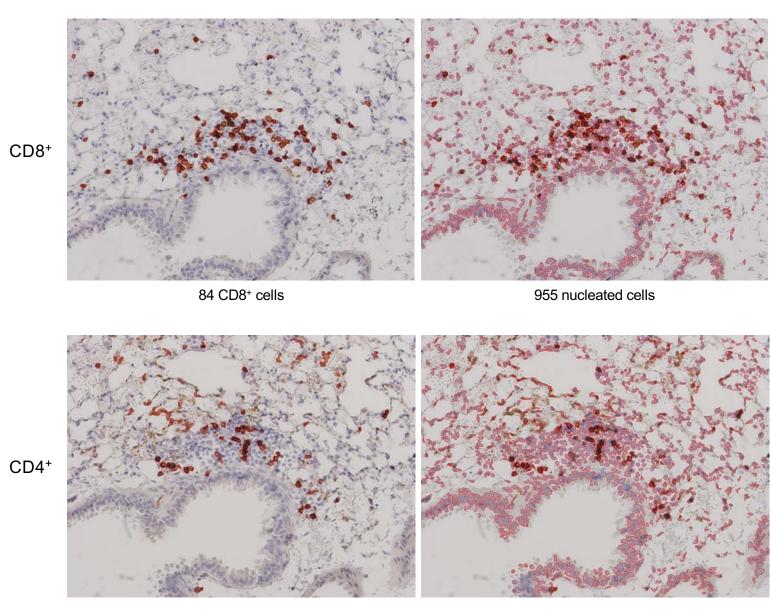

# Supplementary Figure 7 Page 1/29

# MIT-T-COVID Lung 1-1 2 dpi

## CD8+/CD4+ Cell Annotations