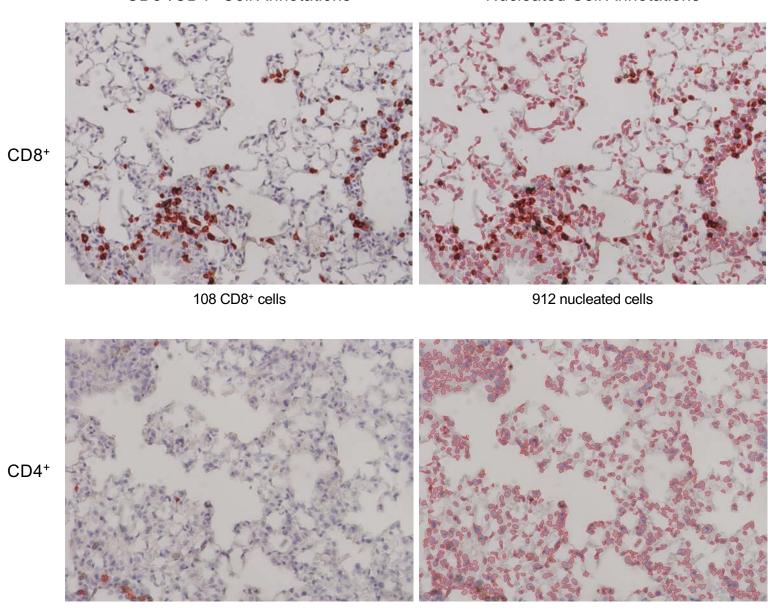

# Supplementary Figure 7 Page 18/29

# MIT-T-COVID Lung 2-1 7 dpi

# CD8+/CD4+ Cell Annotations **Nucleated Cell Annotations** CD8+ 424 CD8+ cells 1539 nucleated cells CD4<sup>+</sup>

152 CD4<sup>+</sup> cells 1446 nucleated cells