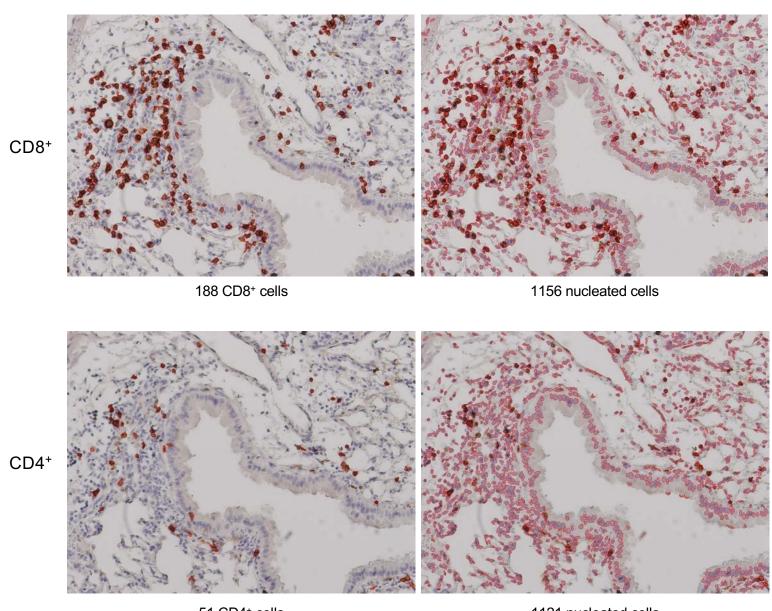

# Supplementary Figure 7 Page 3/29

# MIT-T-COVID Lung 1-3 2 dpi

## CD8+/CD4+ Cell Annotations

51 CD4+ cells

1121 nucleated cells