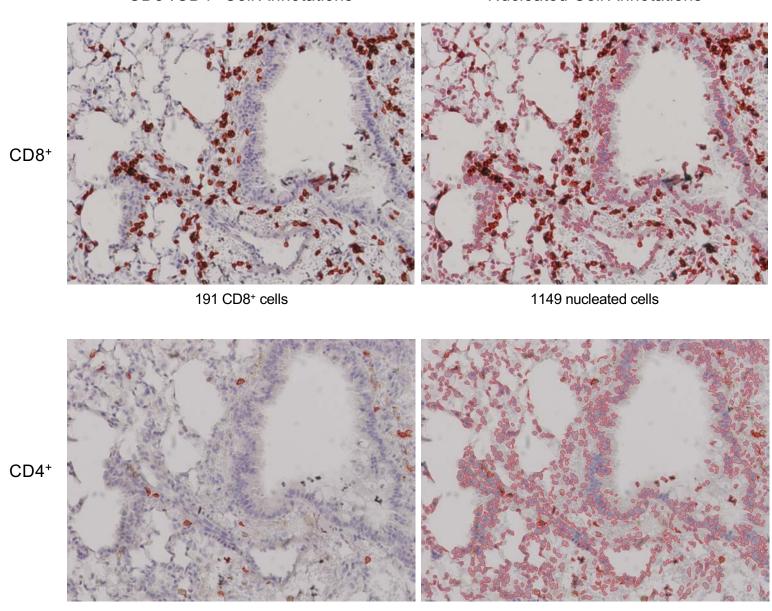

# Supplementary Figure 7 Page 2/29

# MIT-T-COVID Lung 1-2 2 dpi

## CD8+/CD4+ Cell Annotations

56 CD4+ cells

1248 nucleated cells