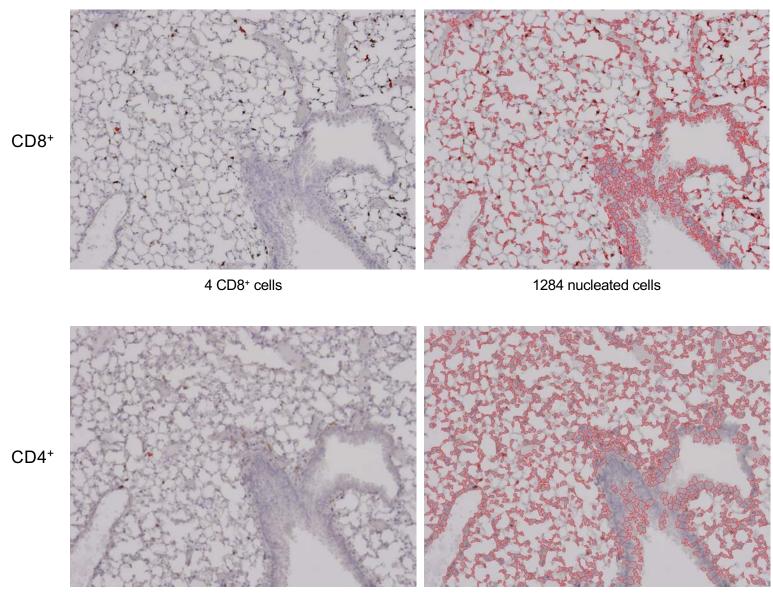

# Supplementary Figure 11 Page 1/30

## MIT-T-COVID Lung 1-1 Unchallenged, Female Cohort

### CD8+/CD4+ Cell Annotations

#### **Nucleated Cell Annotations**

0 CD4<sup>+</sup> cells 1388 nucleated cells