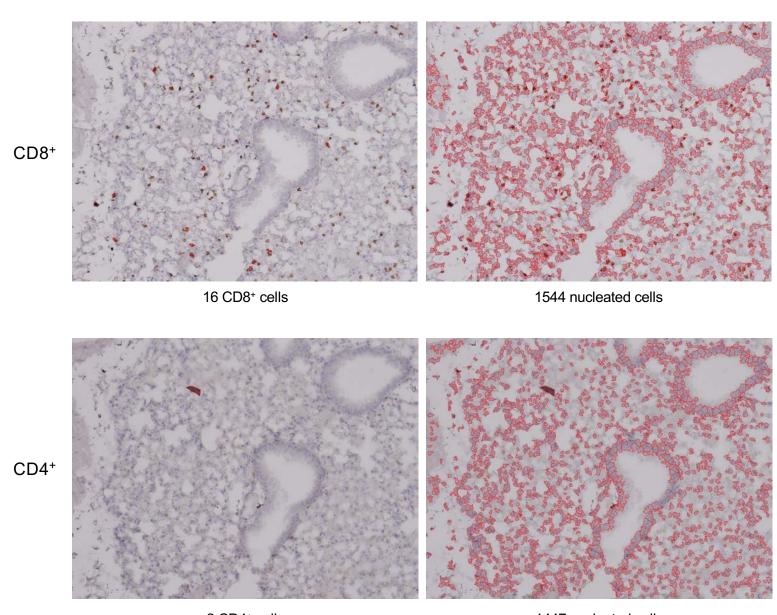

# Supplementary Figure 11 Page 1/30

## MIT-T-COVID Lung 1-1 Unchallenged, Female Cohort

### CD8+/CD4+ Cell Annotations

#### **Nucleated Cell Annotations**

0 CD4<sup>+</sup> cells 1388 nucleated cells