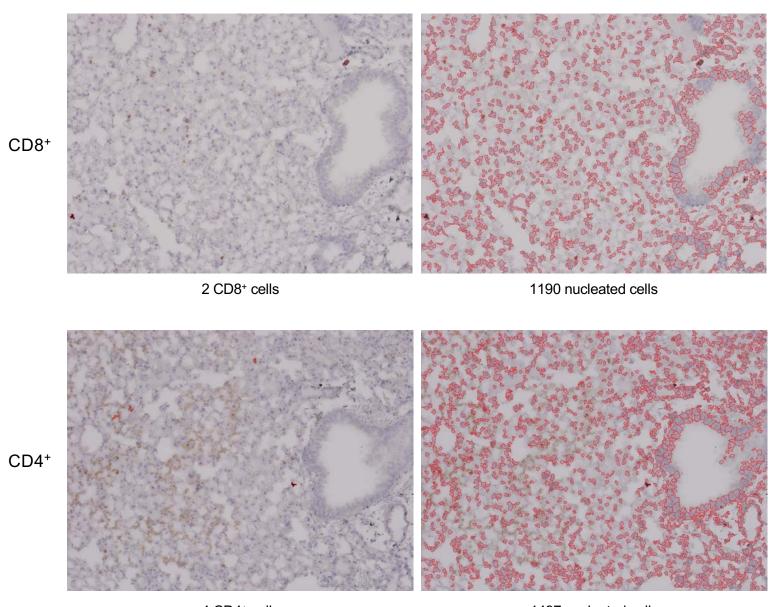

# Supplementary Figure 11 Page 2/30

## MIT-T-COVID Lung 1-2 Unchallenged, Female Cohort

## CD8+/CD4+ Cell Annotations

0 CD4<sup>+</sup> cells 1175 nucleated cells