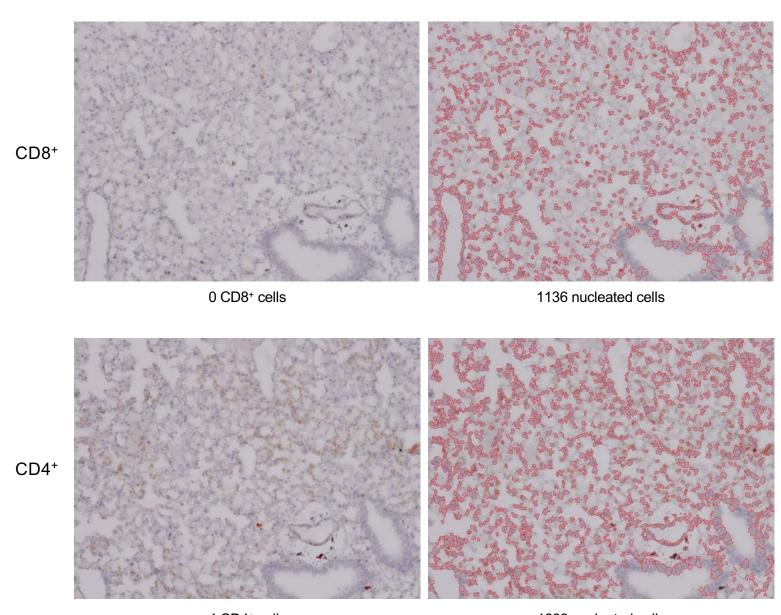

# Supplementary Figure 11 Page 1/30

## MIT-T-COVID Lung 1-1 Unchallenged, Female Cohort

### CD8+/CD4+ Cell Annotations

#### **Nucleated Cell Annotations**

0 CD4<sup>+</sup> cells 1388 nucleated cells