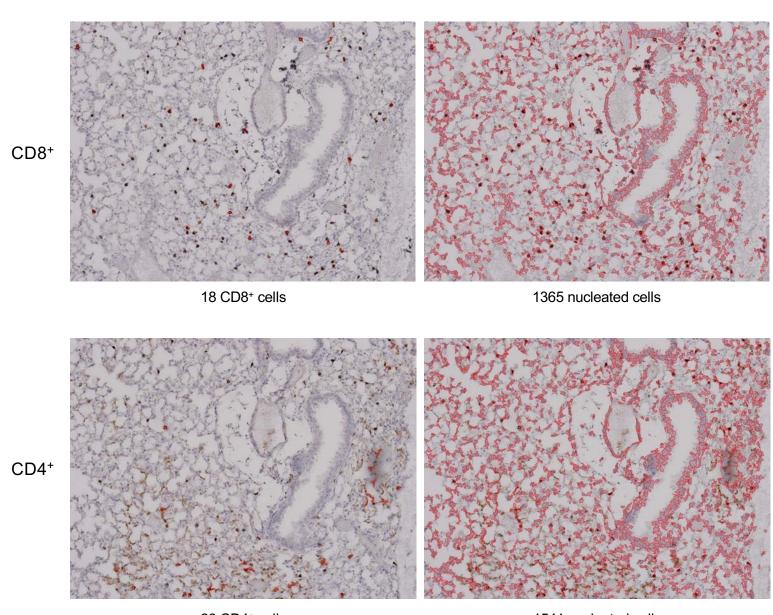

# Supplementary Figure 11 Page 7/30

## MIT-T-COVID Lung 3-1 Unchallenged, Female Cohort

## CD8+/CD4+ Cell Annotations

#### **Nucleated Cell Annotations**

0 CD4<sup>+</sup> cells 1272 nucleated cells