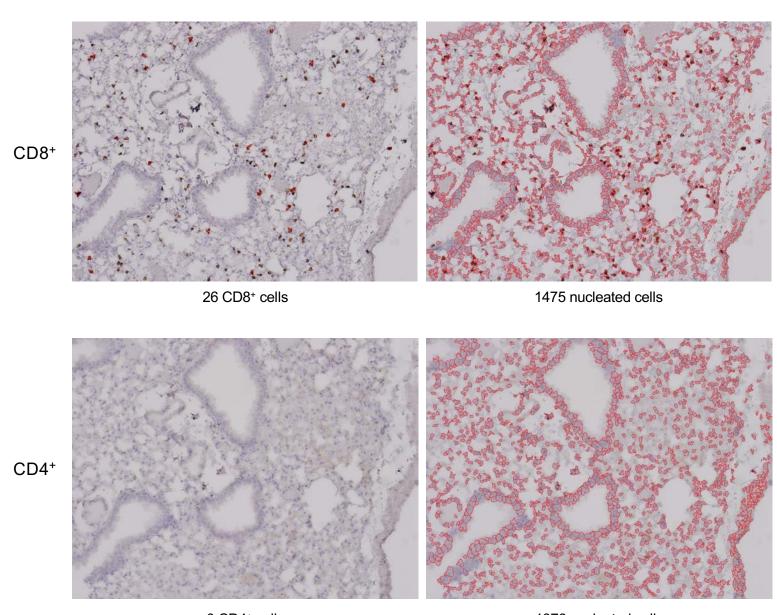

# Supplementary Figure 11 Page 2/30

## MIT-T-COVID Lung 1-2 Unchallenged, Female Cohort

## CD8+/CD4+ Cell Annotations

0 CD4<sup>+</sup> cells 1175 nucleated cells