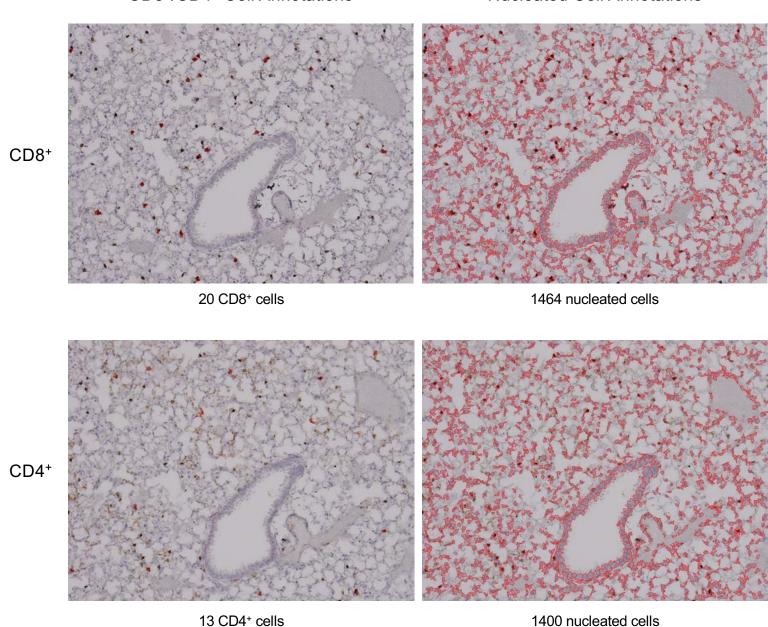

# Supplementary Figure 11 Page 8/30

## MIT-T-COVID Lung 3-2 Unchallenged, Female Cohort

### CD8+/CD4+ Cell Annotations

46 CD4+ cells

1484 nucleated cells