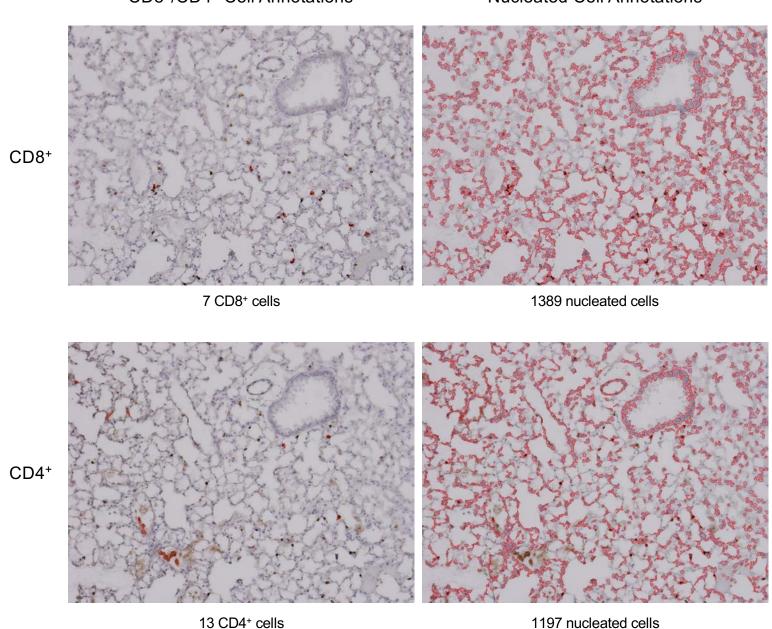

# Supplementary Figure 11 Page 4/30

## MIT-T-COVID Lung 2-2 Unchallenged, Female Cohort

### CD8+/CD4+ Cell Annotations

#### **Nucleated Cell Annotations**

1 CD4+ cells 1132 nucleated cells