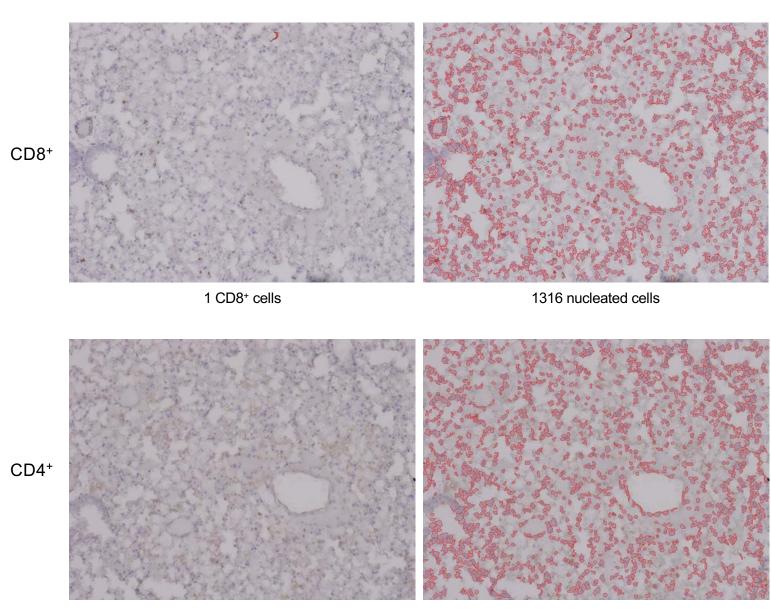

# Supplementary Figure 11 Page 4/30

## MIT-T-COVID Lung 2-2 Unchallenged, Female Cohort

### CD8+/CD4+ Cell Annotations

#### **Nucleated Cell Annotations**

1 CD4+ cells 1132 nucleated cells