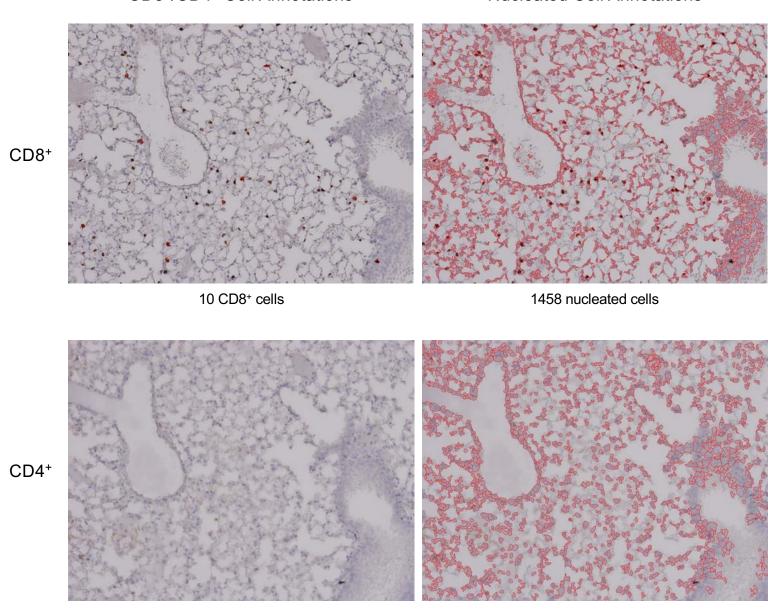

# Supplementary Figure 11 Page 17/30

## Pfizer/BNT Lung 3-1 Unchallenged, Female Cohort

## CD8+/CD4+ Cell Annotations