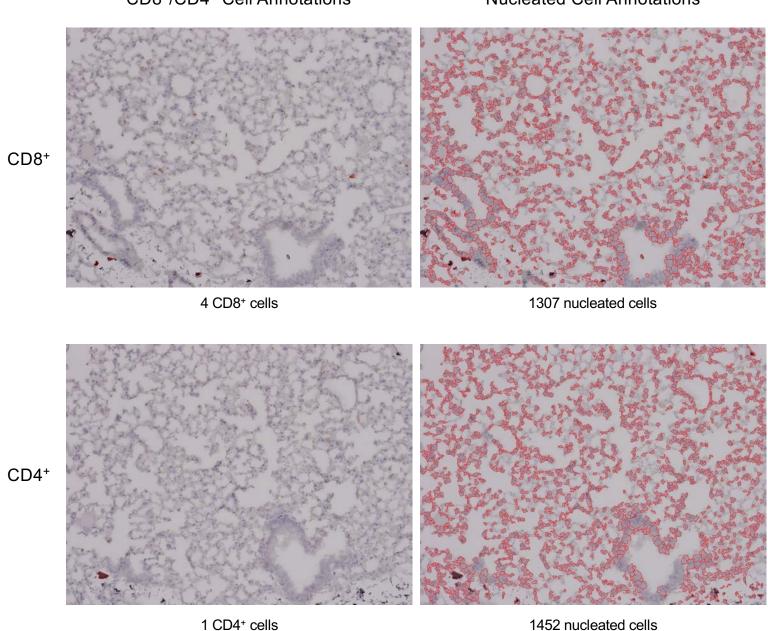

# Supplementary Figure 11 Page 3/30

## MIT-T-COVID Lung 2-1 Unchallenged, Female Cohort

### CD8+/CD4+ Cell Annotations

4 CD4<sup>+</sup> cells 1190 nucleated cells