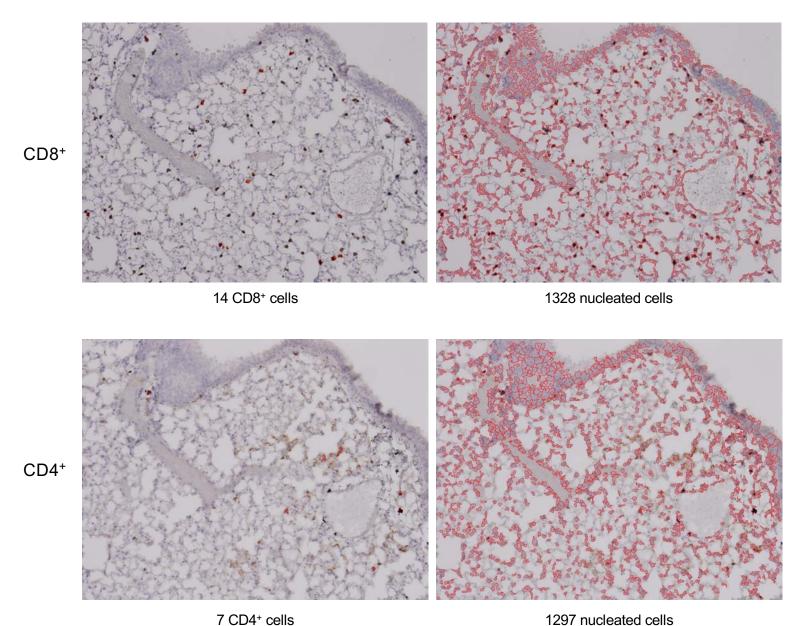

# Supplementary Figure 11 Page 8/30

## MIT-T-COVID Lung 3-2 Unchallenged, Female Cohort

### CD8+/CD4+ Cell Annotations

46 CD4+ cells

1484 nucleated cells

# Supplementary Figure 11 Page 9/30

## MIT-T-COVID Lung 3-3 Unchallenged, Female Cohort

### CD8+/CD4+ Cell Annotations