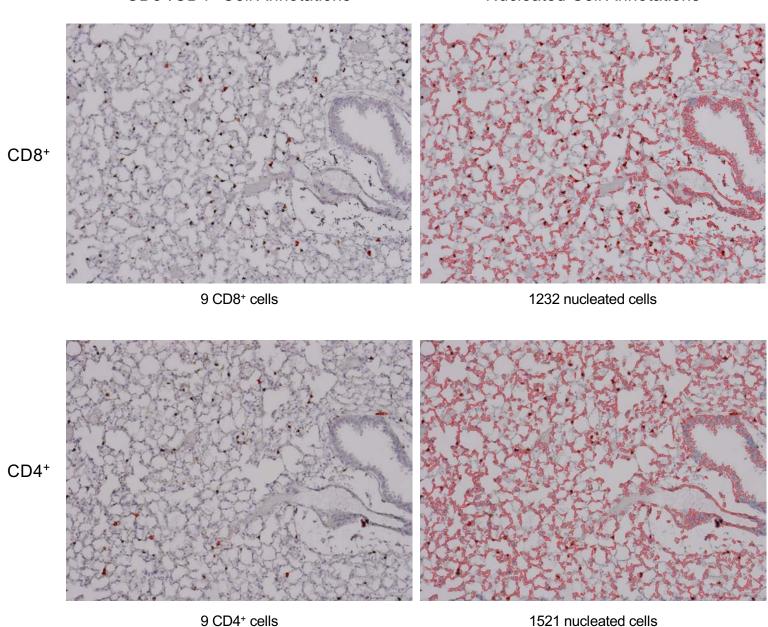

# Supplementary Figure 11 Page 3/30

## MIT-T-COVID Lung 2-1 Unchallenged, Female Cohort

### CD8+/CD4+ Cell Annotations

4 CD4<sup>+</sup> cells 1190 nucleated cells

# Supplementary Figure 11 Page 4/30

## MIT-T-COVID Lung 2-2 Unchallenged, Female Cohort

### CD8+/CD4+ Cell Annotations

#### **Nucleated Cell Annotations**

1 CD4+ cells 1132 nucleated cells