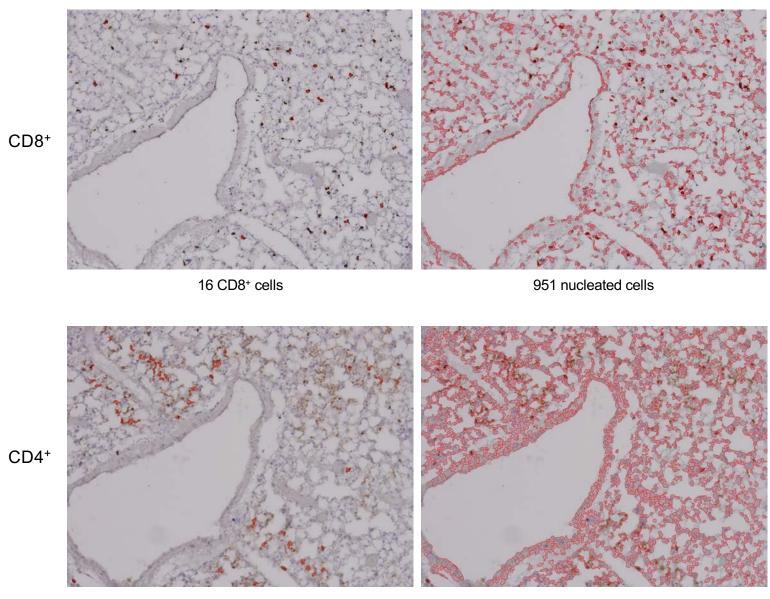

# Supplementary Figure 11 Page 29/30

## PBS Lung 3-3 Unchallenged, Female Cohort

### CD8+/CD4+ Cell Annotations

12 CD4+ cells 1402 nucleated cells