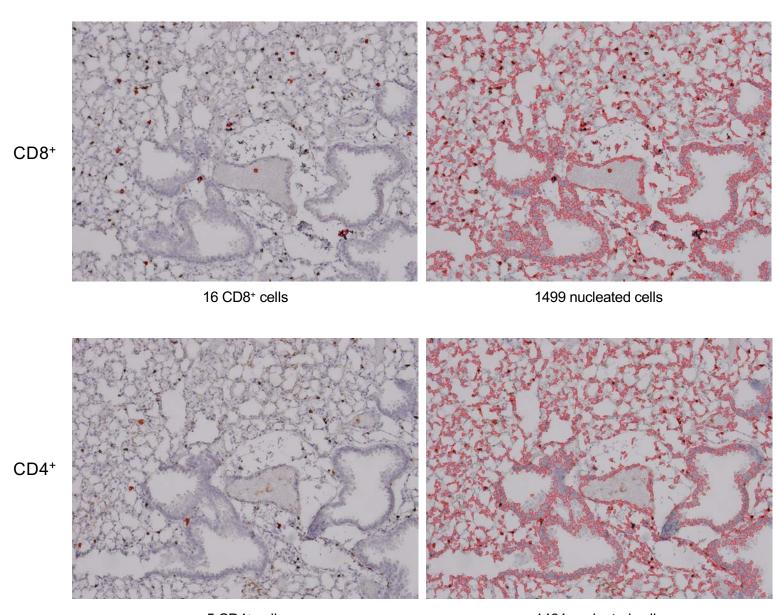

# Supplementary Figure 11 Page 5/30

## MIT-T-COVID Lung 2-3 Unchallenged, Female Cohort

### CD8+/CD4+ Cell Annotations

1 CD4+ cells

1368 nucleated cells

# Supplementary Figure 11 Page 6/30

## MIT-T-COVID Lung 2-4 Unchallenged, Female Cohort

### CD8+/CD4+ Cell Annotations