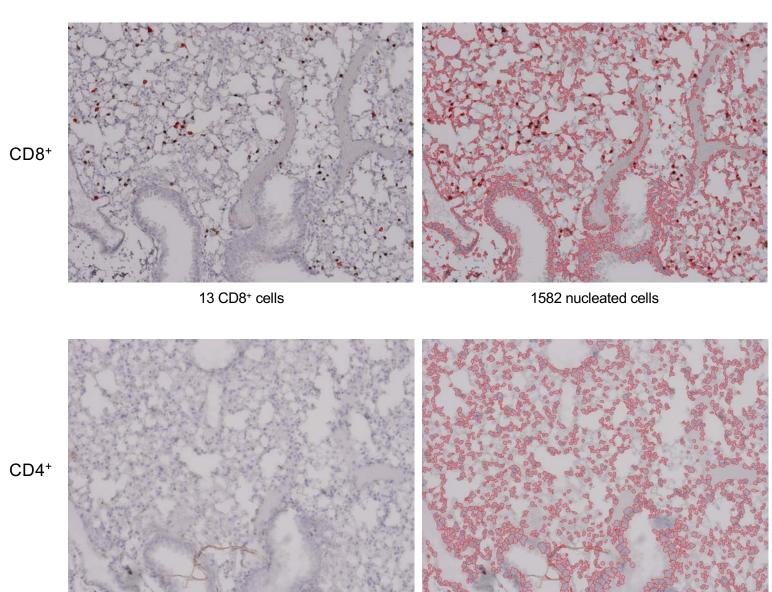

# Supplementary Figure 11 Page 3/30

## MIT-T-COVID Lung 2-1 Unchallenged, Female Cohort

### CD8+/CD4+ Cell Annotations

4 CD4<sup>+</sup> cells 1190 nucleated cells