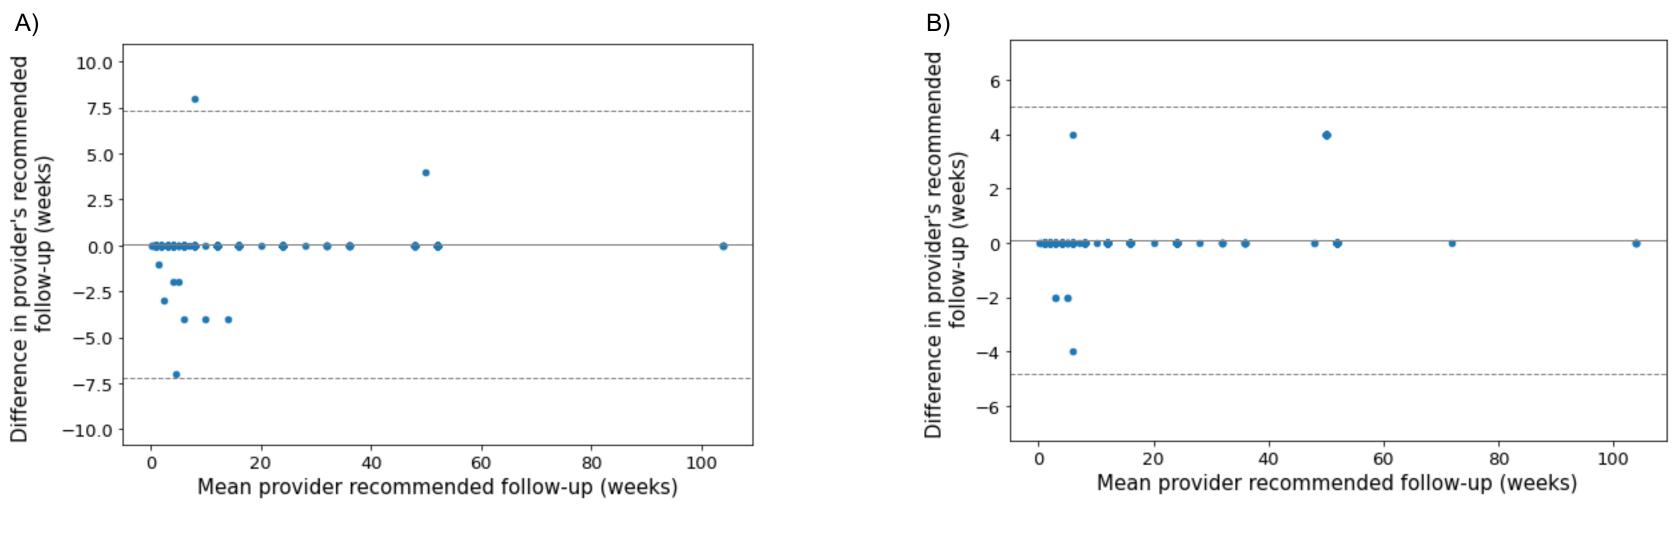

Supplemental Figure 3: Bland-Altman plot showing the difference in extraction of providers' recommended follow-up timeframe by the NLP algorithm and gold standard grader (A), and between the two graders (B). The mean difference in timeframe extraction is shown in the black solid line and the 95% limits of agreement are shown in the black dashed line. (A) The mean difference between the NLP algorithm and gold standard grader is 0.05 weeks, and the 95% limits of agreement are between -7.20 and +7.30 weeks. (B) The mean difference between another grader and the gold standard grader is 0.09 weeks, and the 95% limits of agreement are between -4.82 and +5.00 weeks.