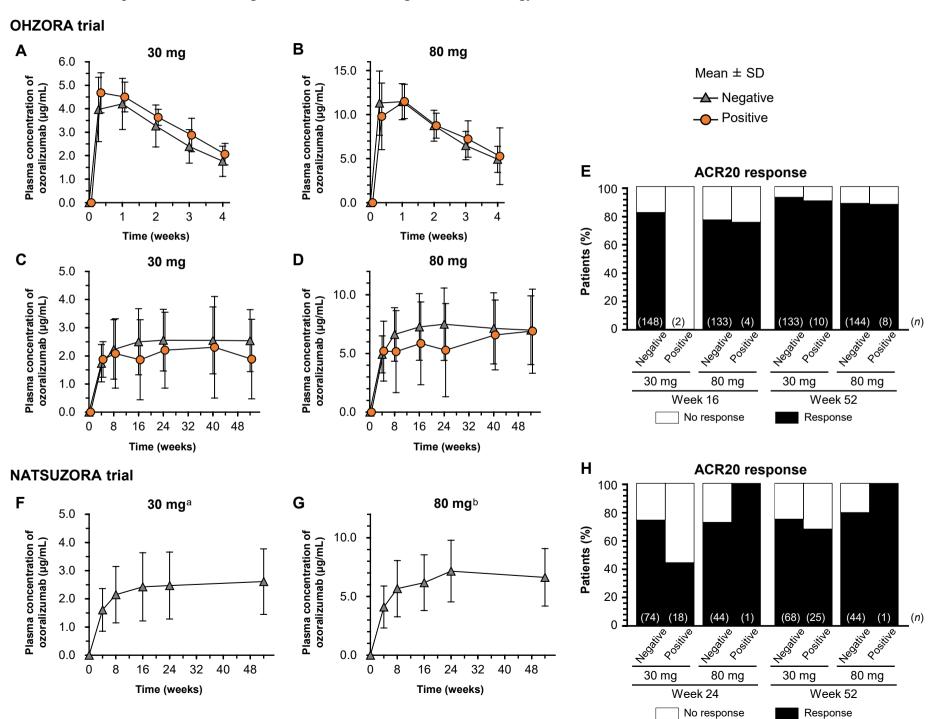

Supplementary Fig. S3. Effects of neutralizing antibodies on plasma ozoralizumab concentration and ACR20 response.

<sup>a</sup> Trough concentrations of the neutralizing antibody–positive patients in the 30 mg group were not calculated because a large number of the measurements were below the limit of quantification.

<sup>b</sup> Trough concentrations of the neutralizing antibody–positive patients in the 80 mg group are not shown as only one patient in the 80 mg group was neutralizing antibody–positive by week 8.

 $ACR20 \ge 20\%$  improvement according to the American College of Rheumatology criteria, SD standard deviation.