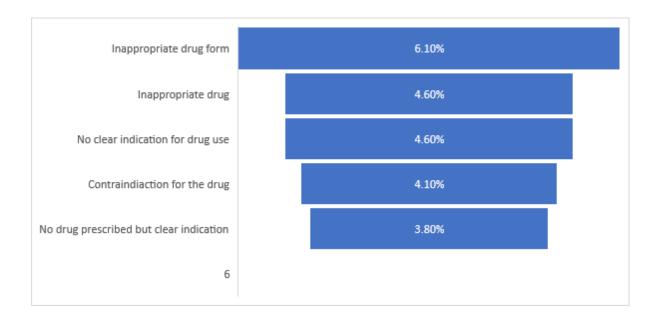

```
a. R Squared = .013 (Adjusted R Squared = .011)
b. R Squared = .003 (Adjusted R Squared = .001)
```

Supplementary file 3: Summary of the drug related problems seen in our study (Drug utilization study of diabetes and hypertension at tertiary care hospitals, India, five years study.)