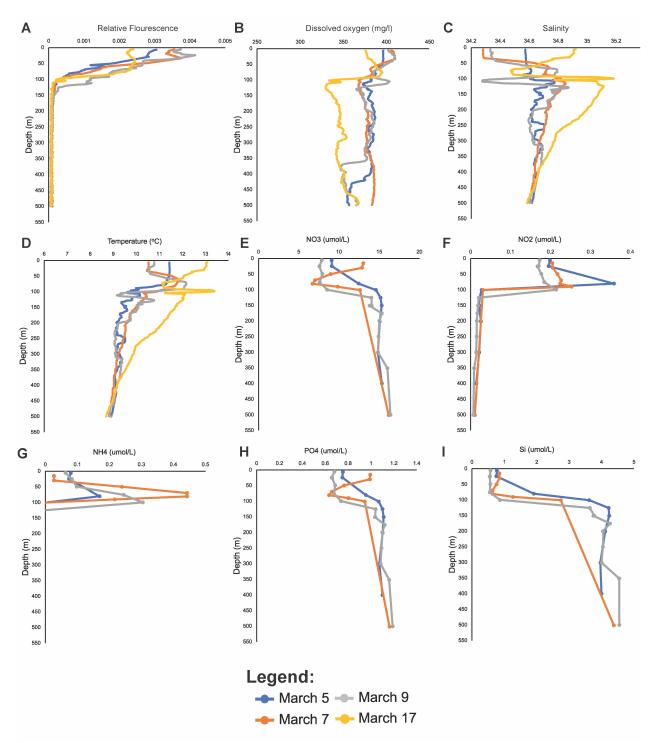

**Supplementary Figure 2**. Physicochemical status of the time points sampled during the March 2018 research expedition at the Southern Ocean Time Series (SOTS). CTD data are presented for all four dates sampled, and nutrient data are presented only for March 5th, 7th, and 9th sampling dates. A) CTD Fluorescence data, expressed as relative fluorescence units. B) CTD Dissolved oxygen measurements expressed as mg/l. C) CTD salinity data D) CTD Temperature data E) Nitrate (NO3) measurements F) Nitrite (NO2) measurements G) Ammonium (NH4) measurements H) Phosphate (PO4) measurements I) Silicate (Si) measurements.