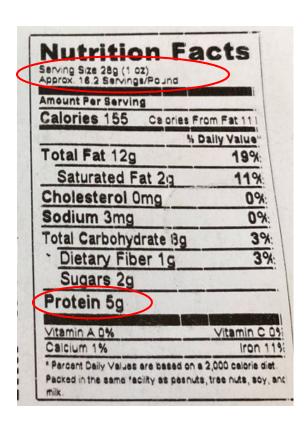

### **Reading a Food Label**

• If you choose a product other than the examples provided, check the serving size and grams of protein to ensure they match the chart above. Here are examples of cashew butter and cashew flour labels:

**Cashew Butter:** 

Cashew Flour: