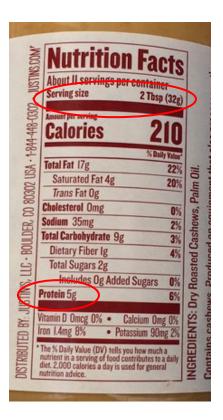

### **Reading a Food Label**

• If you choose a product other than the examples provided, check the serving size and grams of protein to ensure they match the chart above. Here are examples of cashew butter and cashew flour labels:

**Cashew Flour** 