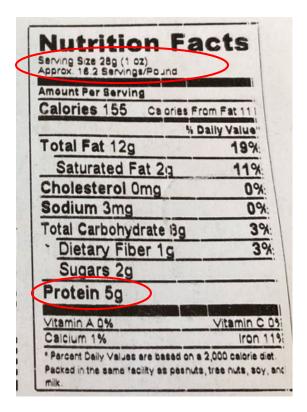

### **Reading a Food Label**

• If you choose a product other than the examples provided, check the serving size and grams of protein to ensure they match the chart above. Here are examples of cashew butter and cashew flour labels:

**Cashew Flour** 