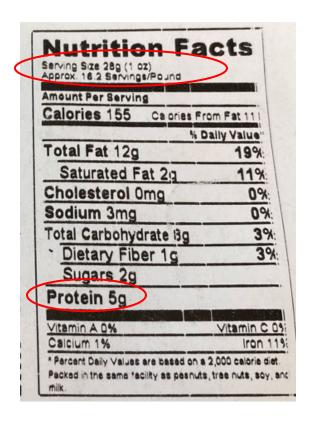

### **Reading a Food Label**

• If you choose a product other than the examples provided, check the serving size and grams of protein to ensure they match the chart above. Here are examples of cashew butter and cashew flour labels:

**Cashew Flour** 