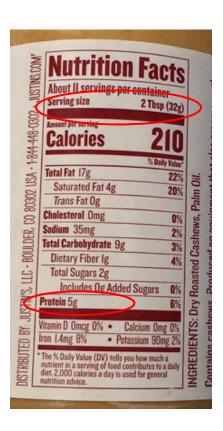

### **Reading a Food Label**

• If you choose a product other than the examples provided, check the serving size and grams of protein to ensure they match the chart above. Here are examples of cashew butter and cashew flour labels:

**Cashew Butter:** 

Cashew Flour: