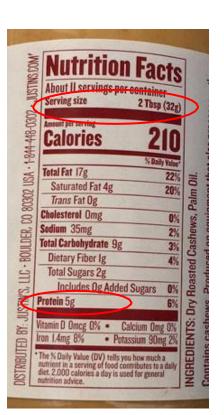

### **Reading a Food Label**

• If you choose a product other than the examples provided, check the serving size and grams of protein to ensure they match the chart above. Here are examples of cashew butter and cashew flour labels:

**Cashew Flour** 