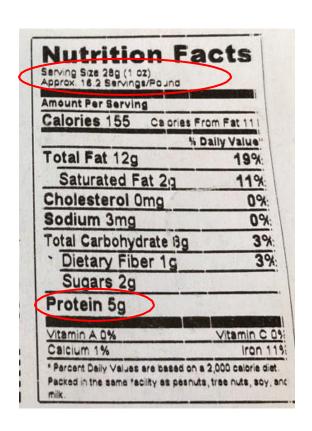

### **Reading a Food Label**

• If you choose a product other than the examples provided, check the serving size and grams of protein to ensure they match the chart above. Here are examples of cashew butter and cashew flour labels:

**Cashew Flour** 