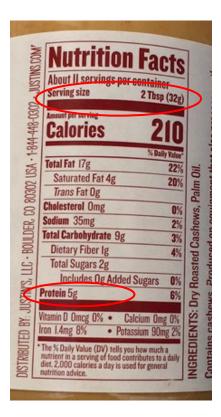

### **Reading a Food Label**

• If you choose a product other than the examples provided, check the serving size and grams of protein to ensure they match the chart above. Here are examples of cashew butter and cashew flour labels:

**Cashew Butter:** 

Cashew Flour: