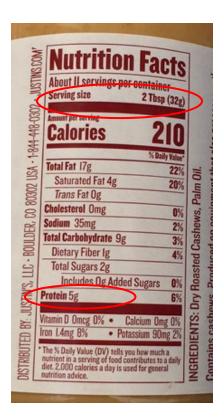

### **Reading a Food Label**

• If you choose a product other than the examples provided, check the serving size and grams of protein to ensure they match the chart above. Here are examples of cashew butter and cashew flour labels:

**Cashew Flour** 