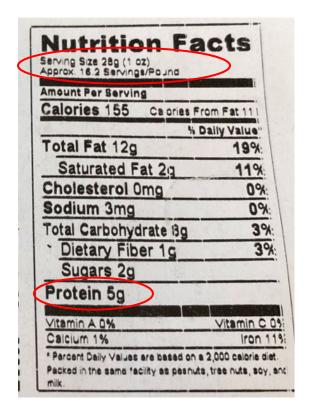

### **Reading a Food Label**

• If you choose a product other than the examples provided, check the serving size and grams of protein to ensure they match the chart above. Here are examples of cashew butter and cashew flour labels:

**Cashew Butter:** 

Cashew Flour: