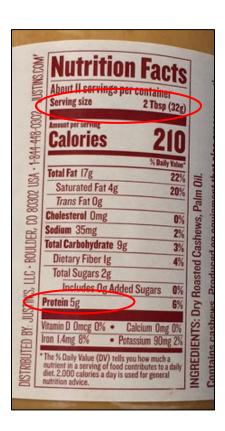

### **Reading a Food Label**

• If you choose a product other than the examples provided, check the serving size and grams of protein to ensure they match the chart above. Here are examples of cashew butter and cashew flour labels:

**Cashew Butter:** 

Cashew Flour: