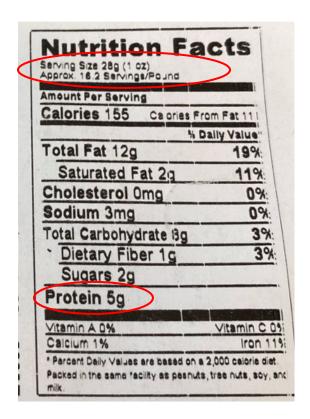

### **Reading a Food Label**

• If you choose a product other than the examples provided, check the serving size and grams of protein to ensure they match the chart above. Here are examples of cashew butter and cashew flour labels:

**Cashew Butter:** 

Cashew Flour: