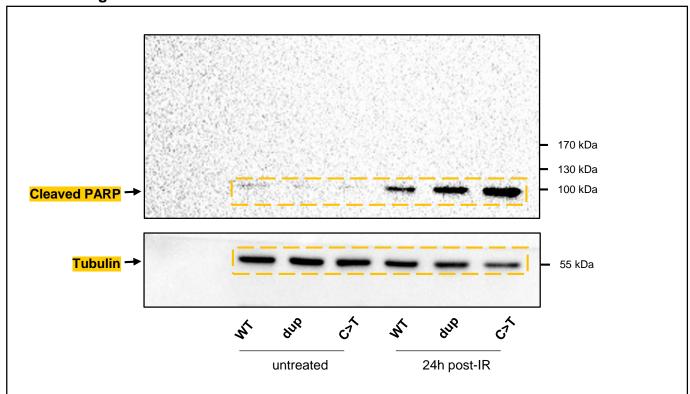

## **Extended Figure E2**

Fig E3: Original western blots of FigS7d, bands shown in FigS7d are highlighted with yellow background. Yellow dashed lines on blots mark edges where blots were cut.