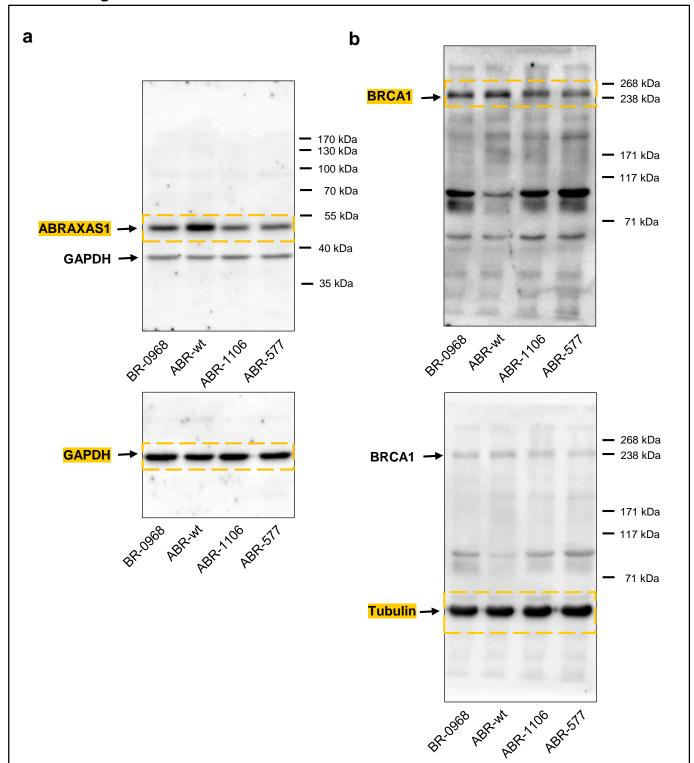

## **Extended Figure E1**

Fig E1: Original western blots of FigS1, bands shown in FigS1 are highlighted with yellow background. Yellow dashed lines on blots mark edges where blots were cut.

a: Original western blots of Fig S1a.

**b:** Original western blots of **Fig S1b**.