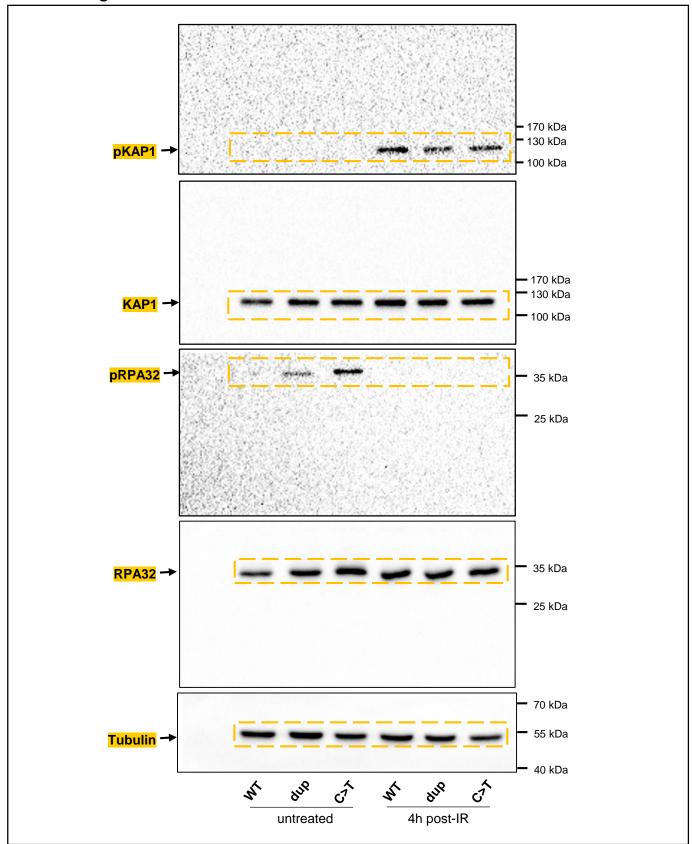

## **Extended Figure E2**

Fig E2: Original western blots of Fig4e, bands shown in Fig4e are highlighted with yellow background. Yellow dashed lines on blots mark edges where blots were cut.