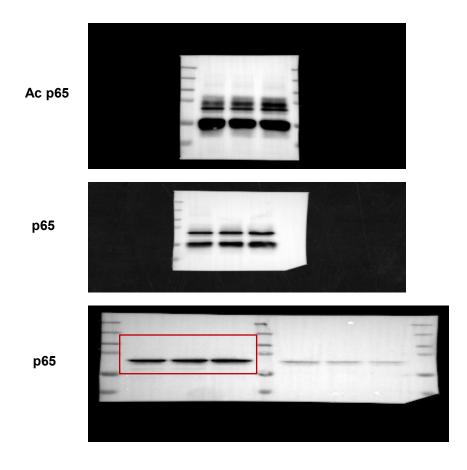

### Full and uncropped western blot for Figure 3E

p65

Full and uncropped western blot for Figure 4G