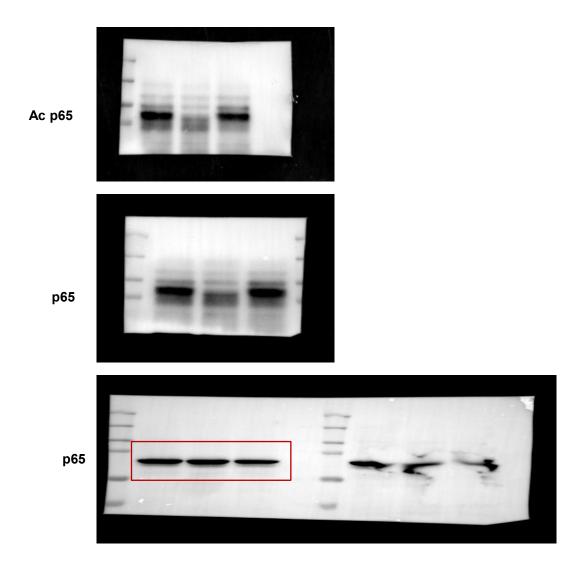

### Full and uncropped western blot for Figure 3E

p65

Full and uncropped western blot for Figure 4G