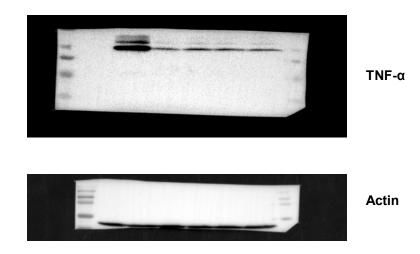

. IL-1β

Full and uncropped western blot for Figure 1F

TNF-a

#### Full and uncropped western blot for Figure 2C

TNF-α



Actin



## Full and uncropped western blot for Figure 2E



### Full and uncropped western blot for Figure 2G





Full and uncropped western blot for Figure 3A



# Full and uncropped western blot for Figure 3C



### Full and uncropped western blot for Figure 3D



### Full and uncropped western blot for Figure 3E







p65





Full and uncropped western blot for Figure 4G



### Full and uncropped western blot for Figure 5C



## Full and uncropped western blot for Figure 5E





### Full and uncropped western blot for Figure 6H



### Full and uncropped western blot for Supplementary Figure 1C



### Full and uncropped western blot for Supplementary Figure 2C



### Full and uncropped western blot for Supplementary Figure 3A



Ac p65



FLAG



### Full and uncropped western blot for Supplementary Figure 3B



TNF-α



## Full and uncropped western blot for Supplementary Figure 3C





### Full and uncropped western blot for Supplementary Figure 4D