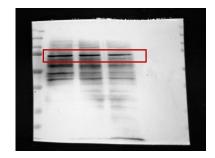

## Full and uncropped western blot for Figure 1D

C. IL-1β

Full and uncropped western blot for Figure 1F

TNF-a