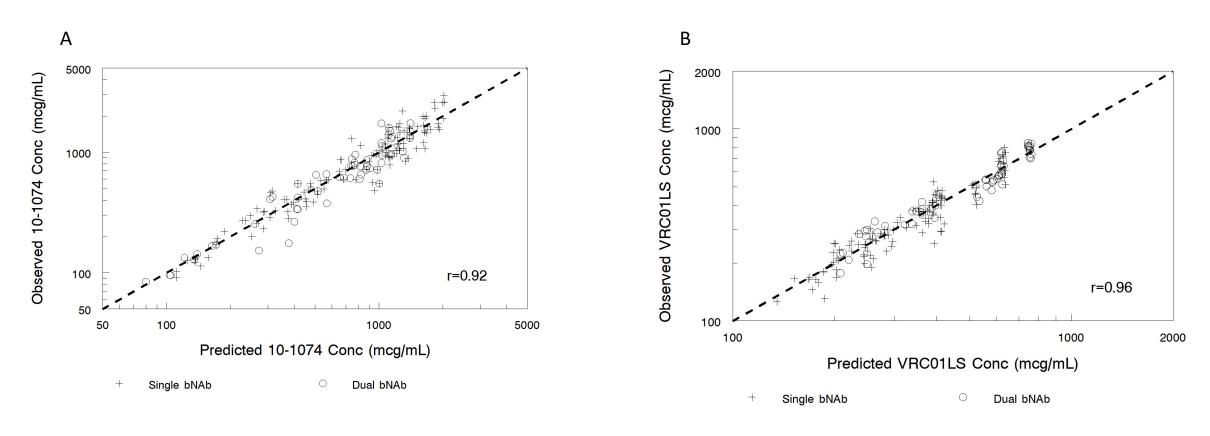

Figure S2

## Overall goodness of fit of the final PK models

Observed versus individual predicted concentrations for 10-1074 with the line of unity shown by the dashed line. (r=0.92) (Supplemental Figure S2A) Observed versus individual predicted concentrations for VRC01LS with the line of unity shown by the dashed line. (r=0.96) (Supplemental Figure S2B). Concentrations following single bNAb administration are represented by the symbol "+" while concentrations following dual bNAb administration are shown as "o".