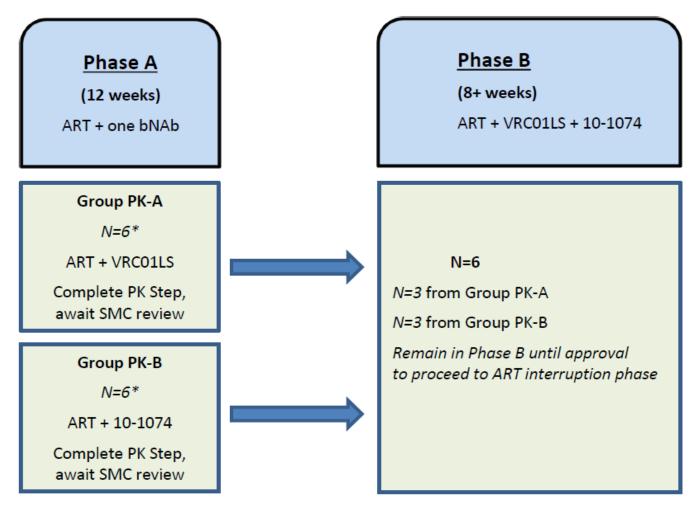

Figure S1 Schematic of Tatelo Phase A and B Design

bNAb, broadly neutralizing monoclonal antibodies; SMC, Safety Monitoring Committee, ART, antiretroviral treatment \*Enrollments alternate between Groups