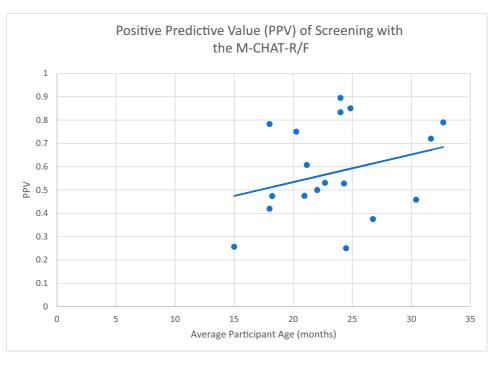

## **SUPPLEMENTAL FIGURE 5**

Meta-regression graph of age against positive predictive value of M-CHAT-R/F.