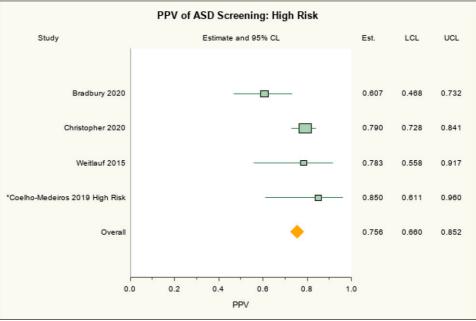

## **SUPPLEMENTAL FIGURE 7**

Pooled estimates of positive predictive value of the M-CHAT-R/F questionnaire – stratified based on risk-status of sample. \*Denotes studies rated as "poor" quality.

| #  | Query                                                                                                                                                                                                                                                                                                                                                                                                                             | Results   |
|----|-----------------------------------------------------------------------------------------------------------------------------------------------------------------------------------------------------------------------------------------------------------------------------------------------------------------------------------------------------------------------------------------------------------------------------------|-----------|
| 1  | (mass screening or mass screenings or screening or screening, mass or screenings or screenings, mass).mp.                                                                                                                                                                                                                                                                                                                         | 675 787   |
| 2  | (checklist or checklists).mp.                                                                                                                                                                                                                                                                                                                                                                                                     | 47 915    |
| 3  | (autism spectrum disorder or autism spectrum disorders or autism spectrum disorder or autistic spectrum disorders or<br>disorder, autistic spectrum or (autism or autism, early infantile or autism, infantile or autistic disorder or disorder,<br>autistic or disorders, autistic or early infantile autism or infantile autism or infantile autism, early or kanner syndrome<br>or kanner's syndrome or kanners syndrome)).mp. | 58 069    |
| 4  | (child, preschool or children, preschool or preschool child or preschool children or (infant or infants)).mp.                                                                                                                                                                                                                                                                                                                     | 1 748 328 |
| 5  | exp Neuropsychological Tests/                                                                                                                                                                                                                                                                                                                                                                                                     | 186 466   |
| 6  | exp Child Development Disorders, Pervasive/                                                                                                                                                                                                                                                                                                                                                                                       | 41 114    |
| 7  | 3 or 6                                                                                                                                                                                                                                                                                                                                                                                                                            | 59 575    |
| 8  | m-chat-r.mp.                                                                                                                                                                                                                                                                                                                                                                                                                      | 40        |
| 9  | mchat-r.mp. [mp=title, abstract, original title, name of substance word, subject heading word, floating sub-heading word, keyword heading word, organism supplementary concept word, protocol supplementary concept word, rare disease supplementary concept word, unique identifier, synonyms]                                                                                                                                   | 6         |
| 10 | Modified Checklist For Autism In Toddler.mp. [mp=title, abstract, original title, name of substance word, subject heading word, floating sub-heading word, keyword heading word, organism supplementary concept word, protocol supplementary concept word, rare disease supplementary concept word, unique identifier, synonyms]                                                                                                  | 1         |
| 11 | Modified Checklist For Autism In Toddlers.mp. [mp=title, abstract, original title, name of substance word, subject heading<br>word, floating sub-heading word, keyword heading word, organism supplementary concept word, protocol<br>supplementary concept word, rare disease supplementary concept word, unique identifier, synonyms]                                                                                           | 175       |
| 12 | (mchat or m-chat).mp. [mp=title, abstract, original title, name of substance word, subject heading word, floating sub-<br>heading word, keyword heading word, organism supplementary concept word, protocol supplementary concept word,<br>rare disease supplementary concept word, unique identifier, synonyms]                                                                                                                  | 182       |
| 13 | 10 or 11 or 12                                                                                                                                                                                                                                                                                                                                                                                                                    | 223       |
| 14 | revised.mp. [mp=title, abstract, original title, name of substance word, subject heading word, floating sub-heading word, keyword heading word, organism supplementary concept word, protocol supplementary concept word, rare disease supplementary concept word, unique identifier, synonyms]                                                                                                                                   | 74 734    |
| 15 | 13 and 14                                                                                                                                                                                                                                                                                                                                                                                                                         | 51        |
| 16 | 8 or 9 or 15                                                                                                                                                                                                                                                                                                                                                                                                                      | 58        |
| 17 | 2 and 4 and 7                                                                                                                                                                                                                                                                                                                                                                                                                     | 784       |
| 18 | 1 and 17                                                                                                                                                                                                                                                                                                                                                                                                                          | 235       |
| 19 | 18 not 16                                                                                                                                                                                                                                                                                                                                                                                                                         | 197       |
| 20 | 13 and 19                                                                                                                                                                                                                                                                                                                                                                                                                         | 95        |
| 21 | 20                                                                                                                                                                                                                                                                                                                                                                                                                                | 95        |
| 22 | limit 21 to yr="2014 -Current"                                                                                                                                                                                                                                                                                                                                                                                                    | 53        |
| 23 | 16 or 22                                                                                                                                                                                                                                                                                                                                                                                                                          | 111       |