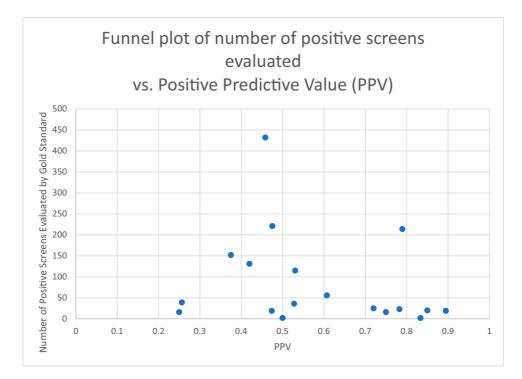

## **Supplemental Information**



## **SUPPLEMENTAL FIGURE 5**

Meta-regression graph of age against positive predictive value of M-CHAT-R/F.



## **SUPPLEMENTAL FIGURE 6**

Funnel plot to ascertain publication bias.





## **SUPPLEMENTAL FIGURE 7**

Pooled estimates of positive predictive value of the M-CHAT-R/F questionnaire – stratified based on risk-status of sample. \*Denotes studies rated as "poor" quality.

| #  | Query                                                                                                                                                                                                                                                                                                                                                                                                                             | Results   |
|----|------------------------------------------------------------------------------