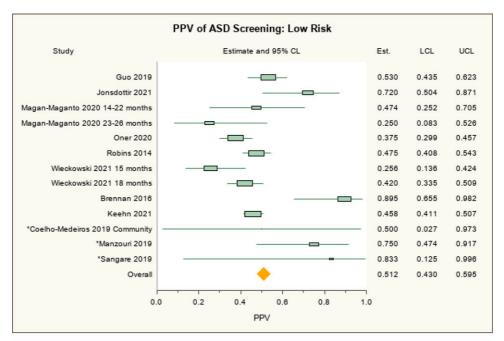

## **SUPPLEMENTAL FIGURE 7**

Pooled estimates of positive predictive value of the M-CHAT-R/F questionnaire – stratified based on risk-status of sample. \*Denotes studies rated as "poor" quality.

| #  | Query                                                                                                                                                                                                                                                                                                                                                                                                                             | Results   |
|----|-----------------------------------------------------------------------------------------------------------------------------------------------------------------------------------------------------------------------------------------------------------------------------------------------------------------------------------------------------------------------------------------------------------------------------------|-----------|
| 1  | (mass screening or mass screenings or screening or screening, mass or screenings or screenings, mass).mp.                                                                                                                                                                                                                                                                                                                         | 675 787   |
| 2  | (checklist or checklists).mp.                                                                                                                                                                                                                                                                                                                                                                                                     | 47 915    |
| 3  | (autism spectrum disorder or autism spectrum disorders or autism spectrum disorder or autistic spectrum disorders or<br>disorder, autistic spectrum or (autism or autism, early infantile or autism, infantile or autistic disorder or disorder,<br>autistic or disorders, autistic or early infantile autism or infantile autism or infantile autism, early or kanner syndrome<br>or kanner's syndrome or kanners syndrome)).mp. | 58 069    |
| 4  | (child, preschool or children, preschool or preschool child or preschool children or (infant or infants)).mp.                                                                                                                                                                                                                                                                                                                     | 1 748 328 |
| 5  | exp Neuropsychological Tests/                                                                                                                                                                                                                                                                                                                                                                                                     | 186 466   |
| 6  | exp Child Development Disorders, Pervasive/                                                                                                                                                                                                                                                                                                                                                                                       | 41 114    |
| 7  | 3 or 6                                                                                                                                                                                                                                                                                                                                                                                                                            | 59 575    |
| 8  | m-chat-r.mp.                                                                                                                                                                                                                                                                                                                                                                                                                      | 40        |
| 9  | mchat-r.mp. [mp=title, abstract, original title, name of substance word, subject heading word, floating sub-heading word, keyword heading word, organism supplementary concept word, protocol supplementary concept word, rare disease supplementary concept word, unique identifier, synonyms]                                                                                                                                   | 6         |
| 10 | Modified Checklist For Autism In Toddler.mp. [mp=title, abstract, original title, name of substance word, subject heading word, floating sub-heading word, keyword heading word, organism supplementary concept word, protocol supplementary concept word, rare disease supplementary concept word, unique identifier, synonyms]                                                                                                  | 1         |
| 11 | Modified Checklist For Autism In Toddlers.mp. [mp=title, abstract, original title, name of substance word, subject heading<br>word, floating sub-heading word, keyword heading word, organism supplementary concept word, protocol<br>supplementary concept word, rare disease supplementary concept word, unique identifier, synonyms]                                                                                           | 175       |
| 12 | (mchat or m-chat).mp. [mp=title, abstract, original title, name of substance word, subject heading word, floating sub-<br>heading word, keyword heading word, organism supplementary concept word, protocol supplementary concept word,<br>rare disease supplementary concept word, unique identifier, synonyms]                                                                                                                  | 182       |
| 13 | 10 or 11 or 12                                                                                                                                                                                                                                                                                                                                                                                                                    | 223       |
| 14 | revised.mp. [mp=title, abstract, original title, name of substance word, subject heading word, floating sub-heading word, keyword heading word, organism supplementary concept word, protocol supplementary concept word, rare disease supplementary concept word, unique identifier, synonyms]                                                                                                                                   | 74 734    |
| 15 | 13 and 14                                                                                                                                                                                                                                                                                                                                                                                                                         | 51        |
| 16 | 8 or 9 or 15                                                                                                                                                                                                                                                                                                                                                                                                                      | 58        |
| 17 | 2 and 4 and 7                                                                                                                                                                                                                                                                                                                                                                                                                     | 784       |
| 18 | 1 and 17                                                                                                                                                                                                                                                                                                                                                                                                                          | 235       |
| 19 | 18 not 16                                                                                                                                                                                                                                                                                                                                                                                                                         | 197       |
| 20 | 13 and 19                                                                                                                                                                                                                                                                                                                                                                                                                         | 95        |
| 21 | 20                                                                                                                                                                                                                                                                                                                                                                                                                                | 95        |
| 22 | limit 21 to yr="2014 -Current"                                                                                                                                                                                                                                                                                                                                                                                                    | 53        |
| 23 | 16 or 22                                                                                                                                                                                                                                                                                                                                                                                                                          | 111       |