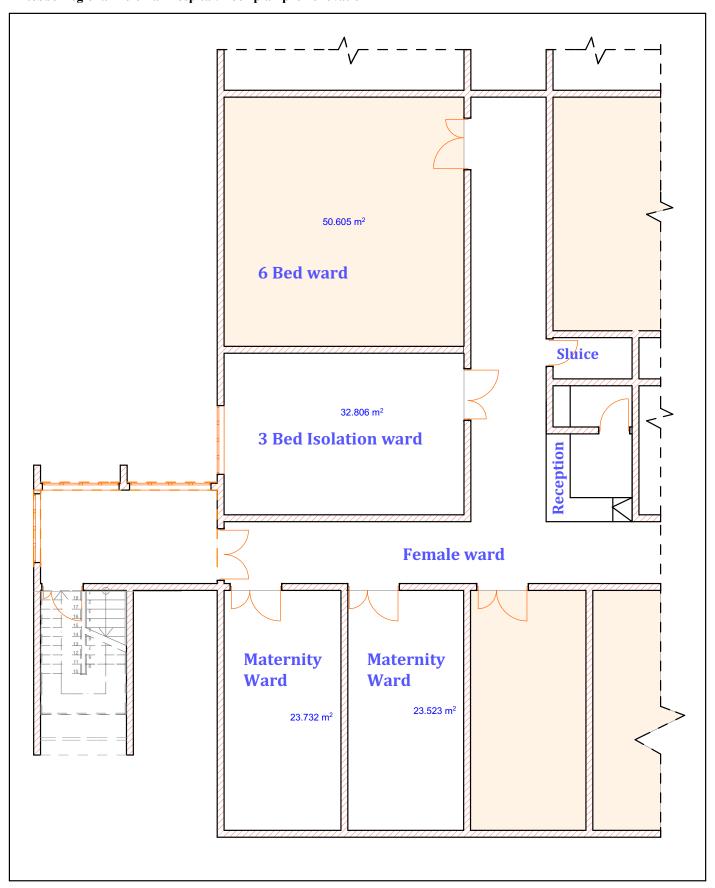

## Neonatal unit floor plans pre- and post-renovation at the five hospitals in Uganda

Entebbe Regional Referral Hospital: floor plan pre-renovation