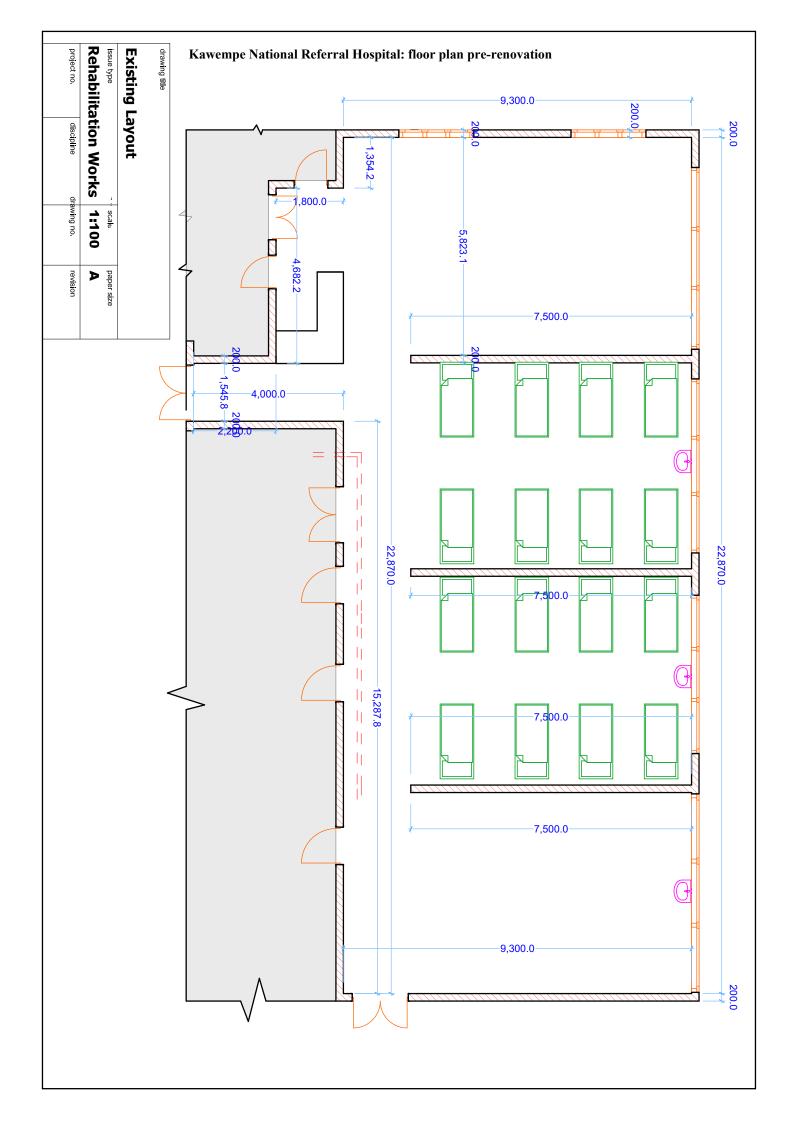

## Neonatal unit floor plans pre- and post-renovation at the five hospitals in Uganda

Entebbe Regional Referral Hospital: floor plan pre-renovation