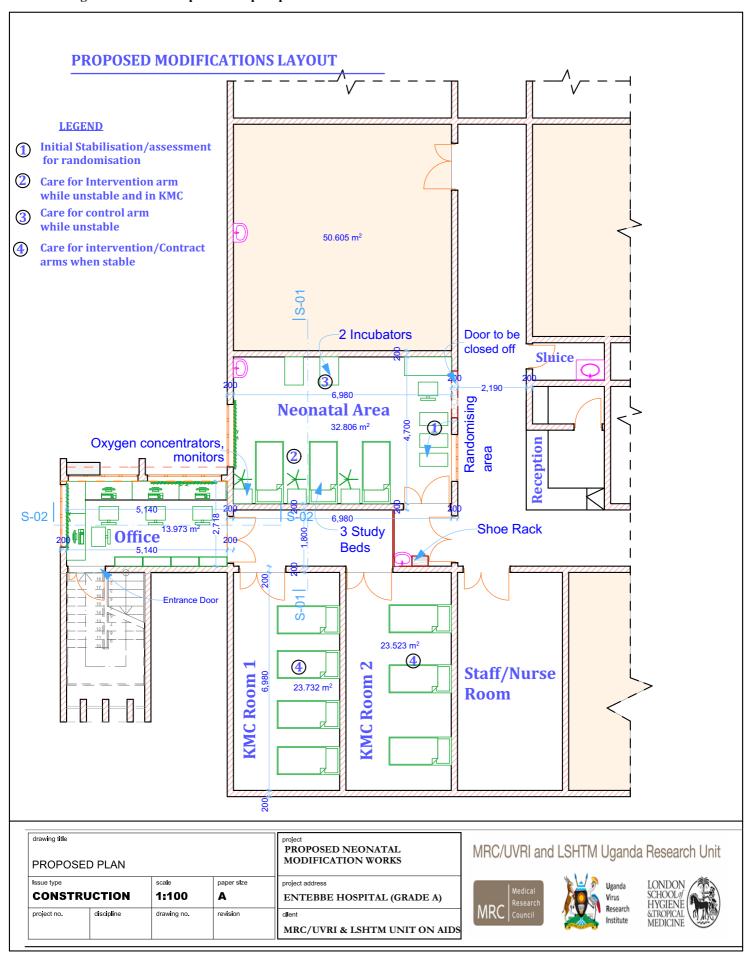

## Neonatal unit floor plans pre- and post-renovation at the five hospitals in Uganda

Entebbe Regional Referral Hospital: floor plan pre-renovation