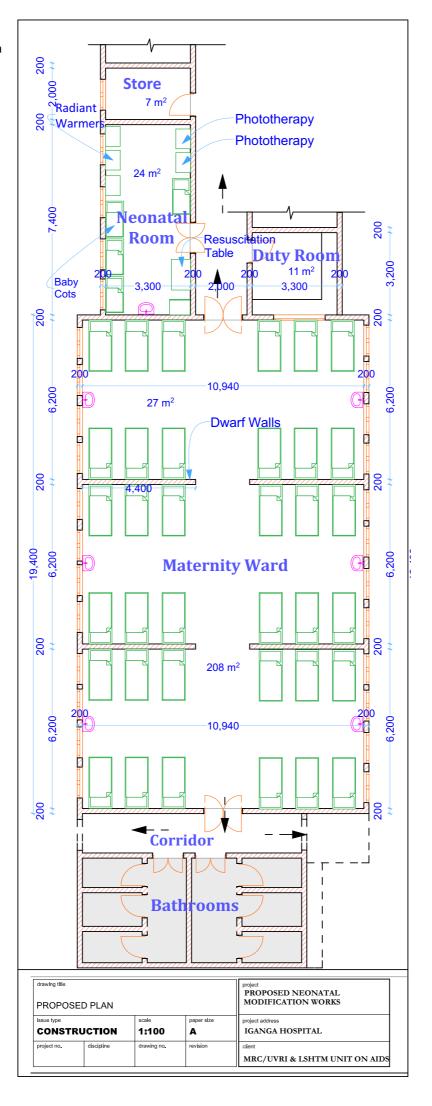

## Iganga District Hospital: floor plan pre-renovation

| drawing title  EXISTING FLOOR LAYOUT |            |             |            | PROPOSED NEONATAL MODIFICATION WORKS |
|--------------------------------------|------------|-------------|------------|--------------------------------------|
| issue type                           |            | scale       | paper size | project address  MASAKA HOSPITAL     |
| CONSTRUCTION                         |            | 1:100       | A          |                                      |
| project no.                          | discipline | drawing no. | revision   | client                               |
|                                      |            |             |            | MRC/UVRI & LSHTM UNIT ON AIDS        |
|                                      | ı          | 1           | 1          |                                      |