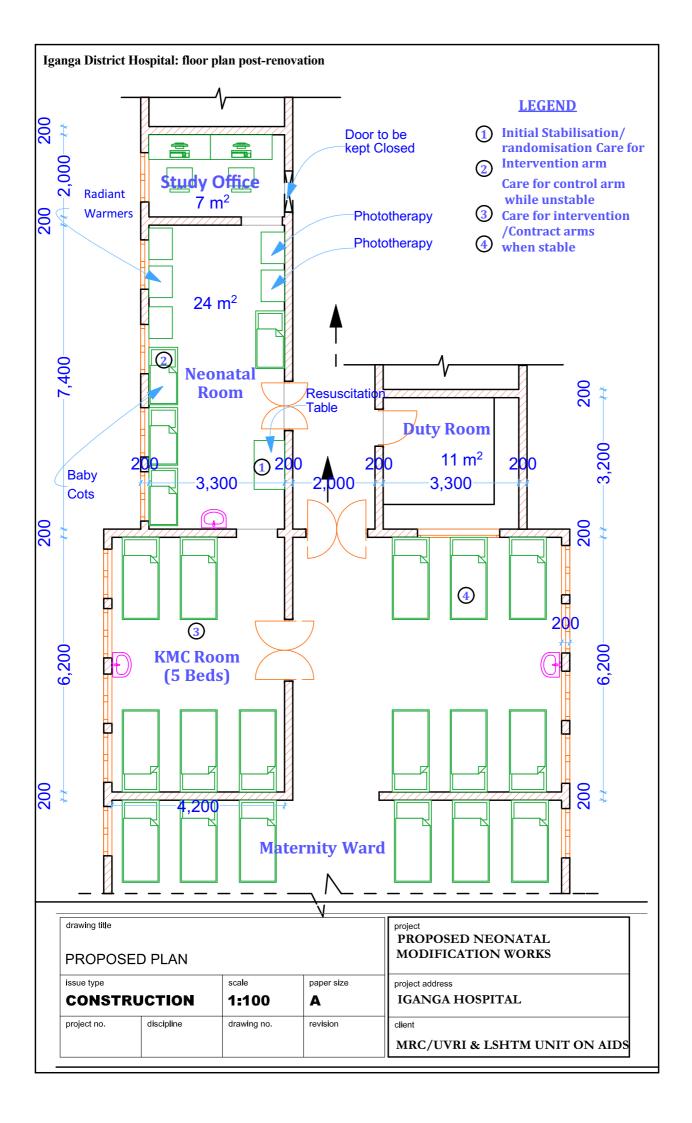

## Iganga District Hospital: floor plan pre-renovation

| drawing title  EXISTING FLOOR LAYOUT |            |             |            | PROPOSED NEONATAL MODIFICATION WORKS |
|--------------------------------------|------------|-------------|------------|--------------------------------------|
| issue type                           |            | scale       | paper size | project address  MASAKA HOSPITAL     |
| CONSTRUCTION                         |            | 1:100       | A          |                                      |
| project no.                          | discipline | drawing no. | revision   | client                               |
|                                      |            |             |            | MRC/UVRI & LSHTM UNIT ON AIDS        |
|                                      | ı          | 1           | 1          |                                      |