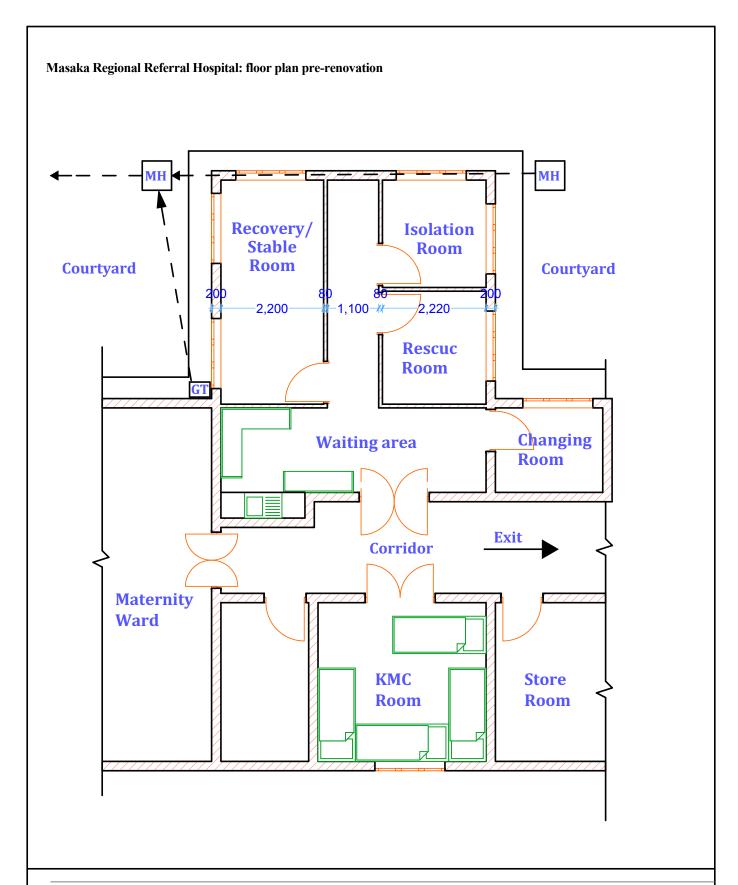

## Neonatal unit floor plans pre- and post-renovation at the five hospitals in Uganda

Entebbe Regional Referral Hospital: floor plan pre-renovation