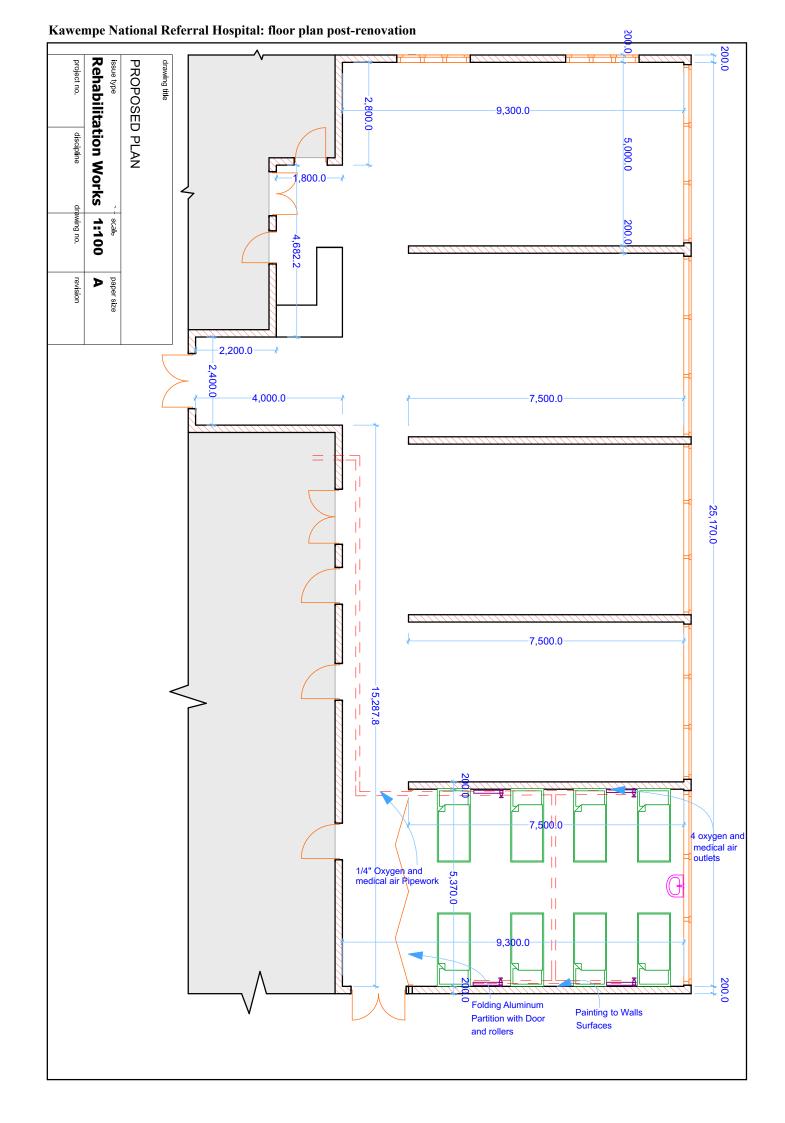

## Neonatal unit floor plans pre- and post-renovation at the five hospitals in Uganda

Entebbe Regional Referral Hospital: floor plan pre-renovation