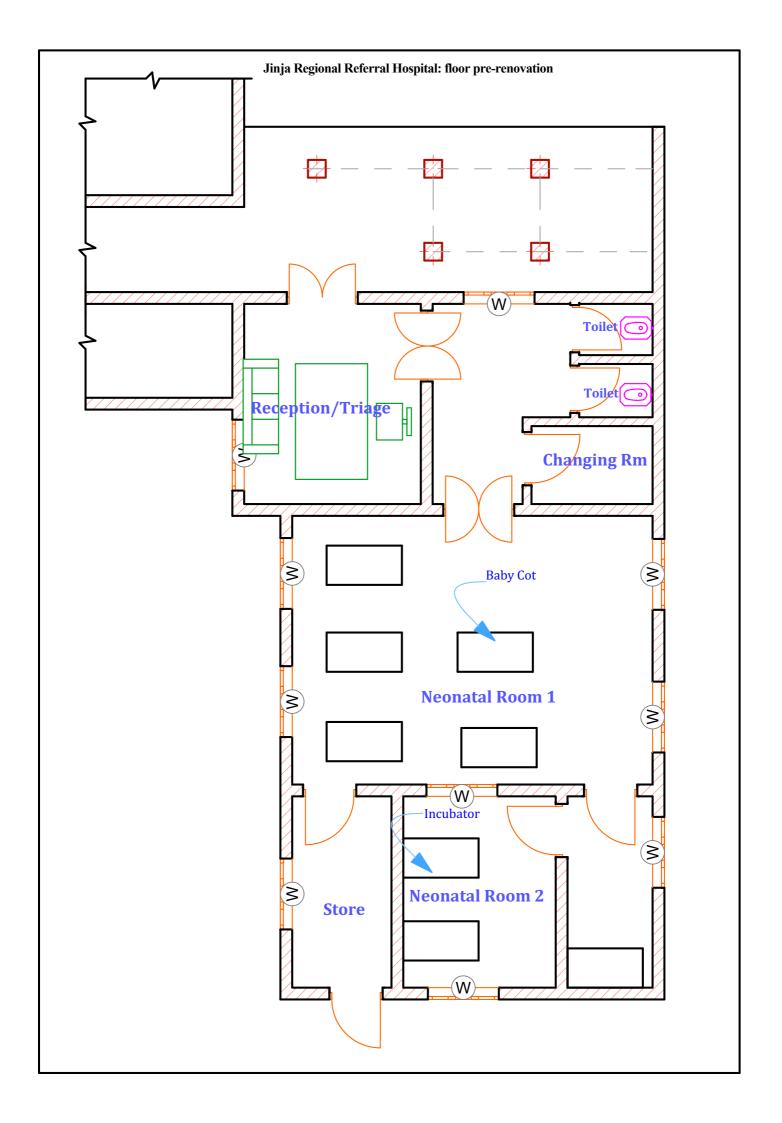

## Neonatal unit floor plans pre- and post-renovation at the five hospitals in Uganda

Entebbe Regional Referral Hospital: floor plan pre-renovation