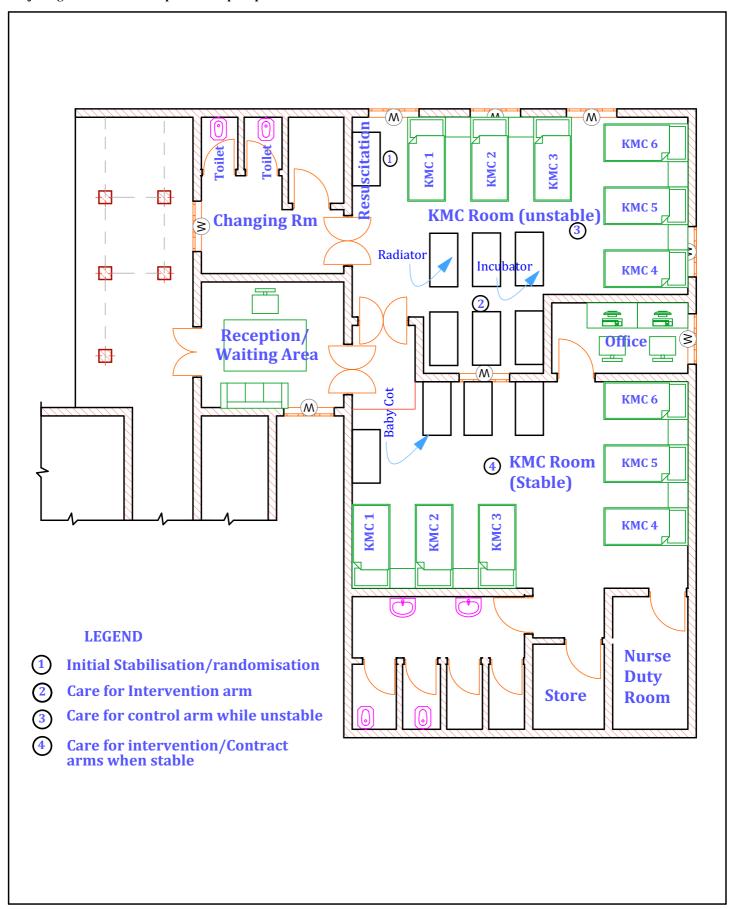

## Neonatal unit floor plans pre- and post-renovation at the five hospitals in Uganda

Entebbe Regional Referral Hospital: floor plan pre-renovation