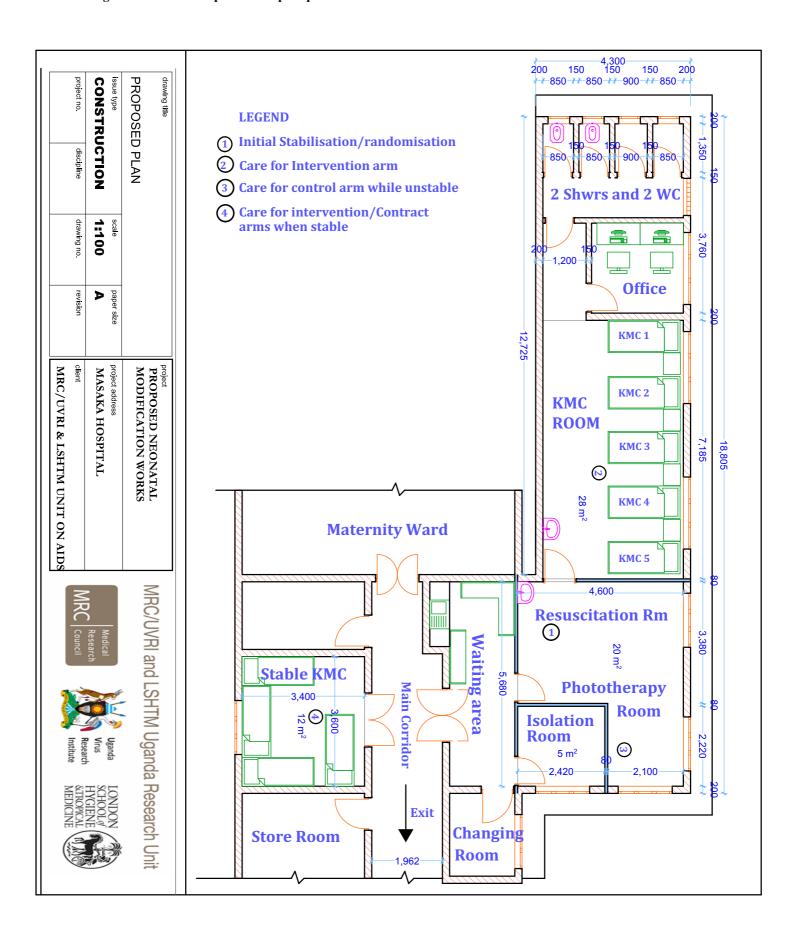

## Iganga District Hospital: floor plan pre-renovation

| drawing title  EXISTING FLOOR LAYOUT |            |             |            | PROPOSED NEONATAL MODIFICATION WORKS |
|--------------------------------------|------------|-------------|------------|--------------------------------------|
| issue type                           |            | scale       | paper size | project address  MASAKA HOSPITAL     |
| CONSTRUCTION                         |            | 1:100       | A          |                                      |
| project no.                          | discipline | drawing no. | revision   | client                               |
|                                      |            |             |            | MRC/UVRI & LSHTM UNIT ON AIDS        |
|                                      | ı          | 1           | 1          |                                      |