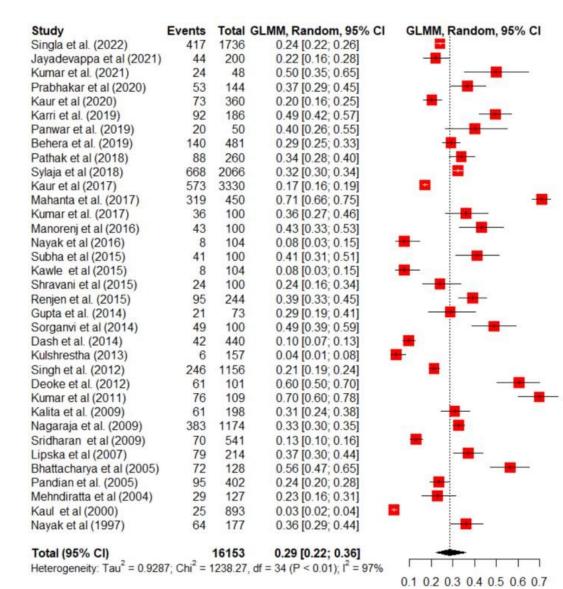

## The pooled analysis of the proportion of individual risk factors and heterogenity

S 1.1 Figure Pooled analysis of the proportion of hypertension among patients with stroke

S1.2 Figure Pooled analysis of the proportion of diabetes among patients with stroke