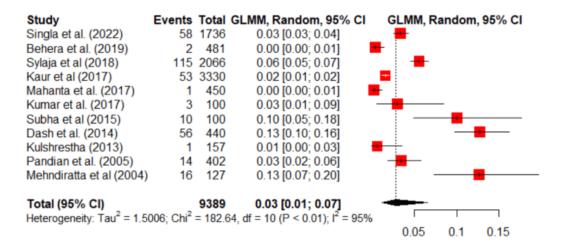

S1.3 Figure Pooled analysis of the proportion of atrial fibrillation among patients with stroke

S1.4 Figure Pooled analysis of the proportion of alcohol use among patients with stroke

S1.5 Figure Pooled analysis of the proportion of dyslipidemia among patients with stroke