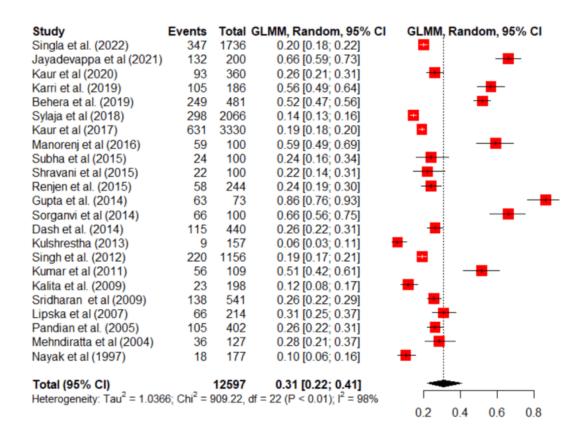

## The pooled analysis of the proportion of individual risk factors and heterogenity

S 1.1 Figure Pooled analysis of the proportion of hypertension among patients with stroke

S1.2 Figure Pooled analysis of the proportion of diabetes among patients with stroke