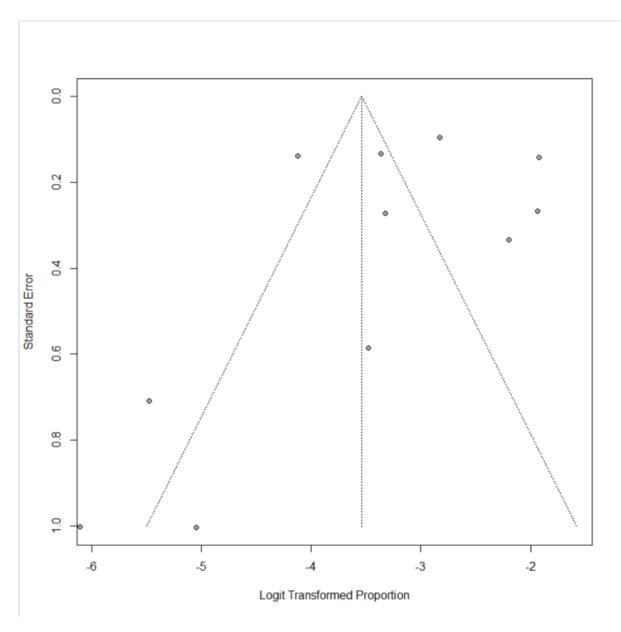

S1.9 Figure Pooled analysis of the proportion of tobacco use among patients with stroke

S 2.1 Figure Funnel plot regarding the proportion of hypertension among patients with stroke

S 2.2 Figure Funnel plot regarding the proportion of diabetes among patients with stroke

S 2.3 Figure Funnel plot regarding the proportion of atrial fibrillation among patients with stroke

S 2.4 Figure Funnel plot regarding the proportion of alcohol use among patients with stroke

S 2.5 Figure Funnel plot regarding the proportion of dyslipdemia among patients with stroke

S 2.6 Figure Funnel plot regarding the proportion of ischemic heart diseases among patients with stroke

2.7 Figure Funnel plot regarding the proportion of obesity among patients with stroke

 $\mathbf{S}$ 

 ${\bf S~2.8~Figure~Funnel~plot~regarding~the~proportion~of~rheumatic/~valvular~heart~disease~among~patients~with~stroke}$ 

S 2.9 Figure Funnel plot regarding the proportion tobacco use among patients with stroke