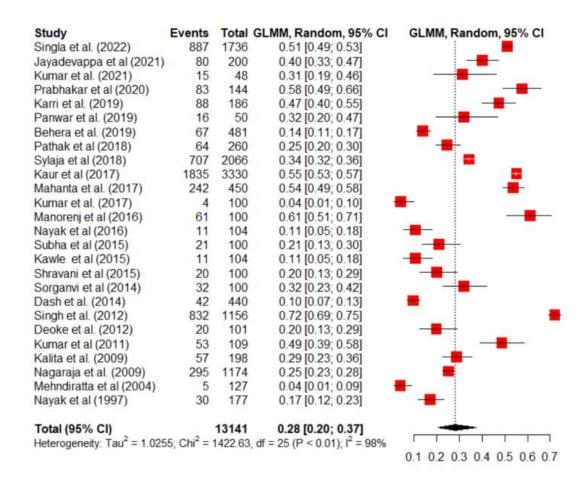

S1.3 Figure Pooled analysis of the proportion of atrial fibrillation among patients with stroke

S1.4 Figure Pooled analysis of the proportion of alcohol use among patients with stroke

S1.5 Figure Pooled analysis of the proportion of dyslipidemia among patients with stroke