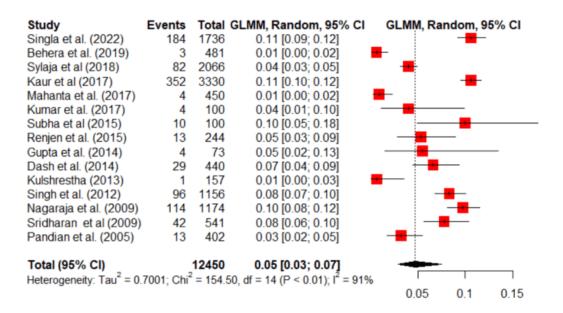

S1.3 Figure Pooled analysis of the proportion of atrial fibrillation among patients with stroke

S1.4 Figure Pooled analysis of the proportion of alcohol use among patients with stroke

S1.5 Figure Pooled analysis of the proportion of dyslipidemia among patients with stroke