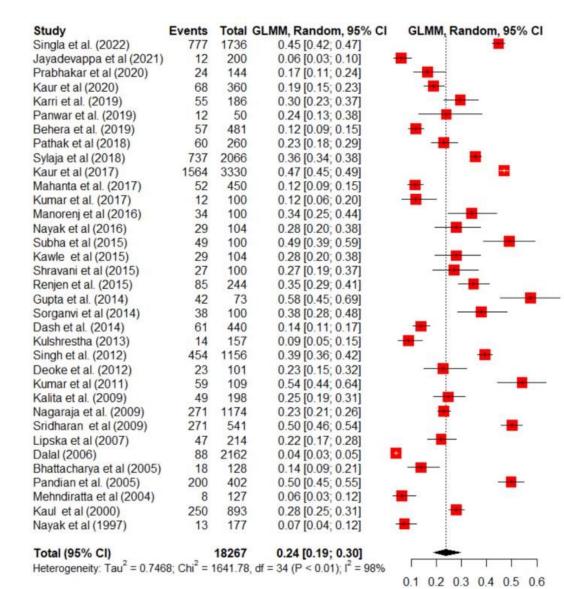

## The pooled analysis of the proportion of individual risk factors and heterogenity

S 1.1 Figure Pooled analysis of the proportion of hypertension among patients with stroke

S1.2 Figure Pooled analysis of the proportion of diabetes among patients with stroke