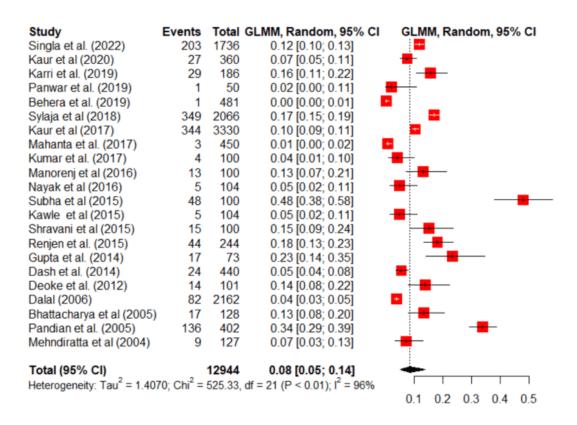

## The pooled analysis of the proportion of individual risk factors and heterogenity

S 1.1 Figure Pooled analysis of the proportion of hypertension among patients with stroke

S1.2 Figure Pooled analysis of the proportion of diabetes among patients with stroke