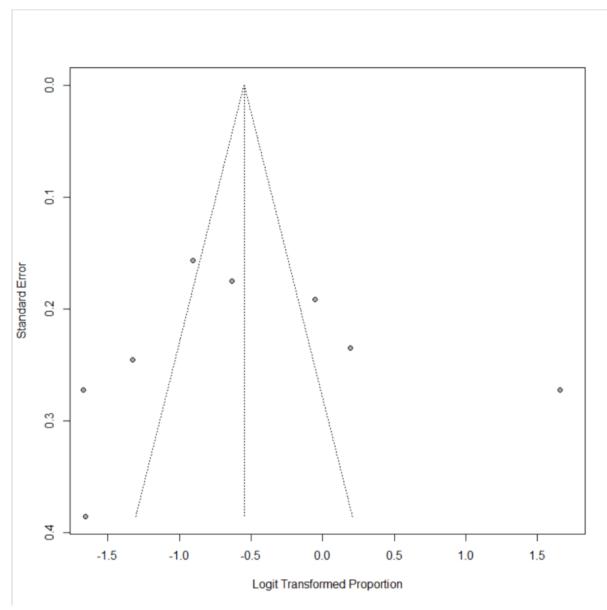

S 2.6 Figure Funnel plot regarding the proportion of ischemic heart diseases among patients with stroke

2.7 Figure Funnel plot regarding the proportion of obesity among patients with stroke

 $\mathbf{S}$ 

 ${\bf S~2.8~Figure~Funnel~plot~regarding~the~proportion~of~rheumatic/~valvular~heart~disease~among~patients~with~stroke}$ 

S 2.9 Figure Funnel plot regarding the proportion tobacco use among patients with stroke