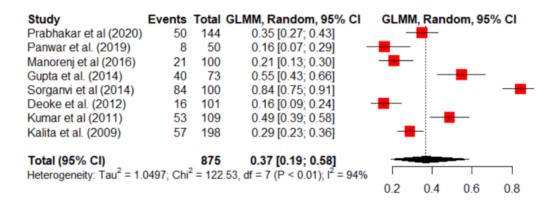

S1.3 Figure Pooled analysis of the proportion of atrial fibrillation among patients with stroke

S1.4 Figure Pooled analysis of the proportion of alcohol use among patients with stroke

S1.5 Figure Pooled analysis of the proportion of dyslipidemia among patients with stroke