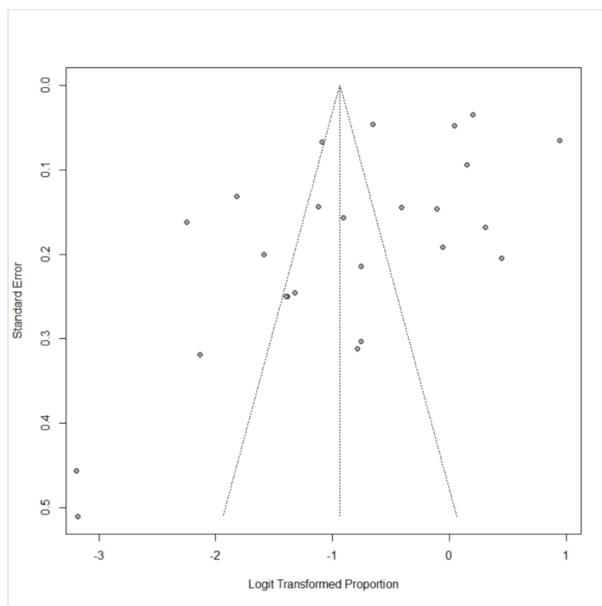

S1.9 Figure Pooled analysis of the proportion of tobacco use among patients with stroke

S 2.1 Figure Funnel plot regarding the proportion of hypertension among patients with stroke

S 2.2 Figure Funnel plot regarding the proportion of diabetes among patients with stroke

S 2.3 Figure Funnel plot regarding the proportion of atrial fibrillation among patients with stroke

S 2.4 Figure Funnel plot regarding the proportion of alcohol use among patients with stroke

S 2.5 Figure Funnel plot regarding the proportion of dyslipdemia among patients with stroke