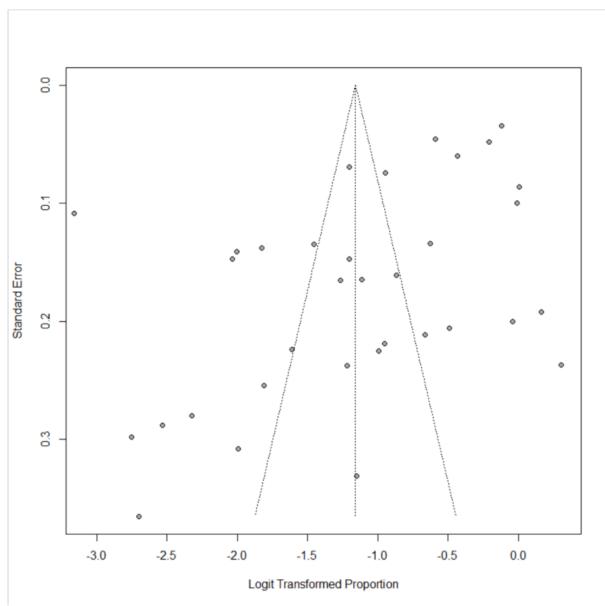

S1.9 Figure Pooled analysis of the proportion of tobacco use among patients with stroke

S 2.1 Figure Funnel plot regarding the proportion of hypertension among patients with stroke

S 2.2 Figure Funnel plot regarding the proportion of diabetes among patients with stroke

S 2.3 Figure Funnel plot regarding the proportion of atrial fibrillation among patients with stroke

S 2.4 Figure Funnel plot regarding the proportion of alcohol use among patients with stroke

S 2.5 Figure Funnel plot regarding the proportion of dyslipdemia among patients with stroke

S 2.6 Figure Funnel plot regarding the proportion of ischemic heart diseases among patients with stroke

2.7 Figure Funnel plot regarding the proportion of obesity among patients with stroke

 $\mathbf{S}$ 

 ${\bf S~2.8~Figure~Funnel~plot~regarding~the~proportion~of~rheumatic/~valvular~heart~disease~among~patients~with~stroke}$ 

S 2.9 Figure Funnel plot regarding the proportion tobacco use among patients with stroke