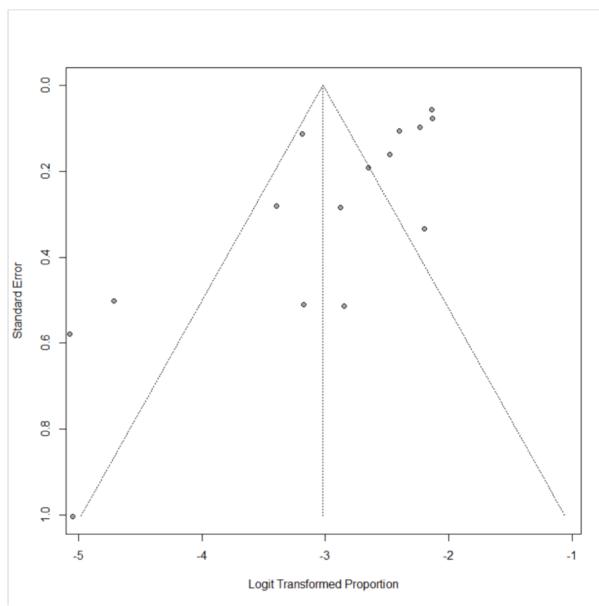

S1.9 Figure Pooled analysis of the proportion of tobacco use among patients with stroke

S 2.1 Figure Funnel plot regarding the proportion of hypertension among patients with stroke

S 2.2 Figure Funnel plot regarding the proportion of diabetes among patients with stroke

S 2.3 Figure Funnel plot regarding the proportion of atrial fibrillation among patients with stroke

S 2.4 Figure Funnel plot regarding the proportion of alcohol use among patients with stroke

S 2.5 Figure Funnel plot regarding the proportion of dyslipdemia among patients with stroke

S 2.6 Figure Funnel plot regarding the proportion of ischemic heart diseases among patients with stroke

2.7 Figure Funnel plot regarding the proportion of obesity among patients with stroke

 $\mathbf{S}$ 

 ${\bf S~2.8~Figure~Funnel~plot~regarding~the~proportion~of~rheumatic/~valvular~heart~disease~among~patients~with~stroke}$ 

S 2.9 Figure Funnel plot regarding the proportion tobacco use among patients with stroke