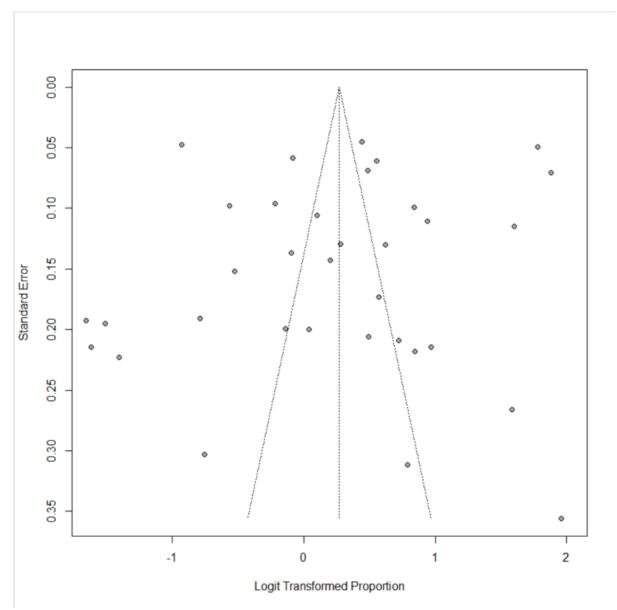

S1.9 Figure Pooled analysis of the proportion of tobacco use among patients with stroke

S 2.1 Figure Funnel plot regarding the proportion of hypertension among patients with stroke

S 2.2 Figure Funnel plot regarding the proportion of diabetes among patients with stroke

S 2.3 Figure Funnel plot regarding the proportion of atrial fibrillation among patients with stroke

S 2.4 Figure Funnel plot regarding the proportion of alcohol use among patients with stroke

S 2.5 Figure Funnel plot regarding the proportion of dyslipdemia among patients with stroke

S 2.6 Figure Funnel plot regarding the proportion of ischemic heart diseases among patients with stroke

2.7 Figure Funnel plot regarding the proportion of obesity among patients with stroke

 $\mathbf{S}$ 

 ${\bf S~2.8~Figure~Funnel~plot~regarding~the~proportion~of~rheumatic/~valvular~heart~disease~among~patients~with~stroke}$ 

S 2.9 Figure Funnel plot regarding the proportion tobacco use among patients with stroke