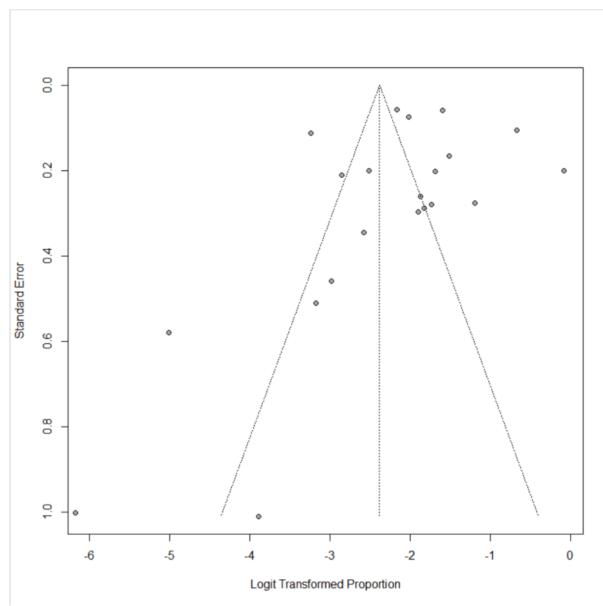

S 2.3 Figure Funnel plot regarding the proportion of atrial fibrillation among patients with stroke

S 2.4 Figure Funnel plot regarding the proportion of alcohol use among patients with stroke

S 2.5 Figure Funnel plot regarding the proportion of dyslipdemia among patients with stroke

S 2.6 Figure Funnel plot regarding the proportion of ischemic heart diseases among patients with stroke

2.7 Figure Funnel plot regarding the proportion of obesity among patients with stroke

 $\mathbf{S}$ 