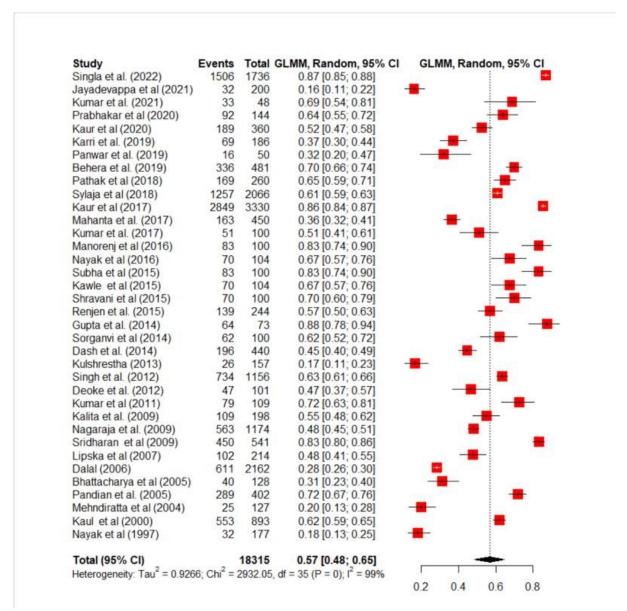

## The pooled analysis of the proportion of individual risk factors and heterogenity

S 1.1 Figure Pooled analysis of the proportion of hypertension among patients with stroke

S1.2 Figure Pooled analysis of the proportion of diabetes among patients with stroke