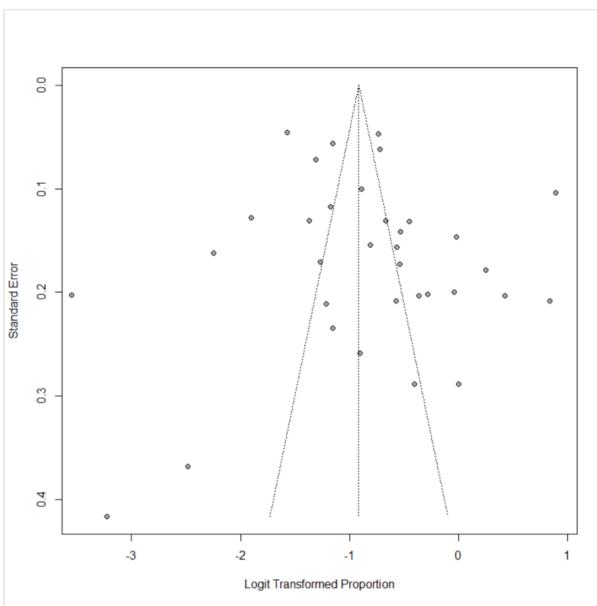

S1.9 Figure Pooled analysis of the proportion of tobacco use among patients with stroke

S 2.1 Figure Funnel plot regarding the proportion of hypertension among patients with stroke

S 2.2 Figure Funnel plot regarding the proportion of diabetes among patients with stroke

S 2.3 Figure Funnel plot regarding the proportion of atrial fibrillation among patients with stroke

S 2.4 Figure Funnel plot regarding the proportion of alcohol use among patients with stroke

S 2.5 Figure Funnel plot regarding the proportion of dyslipdemia among patients with stroke

S 2.6 Figure Funnel plot regarding the proportion of ischemic heart diseases among patients with stroke

2.7 Figure Funnel plot regarding the proportion of obesity among patients with stroke

 $\mathbf{S}$ 

 ${\bf S~2.8~Figure~Funnel~plot~regarding~the~proportion~of~rheumatic/~valvular~heart~disease~among~patients~with~stroke}$ 

S 2.9 Figure Funnel plot regarding the proportion tobacco use among patients with stroke