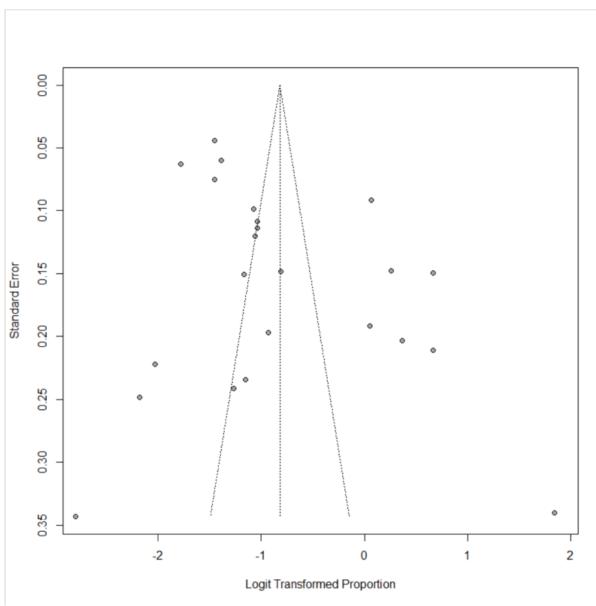

S1.9 Figure Pooled analysis of the proportion of tobacco use among patients with stroke

S 2.1 Figure Funnel plot regarding the proportion of hypertension among patients with stroke

S 2.2 Figure Funnel plot regarding the proportion of diabetes among patients with stroke

S 2.3 Figure Funnel plot regarding the proportion of atrial fibrillation among patients with stroke

S 2.4 Figure Funnel plot regarding the proportion of alcohol use among patients with stroke

S 2.5 Figure Funnel plot regarding the proportion of dyslipdemia among patients with stroke