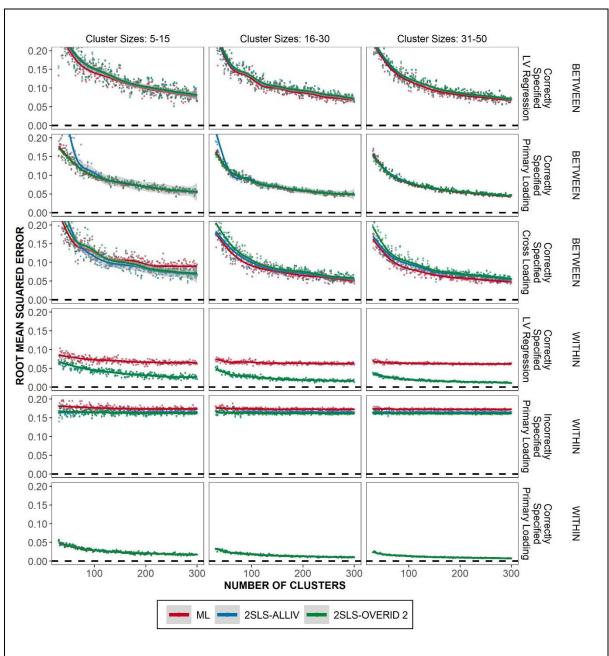

## **Supplemental Materials**

Figure 11. Root Mean Squared Error given the Misspecified Within model

Figure 12. Root Mean Squared Error given the Misspecified Between model.