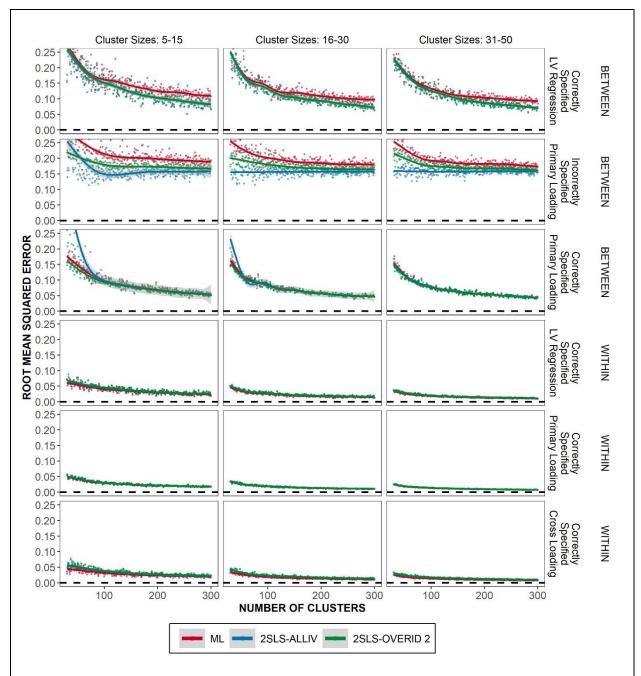

## **Supplemental Materials**

Figure 11. Root Mean Squared Error given the Misspecified Within model

Figure 12. Root Mean Squared Error given the Misspecified Between model.