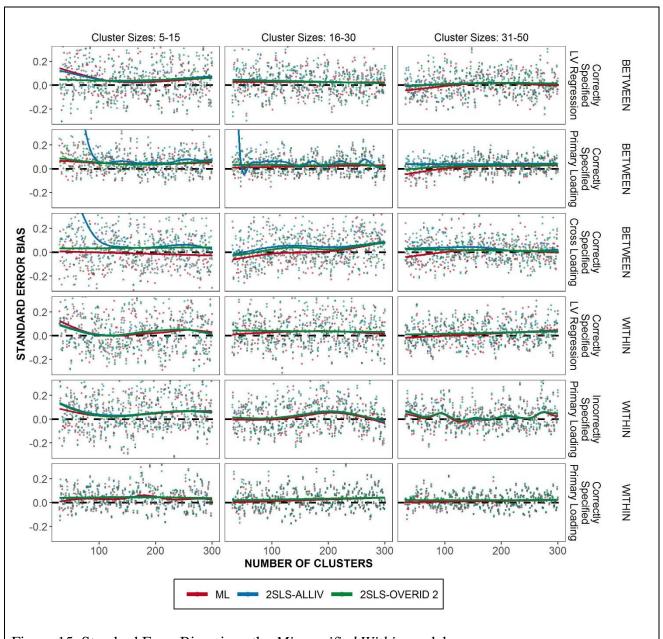

## Standard Error Relative Bias

The main document describes standard error bias given the true model. Here we display similar results but for the remaining conditions.

Figure 15. Standard Error Bias given the Misspecified Within model.