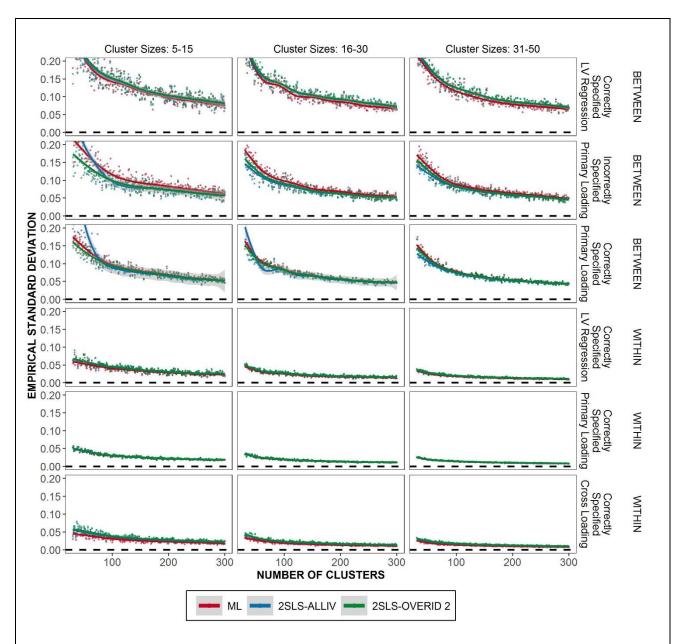

## **Empirical Standard Deviations**

The main document describes results for the empirical standard deviations given the true model. Here we display similar results but for the remaining conditions.

Figure 14. Empirical standard deviations of parameter estimates given the *Misspecified Between* Model.