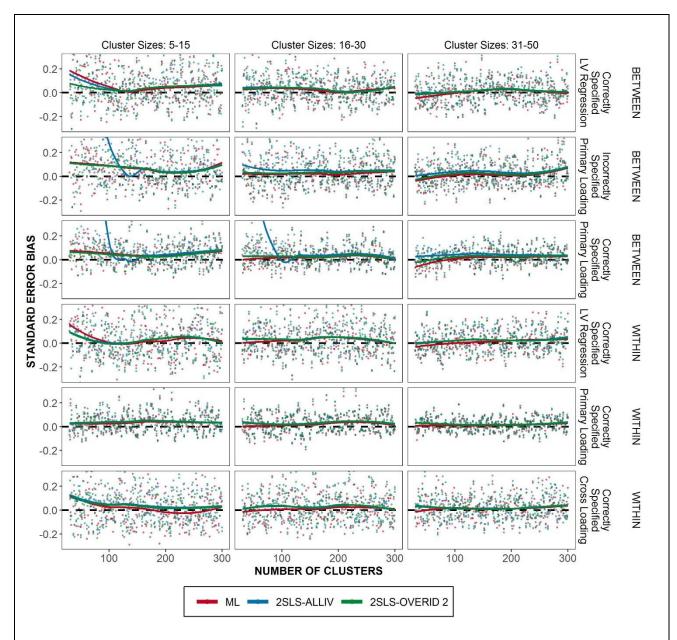

## **Supplemental Materials**



Figure 11. Root Mean Squared Error given the Misspecified Within model



Figure 12. Root Mean Squared Error given the Misspecified Between model.

## **Empirical Standard Deviations**

The main document describes results for the empirical standard deviations given the true model. Here we display similar results but for the remaining conditions.





Figure 14. Empirical standard deviations of parameter estimates given the *Misspecified Between* Model.

## Standard Error Relative Bias

The main document describes standard error bias given the true model. Here we display similar results but for the remaining conditions.



Figure 15. Standard Error Bias given the Misspecified Within model.



Figure 16. Standard Error Bias given the Misspecified Between model.

## Sargan Test Results

Here we present the Sargan Test results for the True Model specifications.