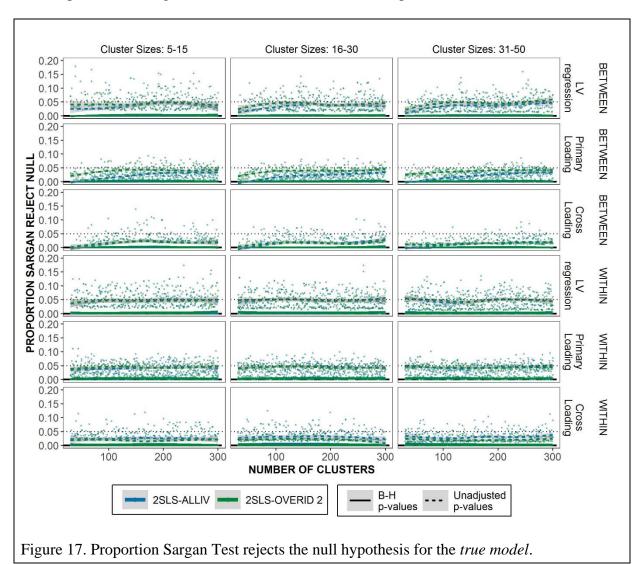

## Sargan Test Results

Here we present the Sargan Test results for the True Model specifications.