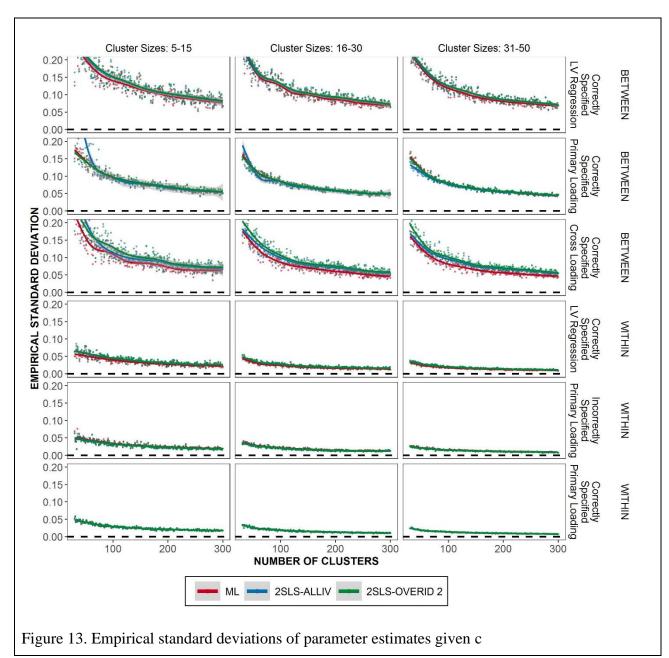

## **Empirical Standard Deviations**

The main document describes results for the empirical standard deviations given the true model. Here we display similar results but for the remaining conditions.

Figure 14. Empirical standard deviations of parameter estimates given the *Misspecified Between* Model.