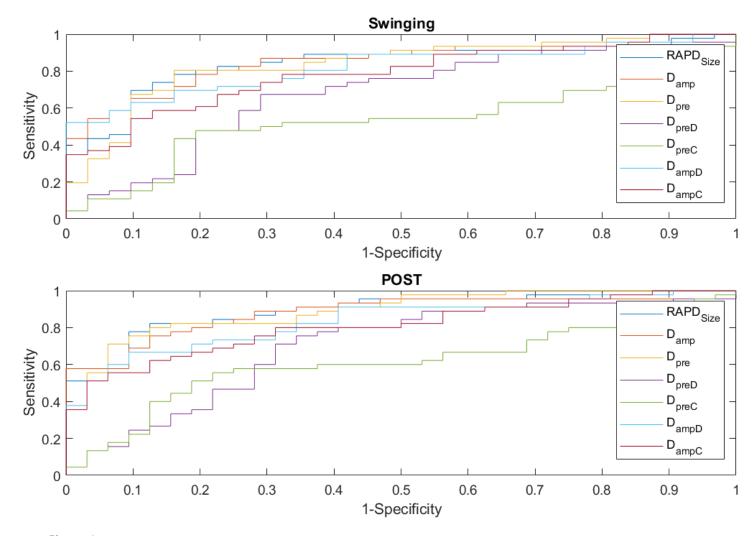

Supplementary Figure 1

Receiver operating characteristic (ROC) for different extracted features. ROC with the post-hoc impression used as reference. Description of the features: RAPD\_size binocular feature including prestimulus amplitude differences and contraction amplitude differences; D\_amp mean of the

right and left eye of the contraction amplitude difference; D\_pre mean of the right and left eye prestimulus amplitude difference; D\_preD amplitude difference measured on the illuminated eye; D\_preC amplitude difference measured on the not illuminated eye; D\_ampD contraction amplitude difference measured on the illuminated eye; D\_ampC contraction amplitude difference measured on the not illuminated eye;