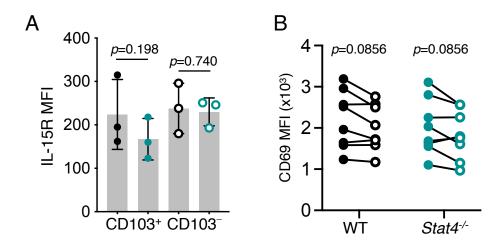

**Supplementary Figure 1: Expression of IL-15R and CD69 on LP T cells.** Mice received congenically distinct WT and *Stat4*-/- YopE T cells (A) or OT-I T cells (B) prior to infection with Yptb-OVA (b). Tissues were harvested at day 9 p.i., and the expression of IL-15R/CD122 was measured on CD69+CD103+ and CD69+CD103- LP T cell using flow cytometry (A). Mean fluorescence intensity (MFI) is shown and data are representative of 2 experiments. (B) MFI of CD69 was examined on LP CD69+CD103+ and CD69+CD103- T cells, and data are pooled from 3 experiments. Exact p values are shown and were calculated using paired Student's *t*-test.