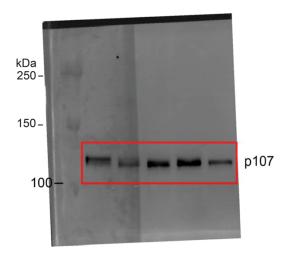

# **Supplementary Figure 1**

### Extended Data Fig. 1b





Loading control (Actin) on the same membrane

#### Extended Data Fig. 7b









Loading control (Actin) on one of the sample membranes

### Extended Data Fig. 7i



### Extended Data Fig. 8b



Loading control (Actin) on same membrane for each

### Extended Data Fig. 8d











Loading control (Actin) on one of the sample membranes

## Extended Data Fig. 8e





Loading control (Vinculin) on same membrane

### Extended Data Fig. 8f

Membrane 1



Membrane 2







Membrane 1



Membrane 2

Loading control (Actin) on one of the sample membranes

## Extended Data Fig. 8g

IP: E2F4



IP: p107









Loading control (Actin) on the same membrane

### Extended Data Fig. 8h



Loading control (Vinculin) on the same membrane

#### Extended Data Fig. 9c



Loading control (Actin) on the same membrane