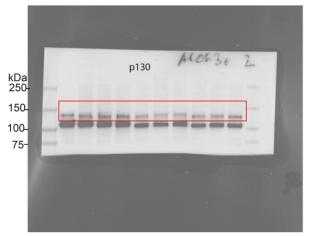

# **Supplementary Figure 1**

### Extended Data Fig. 1b





Loading control (Actin) on the same membrane

#### Extended Data Fig. 7b









Loading control (Actin) on one of the sample membranes

### Extended Data Fig. 7i



### Extended Data Fig. 8b



Loading control (Actin) on same membrane for each

### Extended Data Fig. 8d











Loading control (Actin) on one of the sample membranes

## Extended Data Fig. 8e





Loading control (Vinculin) on same membrane

### Extended Data Fig. 8f

Membrane 1



Membrane 2







Membrane 1



Membrane 2

Loading control (Actin) on one of the sample membranes

## Extended Data Fig. 8g

IP: E2F4



IP: p107









Loading control (Actin) on the same membrane

### Extended Data Fig. 8h



Loading control (Vinculin) on the same membrane

#### Extended Data Fig. 9c



Loading control (Actin) on the same membrane