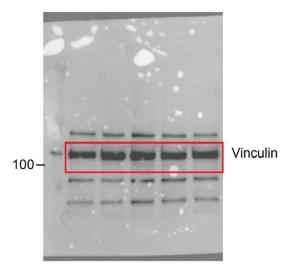

# **Supplementary Figure 1**

### Extended Data Fig. 1b





Loading control (Actin) on the same membrane

#### Extended Data Fig. 7b









Loading control (Actin) on one of the sample membranes

### Extended Data Fig. 7i



### Extended Data Fig. 8b



Loading control (Actin) on same membrane for each

### Extended Data Fig. 8d











Loading control (Actin) on one of the sample membranes

## Extended Data Fig. 8e





Loading control (Vinculin) on same membrane

### Extended Data Fig. 8f

Membrane 1



Membrane 2







Membrane 1



Membrane 2

Loading control (Actin) on one of the sample membranes

## Extended Data Fig. 8g

IP: E2F4



IP: p107









Loading control (Actin) on the same membrane

### Extended Data Fig. 8h



Loading control (Vinculin) on the same membrane

#### Extended Data Fig. 9c



Loading control (Actin) on the same membrane