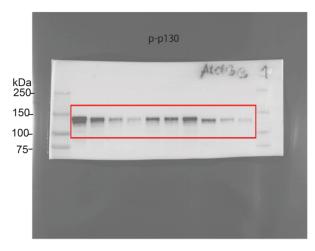

# **Supplementary Figure 1**

### Extended Data Fig. 1b





Loading control (Actin) on the same membrane

#### Extended Data Fig. 7b









Loading control (Actin) on one of the sample membranes

### Extended Data Fig. 7i



### Extended Data Fig. 8b



Loading control (Actin) on same membrane for each

### Extended Data Fig. 8d











Loading control (Actin) on one of the sample membranes

## Extended Data Fig. 8e





Loading control (Vinculin) on same membrane

### Extended Data Fig. 8f

Membrane 1



Membrane 2







Membrane 1



Membrane 2

Loading control (Actin) on one of the sample membranes

## Extended Data Fig. 8g

IP: E2F4



IP: p107









Loading control (Actin) on the same membrane

### Extended Data Fig. 8h



Loading control (Vinculin) on the same membrane

#### Extended Data Fig. 9c



Loading control (Actin) on the same membrane