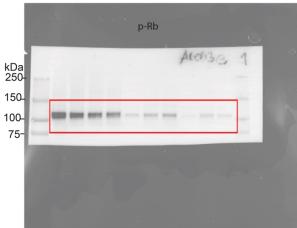

# **Supplementary Figure 1**

### Extended Data Fig. 1b





Loading control (Actin) on the same membrane

#### Extended Data Fig. 7b









Loading control (Actin) on one of the sample membranes

### Extended Data Fig. 7i



### Extended Data Fig. 8b



Loading control (Actin) on same membrane for each

### Extended Data Fig. 8d











Loading control (Actin) on one of the sample membranes

## Extended Data Fig. 8e





Loading control (Vinculin) on same membrane

### Extended Data Fig. 8f

Membrane 1



Membrane 2







Membrane 1



Membrane 2

Loading control (Actin) on one of the sample membranes

## Extended Data Fig. 8g

IP: E2F4



IP: p107









Loading control (Actin) on the same membrane

### Extended Data Fig. 8h



Loading control (Vinculin) on the same membrane

#### Extended Data Fig. 9c



Loading control (Actin) on the same membrane