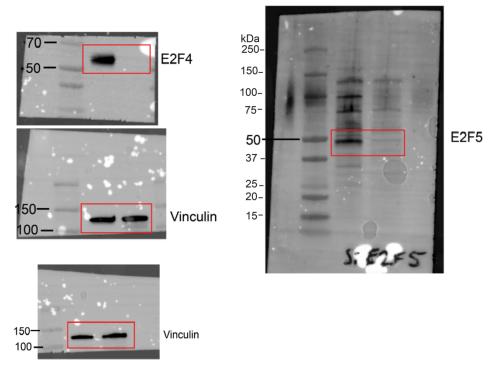

## Extended Data Fig. 8e

Loading control (Vinculin) on same membrane

### Extended Data Fig. 8h

Loading control (Vinculin) on the same membrane