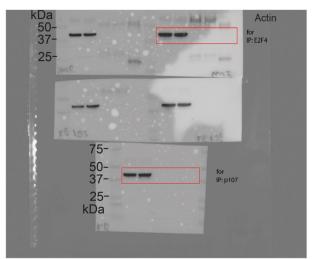

## Extended Data Fig. 8g

IP: E2F4

IP: p107

Loading control (Actin) on the same membrane