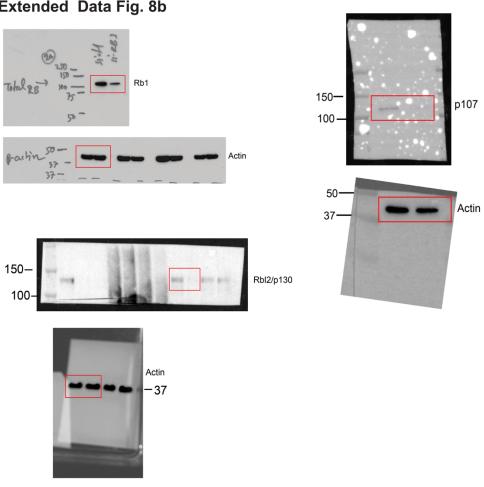

# **Supplementary Figure 1**

### Extended Data Fig. 1b





Loading control (Actin) on the same membrane

#### Extended Data Fig. 7b









Loading control (Actin) on one of the sample membranes

### Extended Data Fig. 7i



### Extended Data Fig. 8b



Loading control (Actin) on same membrane for each

### Extended Data Fig. 8d











Loading control (Actin) on one of the sample membranes

## Extended Data Fig. 8e





Loading control (Vinculin) on same membrane

### Extended Data Fig. 8f

Membrane 1



Membrane 2







Membrane 1



Membrane 2

Loading control (Actin) on one of the sample membranes

## Extended Data Fig. 8g

IP: E2F4



IP: p107









Loading control (Actin) on the same membrane

### Extended Data Fig. 8h



Loading control (Vinculin) on the same membrane

#### Extended Data Fig. 9c



Loading control (Actin) on the same membrane