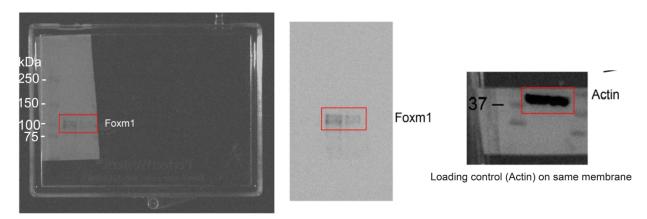

# **Supplementary Figure 1**

### Extended Data Fig. 1b





Loading control (Actin) on the same membrane

#### Extended Data Fig. 7b









Loading control (Actin) on one of the sample membranes

### Extended Data Fig. 7i



### Extended Data Fig. 8b



Loading control (Actin) on same membrane for each

### Extended Data Fig. 8d











Loading control (Actin) on one of the sample membranes

## Extended Data Fig. 8e





Loading control (Vinculin) on same membrane

### Extended Data Fig. 8f

Membrane 1



Membrane 2







Membrane 1



Membrane 2

Loading control (Actin) on one of the sample membranes

## Extended Data Fig. 8g

IP: E2F4



IP: p107









Loading control (Actin) on the same membrane

### Extended Data Fig. 8h



Loading control (Vinculin) on the same membrane

#### Extended Data Fig. 9c



Loading control (Actin) on the same membrane