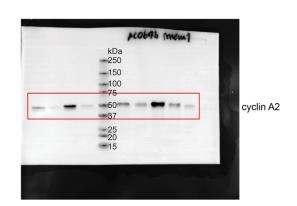

### Extended Data Fig. 8f

Membrane 1

Membrane 2

Membrane 1

Membrane 2

Loading control (Actin) on one of the sample membranes