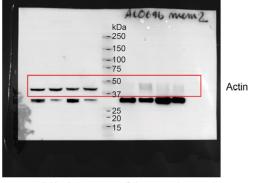

### Extended Data Fig. 8f

Membrane 1

Membrane 2

Membrane 1

Membrane 2

Loading control (Actin) on one of the sample membranes