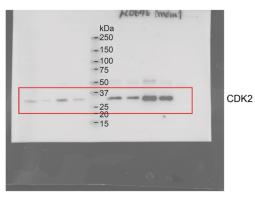

# **Supplementary Figure 1**

### Extended Data Fig. 1b





Loading control (Actin) on the same membrane

#### Extended Data Fig. 7b









Loading control (Actin) on one of the sample membranes

### Extended Data Fig. 7i



### Extended Data Fig. 8b



Loading control (Actin) on same membrane for each

### Extended Data Fig. 8d











Loading control (Actin) on one of the sample membranes

## Extended Data Fig. 8e





Loading control (Vinculin) on same membrane

### Extended Data Fig. 8f

Membrane 1



Membrane 2







Membrane 1



Membrane 2

Loading control (Actin) on one of the sample membranes

## Extended Data Fig. 8g

IP: E2F4



IP: p107









Loading control (Actin) on the same membrane

### Extended Data Fig. 8h



Loading control (Vinculin) on the same membrane

#### Extended Data Fig. 9c



Loading control (Actin) on the same membrane