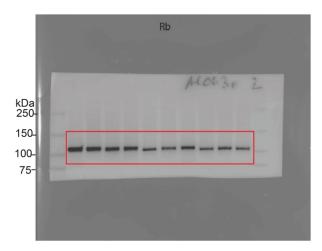

# **Supplementary Figure 1**

### Extended Data Fig. 1b





Loading control (Actin) on the same membrane

#### Extended Data Fig. 7b









Loading control (Actin) on one of the sample membranes

### Extended Data Fig. 7i



### Extended Data Fig. 8b



Loading control (Actin) on same membrane for each

### Extended Data Fig. 8d











Loading control (Actin) on one of the sample membranes

## Extended Data Fig. 8e





Loading control (Vinculin) on same membrane

### Extended Data Fig. 8f

Membrane 1



Membrane 2







Membrane 1



Membrane 2

Loading control (Actin) on one of the sample membranes

## Extended Data Fig. 8g

IP: E2F4



IP: p107









Loading control (Actin) on the same membrane

### Extended Data Fig. 8h



Loading control (Vinculin) on the same membrane

#### Extended Data Fig. 9c



Loading control (Actin) on the same membrane