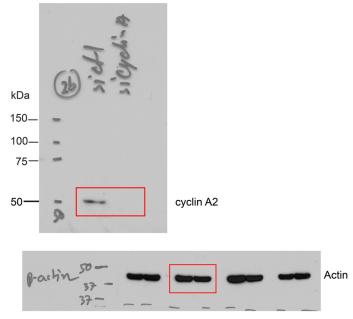

1**

### Extended Data Fig. 1b





Loading control (Actin) on the same membrane

#### Extended Data Fig. 7b









Loading control (Actin) on one of the sample membranes

### Extended Data Fig. 7i



### Extended Data Fig. 8b



Loading control (Actin) on same membrane for each

### Extended Data Fig. 8d











Loading control (Actin) on one of the sample membranes

## Extended Data Fig. 8e





Loading control (Vinculin) on same membrane

### Extended Data Fig. 8f

Membrane 1



Membrane 2







Membrane 1



Membrane 2

Loading control (Actin) on one of the sample membranes

## Extended Data Fig. 8g

IP: E2F4



IP: p107









Loading control (Actin) on the same membrane

### Extended Data Fig. 8h



Loading control (Vinculin) on the same membrane

#### Extended Data Fig. 9c



Loading control (Actin) on the same membrane