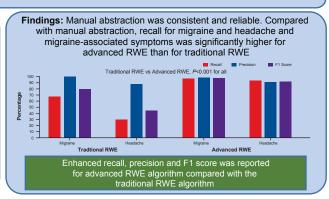

Conclusion: An algorithm based on unstructured data from EHRs is almost as accurate as manual chart abstraction and better than traditional real-world evidence (RWE) in identifying patients with migraine.