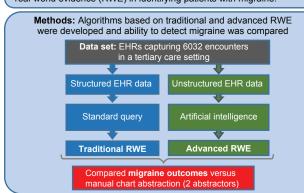

Supplemental Figure 1. Advanced RWE versus Traditional RWE with Unstructured EHR Migraine and Headache Data

**Objective:** To use unstructured data from electronic health-records (EHR) to develop and validate an approach to identify concepts associated with the presence and progression of migraine in real-world settings.

Conclusion: An algorithm based on unstructured data from EHRs is almost as accurate as manual chart abstraction and better than traditional real-world evidence (RWE) in identifying patients with migraine.

FHR electronic health record: RWF real-world evidence