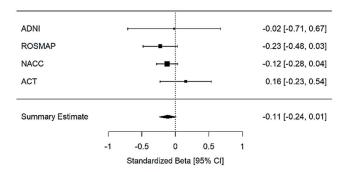

## eFigure 1. Forest plots of significant APOE-ε4\*sex interactions

For the purpose of comparison, individual cohort-level results are provided for associations with APOE-£4 that show evidence of significance. ADNI=the Alzheimer's Disease Neuroimaging Initiative; ROSMAP=the three harmonized cohorts of the Religious Orders Study, Rush Memory and Aging Project, and Minority Aging Research Study; NACC=the National Alzheimer's Coordinating Center; ACT=Adult Changes in Thought; NHW=non-Hispanic Whites; NC=normal cognition

#### C. All races, baseline executive function~sex\*APOE-£4\*race (NC)