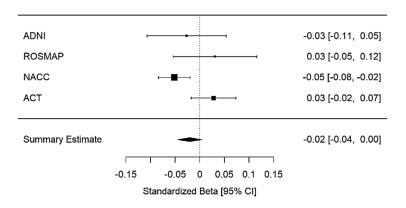

## eFigure 1. Forest plots of significant APOE-ε4\*sex interactions

For the purpose of comparison, individual cohort-level results are provided for associations with APOE-£4 that show evidence of significance. ADNI=the Alzheimer's Disease Neuroimaging Initiative; ROSMAP=the three harmonized cohorts of the Religious Orders Study, Rush Memory and Aging Project, and Minority Aging Research Study; NACC=the National Alzheimer's Coordinating Center; ACT=Adult Changes in Thought; NHW=non-Hispanic Whites; NC=normal cognition

#### B. All races, baseline language~sex\*APOE-ε4 (all diagnoses)