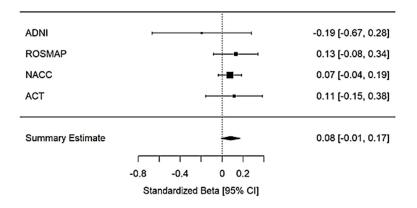

# eFigure 2. Forest plots for significant APOE-ε2\*sex interactions

For the purpose of comparison, individual cohort-level results are provided for associations with APOE-£2 that show evidence of significance. ADNI=the Alzheimer's Disease Neuroimaging Initiative; ROSMAP=the three harmonized cohorts of the Religious Orders Study, Rush Memory and Aging Project, and Minority Aging Research Study; NACC=the National Alzheimer's Coordinating Center; ACT=Adult Changes in Thought; NHW=non-Hispanic Whites; NHB=non-Hispanic Blacks; NC=normal cognition

### A. All races, baseline executive function~sex\*APOE-ε2\*race (NC)