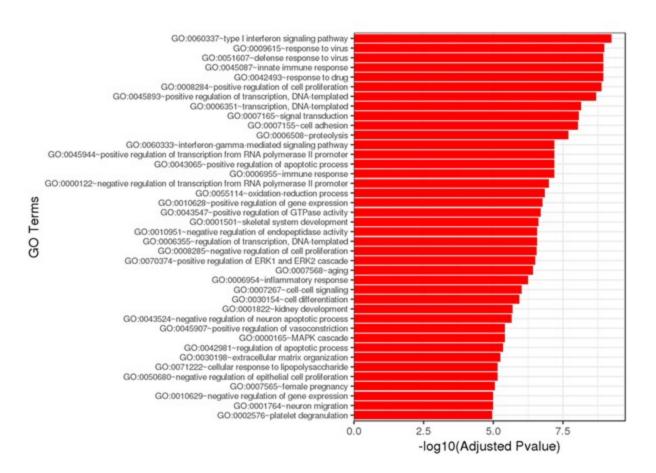

Supplementary Figure S1. Bar chart representing the functionally enriched gene ontology terms associated with resistance to alpelisib (AR) and alpelisib + trastuzumab (ATR) in HER2+/PIK3CA mutant breast cancer cell lines.

## Gene ontology enrichment in KPL4 AR versus KPL4 treated with alpelisib for 48 hours

 Gene ontology enrichment in KPL4 ATR versus KPL4 treated with alpelisib plus trastuzumab for 48 hours

 Gene ontology enrichment in HCC1954 AR versus Hcc1954 treated with alpelisib for 48 hours