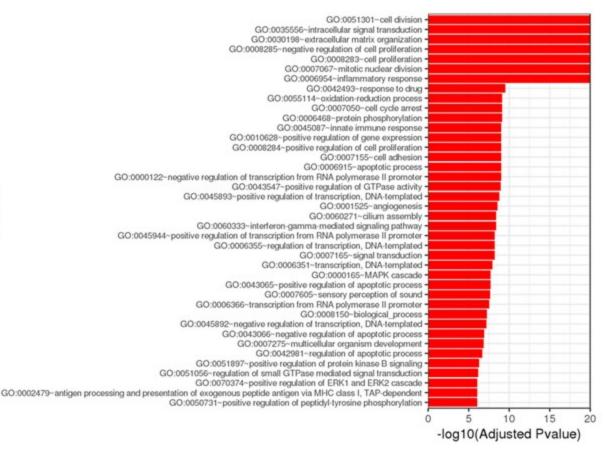

Supplementary Figure S1. Bar chart representing the functionally enriched gene ontology terms associated with resistance to alpelisib (AR) and alpelisib + trastuzumab (ATR) in HER2+/PIK3CA mutant breast cancer cell lines.

## Gene ontology enrichment in KPL4 AR versus KPL4 treated with alpelisib for 48 hours

 Gene ontology enrichment in KPL4 ATR versus KPL4 treated with alpelisib plus trastuzumab for 48 hours

 Gene ontology enrichment in HCC1954 AR versus Hcc1954 treated with alpelisib for 48 hours