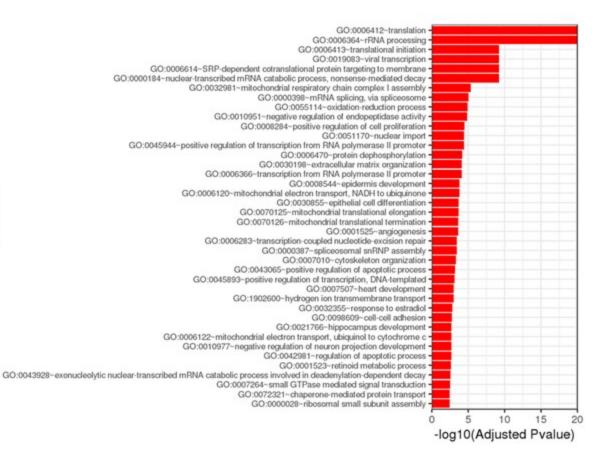

Supplementary Figure S1. Bar chart representing the functionally enriched gene ontology terms associated with resistance to alpelisib (AR) and alpelisib + trastuzumab (ATR) in HER2+/PIK3CA mutant breast cancer cell lines.

 Gene ontology enrichment in HCC1954 ATR versus HCC1954 treated with alpelisib plus trastuzumab for 48 hours