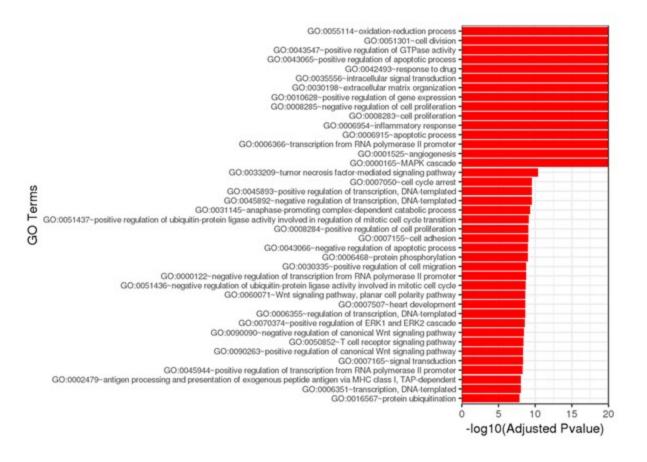

Supplementary Figure S1. Bar chart representing the functionally enriched gene ontology terms associated with resistance to alpelisib (AR) and alpelisib + trastuzumab (ATR) in HER2+/PIK3CA mutant breast cancer cell lines.

## Gene ontology enrichment in KPL4 AR versus KPL4 treated with alpelisib for 48 hours

 Gene ontology enrichment in KPL4 ATR versus KPL4 treated with alpelisib plus trastuzumab for 48 hours

 Gene ontology enrichment in HCC1954 AR versus Hcc1954 treated with alpelisib for 48 hours