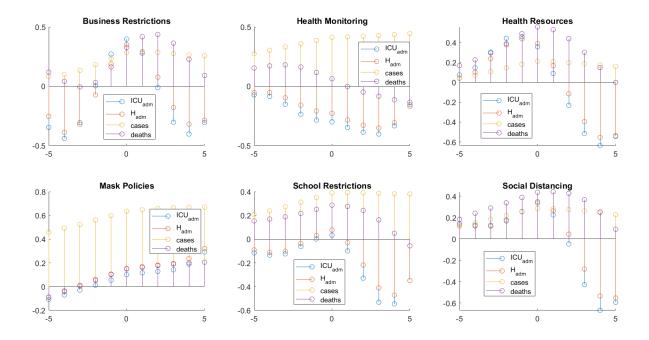

## 1 Cross-Correlation Results

This section reports further results for cross-correlation analyses.

Figure 1 for France, Figure 2 for Germany, Figure 3 for Italy, Figure 4 for Spain, Figure 5 for United Kingdom. We show the results for some of the biggest European countries, even though Germany and Italy are missing information for the variable *admICU*, and United Kingdom is missing information for both variables *admHospital* and *admICU*.

**Figure 1.** Cross-correlation between indices and epidemiological variables for France. x lag value, y cross-correlation value

**Figure 2.** Cross-correlation between indices and epidemiological variables for Germany. *x* lag value, *y* cross-correlation value