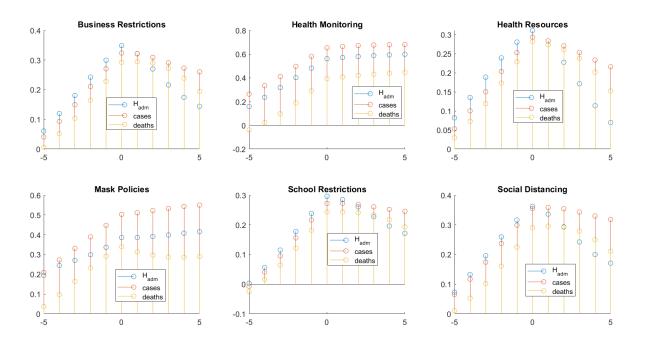

## 1 Cross-Correlation Results

This section reports further results for cross-correlation analyses.

Figure 1 for France, Figure 2 for Germany, Figure 3 for Italy, Figure 4 for Spain, Figure 5 for United Kingdom. We show the results for some of the biggest European countries, even though Germany and Italy are missing information for the variable *admICU*, and United Kingdom is missing information for both variables *admHospital* and *admICU*.

**Figure 1.** Cross-correlation between indices and epidemiological variables for France. x lag value, y cross-correlation value

**Figure 2.** Cross-correlation between indices and epidemiological variables for Germany. *x* lag value, *y* cross-correlation value

**Figure 3.** Cross-correlation between indices and epidemiological variables for Italy. *x* lag value, *y* cross-correlation value

**Figure 4.** Cross-correlation between indices and epidemiological variables for Spain. x lag value, y cross-correlation value