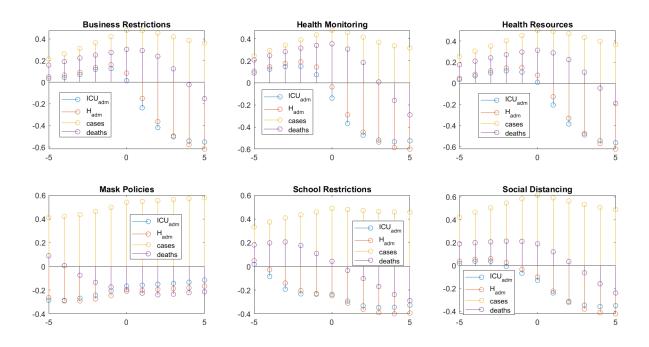

## 1 Cross-Correlation Results

This section reports further results for cross-correlation analyses.

Figure 1 for France, Figure 2 for Germany, Figure 3 for Italy, Figure 4 for Spain, Figure 5 for United Kingdom. We show the results for some of the biggest European countries, even though Germany and Italy are missing information for the variable *admICU*, and United Kingdom is missing information for both variables *admHospital* and *admICU*.

**Figure 5.** Cross-correlation between indices and epidemiological variables for UK. x lag value, y cross-correlation value