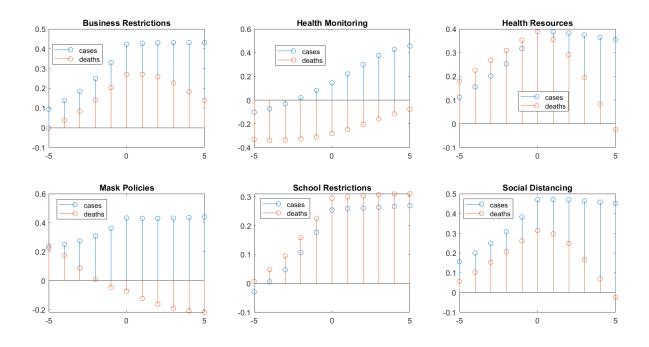

## 1 Cross-Correlation Results

This section reports further results for cross-correlation analyses.

Figure 1 for France, Figure 2 for Germany, Figure 3 for Italy, Figure 4 for Spain, Figure 5 for United Kingdom. We show the results for some of the biggest European countries, even though Germany and Italy are missing information for the variable *admICU*, and United Kingdom is missing information for both variables *admHospital* and *admICU*.

**Figure 1.** Cross-correlation between indices and epidemiological variables for France. x lag value, y cross-correlation value

**Figure 2.** Cross-correlation between indices and epidemiological variables for Germany. *x* lag value, *y* cross-correlation value