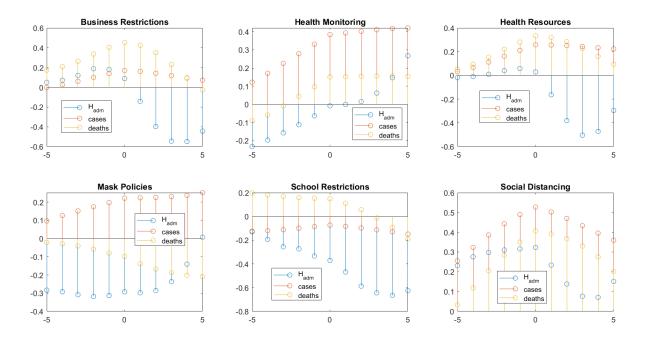

## 1 Cross-Correlation Results

This section reports further results for cross-correlation analyses.

Figure 1 for France, Figure 2 for Germany, Figure 3 for Italy, Figure 4 for Spain, Figure 5 for United Kingdom. We show the results for some of the biggest European countries, even though Germany and Italy are missing information for the variable *admICU*, and United Kingdom is missing information for both variables *admHospital* and *admICU*.

**Figure 3.** Cross-correlation between indices and epidemiological variables for Italy. *x* lag value, *y* cross-correlation value

**Figure 4.** Cross-correlation between indices and epidemiological variables for Spain. x lag value, y cross-correlation value