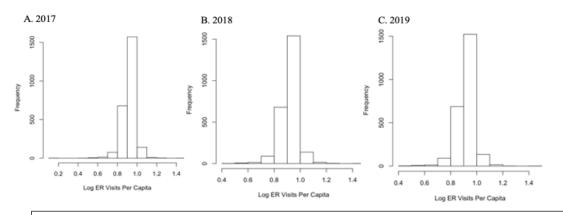

## Online Supplemental

| List of Abbreviations in Online Supplemental Tables                                                                                                                                                  |
|------------------------------------------------------------------------------------------------------------------------------------------------------------------------------------------------------|
| Appendix A. Data Availability4                                                                                                                                                                       |
| Appendix B. Model Specification for Feature Selection and Machine Learning Models5                                                                                                                   |
| Appendix C. Demographic main effects variables, expressed as 2017 county per capita or per capita %, eligible for feature selection for each outcome (N variables =149)                              |
| Appendix C.1. Demographic second order variables, expressed as 2017 county per capita or per capita %, eligible for feature selection, for each outcome                                              |
| Appendix D. Adult & child disease main effect variables, expressed as 2017 county per capita or per capita %, eligible for feature selection, for each outcome (N variables =146)                    |
| Appendix D.1. Adult & Child Disease second order variables, expressed as 2017 county per capita or per capita %, eligible for feature selection, for each outcome                                    |
| Appendix E. Community characteristics main effect variables, expressed as 2017 county per capita or per capita percent, eligible for feature selection, for each outcome (N variables =151)          |
| Appendix E.1. Community characteristic second order variables, expressed as 2017 county per capita or per capita %, eligible for feature selection, for each outcome                                 |
| Appendix F. Consumer expenditure main effect variables, expressed as 2017 county per capita, eligible for feature selection, for each outcome (N variables =571)                                     |
| Appendix F.1. Consumer expenditure second order variables, expressed as 2017 county per capita or per capita %, eligible for feature selection, for each outcome                                     |
| Figure A. Top 5% of Predicted Counties from Best Performing Machine Learning Prediction<br>Model for Emergency Room Visits, Inpatient Days, and Hospital Expenditures among U.S.<br>Counties in 2017 |
| Appendix G. Variable importance ('model outputs') for best performing machine learning prediction model for log ER visits per capita (Test set: MSE 0.003, R <sup>2</sup> 0.279)66                   |
| Appendix H. Relative influence ('model outputs') for best performing machine learning prediction model for log inpatient days per capita (Test set: MSE 0.009, R <sup>2</sup> 0.267)69               |
| Appendix I. Variable importance ('model outputs') for best performing machine learning prediction model for log hospital expenditures per capita (Test set MSE 0.003, R <sup>2</sup> 0.447)71        |
| Appendix J. Median and IQR values for per capita ER Visits, IP Days, and Hospital Expenditures in 2017, 2018, and 201974                                                                             |
| Appendix K. Histograms of ER visits, Inpatient Days, and Hospital Expenditures in 2017, 2018, and 201975                                                                                             |
| Appendix L. Per capita trends in ER Visits (A), Inpatient Days (B) and Hospital Expenditures (C) overtime (2017-2019) for top 10 counties based on 2017 Utilization Values                           |