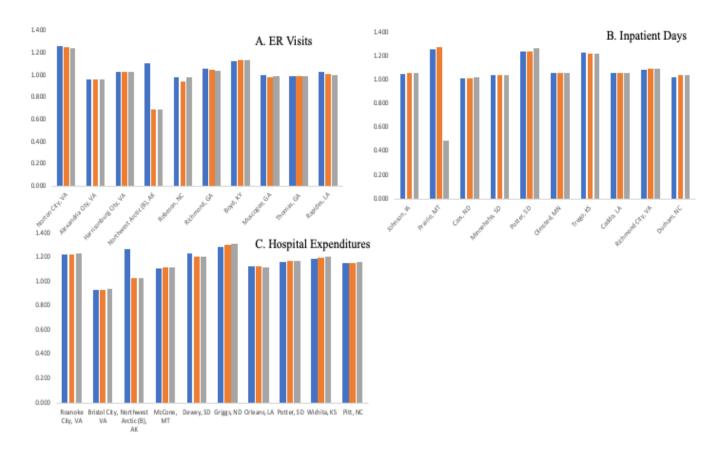

## Online Supplemental

| List of Abbreviations in Online Supplemental Tables                                                                                                                                                  |
|------------------------------------------------------------------------------------------------------------------------------------------------------------------------------------------------------|
| Appendix A. Data Availability4                                                                                                                                                                       |
| Appendix B. Model Specification for Feature Selection and Machine Learning Models5                                                                                                                   |
| Appendix C. Demographic main effects variables, expressed as 2017 county per capita or per capita %, eligible for feature selection for each outcome (N variables =149)                              |
| Appendix C.1. Demographic second order variables, expressed as 2017 county per capita or per capita %, eligible for feature selection, for each outcome                                              |
| Appendix D. Adult & child disease main effect variables, expressed as 2017 county per capita or per capita %, eligible for feature selection, for each outcome (N variables =146)                    |
| Appendix D.1. Adult & Child Disease second order variables, expressed as 2017 county per capita or per capita %, eligible for feature selection, for each outcome                                    |
| Appendix E. Community characteristics main effect variables, expressed as 2017 county per capita or per capita percent, eligible for feature selection, for each outcome (N variables =151)          |
| Appendix E.1. Community characteristic second order variables, expressed as 2017 county per capita or per capita %, eligible for feature selection, for each outcome                                 |
| Appendix F. Consumer expenditure main effect variables, expressed as 2017 county per capita, eligible for feature selection, for each outcome (N variables =571)                                     |
| Appendix F.1. Consumer expenditure second order variables, expressed as 2017 county per capita or per capita %, eligible for feature selection, for each outcome                                     |
| Figure A. Top 5% of Predicted Counties from Best Performing Machine Learning Prediction<br>Model for Emergency Room Visits, Inpatient Days, and Hospital Expenditures among U.S.<br>Counties in 2017 |
| Appendix G. Variable importance ('model outputs') for best performing machine learning prediction model for log ER visits per capita (Test set: MSE 0.003, R <sup>2</sup> 0.279)66                   |
| Appendix H. Relative influence ('model outputs') for best performing machine learning prediction model for log inpatient days per capita (Test set: MSE 0.009, R <sup>2</sup> 0.267)69               |
| Appendix I. Variable importance ('model outputs') for best performing machine learning prediction model for log hospital expenditures per capita (Test set MSE 0.003, R <sup>2</sup> 0.447)71        |
| Appendix J. Median and IQR values for per capita ER Visits, IP Days, and Hospital Expenditures in 2017, 2018, and 201974                                                                             |
| Appendix K. Histograms of ER visits, Inpatient Days, and Hospital Expenditures in 2017, 2018, and 201975                                                                                             |
| Appendix L. Per capita trends in ER Visits (A), Inpatient Days (B) and Hospital Expenditures (C) overtime (2017-2019) for top 10 counties based on 2017 Utilization Values                           |