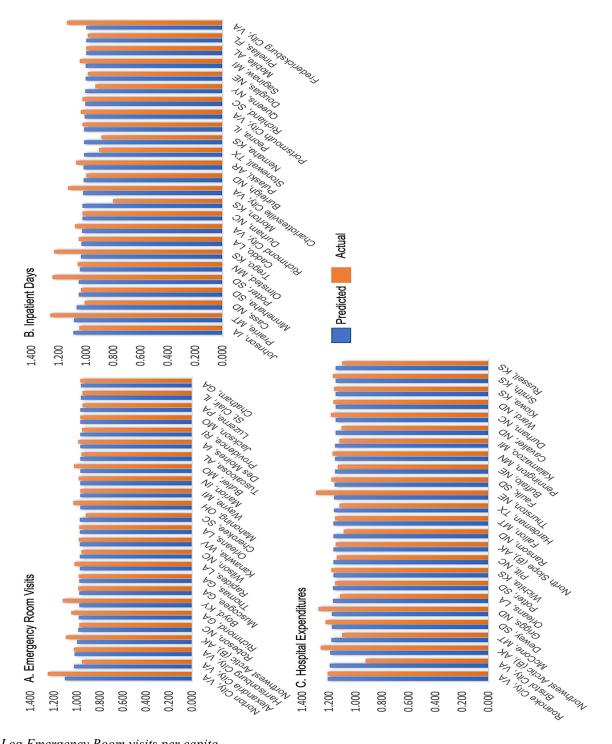

## Online Supplemental

| List of Abbreviations in Online Supplemental Tables                                                                                                                                                  |
|------------------------------------------------------------------------------------------------------------------------------------------------------------------------------------------------------|
| Appendix A. Data Availability4                                                                                                                                                                       |
| Appendix B. Model Specification for Feature Selection and Machine Learning Models5                                                                                                                   |
| Appendix C. Demographic main effects variables, expressed as 2017 county per capita or per capita %, eligible for feature selection for each outcome (N variables =149)                              |
| Appendix C.1. Demographic second order variables, expressed as 2017 county per capita or per capita %, eligible for feature selection, for each outcome                                              |
| Appendix D. Adult & child disease main effect variables, expressed as 2017 county per capita or per capita %, eligible for feature selection, for each outcome (N variables =146)                    |
| Appendix D.1. Adult & Child Disease second order variables, expressed as 2017 county per capita or per capita %, eligible for feature selection, for each outcome                                    |
| Appendix E. Community characteristics main effect variables, expressed as 2017 county per capita or per capita percent, eligible for feature selection, for each outcome (N variables =151)          |
| Appendix E.1. Community characteristic second order variables, expressed as 2017 county per capita or per capita %, eligible for feature selection, for each outcome                                 |
| Appendix F. Consumer expenditure main effect variables, expressed as 2017 county per capita, eligible for feature selection, for each outcome (N variables =571)                                     |
| Appendix F.1. Consumer expenditure second order variables, expressed as 2017 county per capita or per capita %, eligible for feature selection, for each outcome                                     |
| Figure A. Top 5% of Predicted Counties from Best Performing Machine Learning Prediction<br>Model for Emergency Room Visits, Inpatient Days, and Hospital Expenditures among U.S.<br>Counties in 2017 |
| Appendix G. Variable importance ('model outputs') for best performing machine learning prediction model for log ER visits per capita (Test set: MSE 0.003, R <sup>2</sup> 0.279)66                   |
| Appendix H. Relative influence ('model outputs') for best performing machine learning prediction model for log inpatient days per capita (Test set: MSE 0.009, R <sup>2</sup> 0.267)69               |
| Appendix I. Variable importance ('model outputs') for best performing machine learning prediction model for log hospital expenditures per capita (Test set MSE 0.003, R <sup>2</sup> 0.447)71        |
| Appendix J. Median and IQR values for per capita ER Visits, IP Days, and Hospital Expenditures in 2017, 2018, and 201974                                                                             |
| Appendix K. Histograms of ER visits, Inpatient Days, and Hospital Expenditures in 2017, 2018, and 201975                                                                                             |
| Appendix L. Per capita trends in ER Visits (A), Inpatient Days (B) and Hospital Expenditures (C) overtime (2017-2019) for top 10 counties based on 2017 Utilization Values                           |