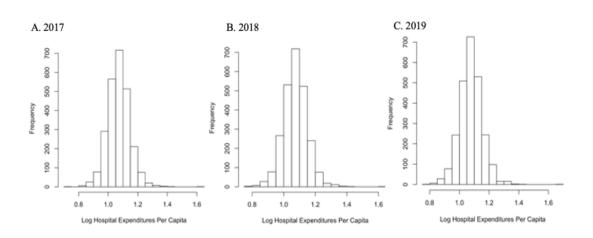

## Online Supplemental

| List of Abbreviations in Online Supplemental Tables                                                                                                                                                  |
|------------------------------------------------------------------------------------------------------------------------------------------------------------------------------------------------------|
| Appendix A. Data Availability4                                                                                                                                                                       |
| Appendix B. Model Specification for Feature Selection and Machine Learning Models5                                                                                                                   |
| Appendix C. Demographic main effects variables, expressed as 2017 county per capita or per capita %, eligible for feature selection for each outcome (N variables =149)                              |
| Appendix C.1. Demographic second order variables, expressed as 2017 county per capita or per capita %, eligible for feature selection, for each outcome                                              |
| Appendix D. Adult & child disease main effect variables, expressed as 2017 county per capita or per capita %, eligible for feature selection, for each outcome (N variables =146)                    |
| Appendix D.1. Adult & Child Disease second order variables, expressed as 2017 county per capita or per capita %, eligible for feature selection, for each outcome                                    |
| Appendix E. Community characteristics main effect variables, expressed as 2017 county per capita or per capita percent, eligible for feature selection, for each outcome (N variables =151)          |
| Appendix E.1. Community characteristic second order variables, expressed as 2017 county per capita or per capita %, eligible for feature selection, for each outcome                                 |
| Appendix F. Consumer expenditure main effect variables, expressed as 2017 county per capita, eligible for feature selection, for each outcome (N variables =571)                                     |
| Appendix F.1. Consumer expenditure second order variables, expressed as 2017 county per capita or per capita %, eligible for feature selection, for each outcome                                     |
| Figure A. Top 5% of Predicted Counties from Best Performing Machine Learning Prediction<br>Model for Emergency Room Visits, Inpatient Days, and Hospital Expenditures among U.S.<br>Counties in 2017 |
| Appendix G. Variable importance ('model outputs') for best performing machine learning prediction model for log ER visits per capita (Test set: MSE 0.003, R <sup>2</sup> 0.279)66                   |
| Appendix H. Relative influence ('model outputs') for best performing machine learning prediction model for log inpatient days per capita (Test set: MSE 0.009, R <sup>2</sup> 0.267)69               |
| Appendix I. Variable importance ('model outputs') for best performing machine learning prediction model for log hospital expenditures per capita (Test set MSE 0.003, R <sup>2</sup> 0.447)71        |
| Appendix J. Median and IQR values for per capita ER Visits, IP Days, and Hospital Expenditures in 2017, 2018, and 201974                                                                             |
| Appendix K. Histograms of ER visits, Inpatient Days, and Hospital Expenditures in 2017, 2018, and 201975                                                                                             |
| Appendix L. Per capita trends in ER Visits (A), Inpatient Days (B) and Hospital Expenditures (C) overtime (2017-2019) for top 10 counties based on 2017 Utilization Values                           |