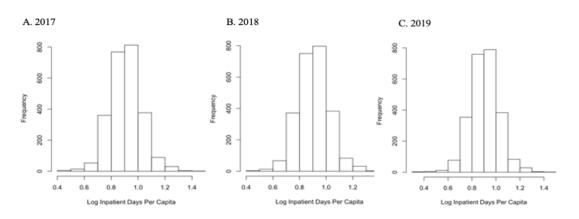

## Online Supplemental

| List of Abbreviations in Online Supplemental Tables                                                                                                                                                  |
|------------------------------------------------------------------------------------------------------------------------------------------------------------------------------------------------------|
| Appendix A. Data Availability4                                                                                                                                                                       |
| Appendix B. Model Specification for Feature Selection and Machine Learning Models5                                                                                                                   |
| Appendix C. Demographic main effects variables, expressed as 2017 county per capita or per capita %, eligible for feature selection for each outcome (N variables =149)                              |
| Appendix C.1. Demographic second order variables, expressed as 2017 county per capita or per capita %, eligible for feature selection, for each outcome                                              |
| Appendix D. Adult & child disease main effect variables, expressed as 2017 county per capita or per capita %, eligible for feature selection, for each outcome (N variables =146)                    |
| Appendix D.1. Adult & Child Disease second order variables, expressed as 2017 county per capita or per capita %, eligible for feature selection, for each outcome                                    |
| Appendix E. Community characteristics main effect variables, expressed as 2017 county per capita or per capita percent, eligible for feature selection, for each outcome (N variables =151)          |
| Appendix E.1. Community characteristic second order variables, expressed as 2017 county per capita or per capita %, eligible for feature selection, for each outcome                                 |
| Appendix F. Consumer expenditure main effect variables, expressed as 2017 county per capita, eligible for feature selection, for each outcome (N variables =571)                                     |
| Appendix F.1. Consumer expenditure second order variables, expressed as 2017 county per capita or per capita %, eligible for feature selection, for each outcome                                     |
| Figure A. Top 5% of Predicted Counties from Best Performing Machine Learning Prediction<br>Model for Emergency Room Visits, Inpatient Days, and Hospital Expenditures among U.S.<br>Counties in 2017 |
| Appendix G. Variable importance ('model outputs') for best performing machine learning prediction model for log ER visits per capita (Test set: MSE 0.003, R <sup>2</sup> 0.279)66                   |
| Appendix H. Relative influence ('model outputs') for best performing machine learning prediction model for log inpatient days per capita (Test set: MSE 0.009, R <sup>2</sup> 0.267)69               |
| Appendix I. Variable importance ('model outputs') for best performing machine learning prediction model for log hospital expenditures per capita (Test set MSE 0.003, R <sup>2</sup> 0.447)71        |
| Appendix J. Median and IQR values for per capita ER Visits, IP Days, and Hospital Expenditures in 2017, 2018, and 201974                                                                             |
| Appendix K. Histograms of ER visits, Inpatient Days, and Hospital Expenditures in 2017, 2018, and 201975                                                                                             |
| Appendix L. Per capita trends in ER Visits (A), Inpatient Days (B) and Hospital Expenditures (C) overtime (2017-2019) for top 10 counties based on 2017 Utilization Values                           |