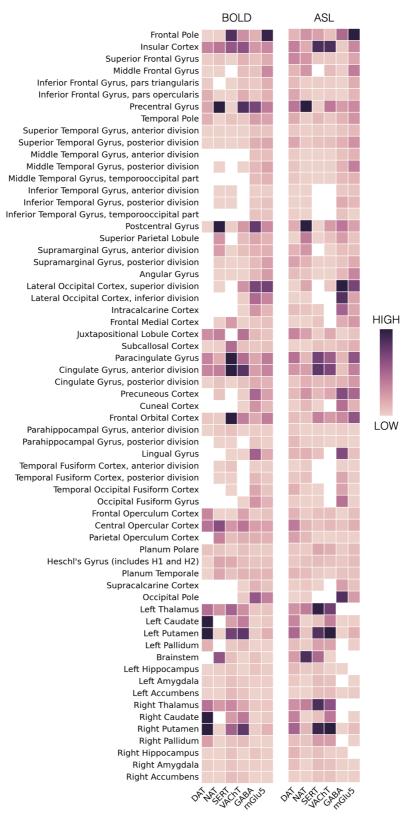

Supplementary material

Supplementary Figure 1 List of regions that reported significant within-group positive FC in the molecular-enriched functional maps derived from the BOLD and ASL datasets. For each functional network and dataset, the color scale indicates the probability of the regions to belong to that network.