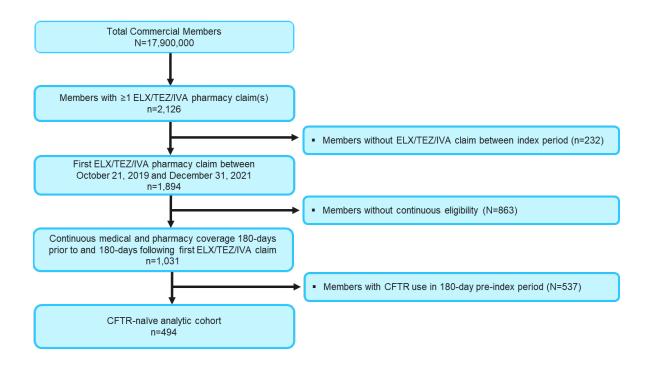

**SUPPLEMENTARY FIGURE 1** Member Attrition

## **Supplemental Figure 1- Member Attrition**

Abbreviation: CFTR, Cystic fibrosis transmembrane conductance regulator; ELX/TEZ/IVA, elexacaftor/tezacaftor/ivacaftor.

Note: CFTR-naïve status was defined as no CFTR modulator therapy pharmacy claim 180 days prior to first ELX/TEZ/IVA pharmacy claim.