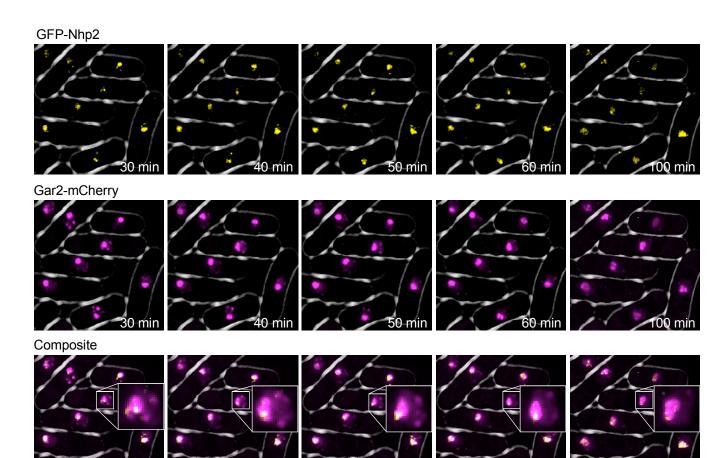

Supplemental Figure 1. Acute recovery from 5% 1,6-hexanediol
Cells were grown for 2 hours in 5% 1,6-hexanediol, washed two times with 1x PBS, and plated directly on nutrient pads. Images were taken every 10 minutes. GFP-Nhp2 is shown in false color as yellow and Gar2-mCherry and Sad1-mCherry are shown in magenta for ease of viewing.