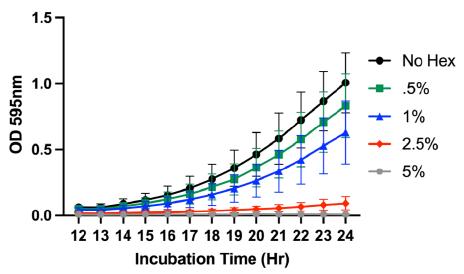

**Supplemental Figure 3.** *S. pombe* raw growth rate in 1,6-Hexanediol Growth rate of *S. pombe* cells in varying concentrations of 1,6-hexanediol. OD was measured at 595nm and raw values were plotted and error bars represent SD, N=6.