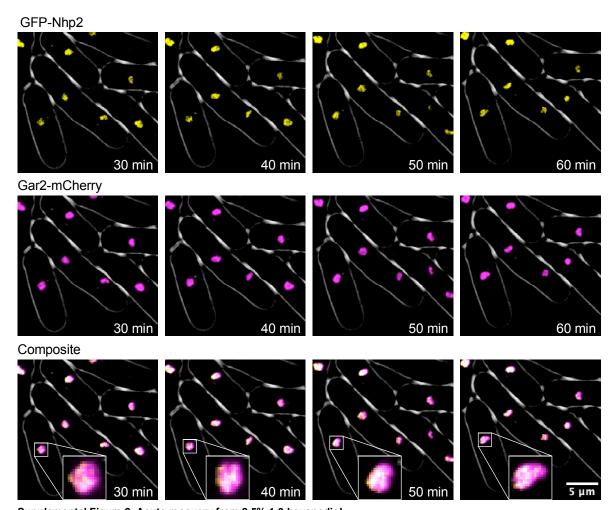

Supplemental Figure 2. Acute recovery from 2.5% 1,6-hexanediol
Cells were grown for 2 hours in 2.5% 1,6-hexanediol, washed two times with 1x PBS, and plated directly on nutrient pads.
Images were taken every 10 minutes. GFP-Nhp2 is shown in false color as yellow and Gar2-mCherry and Sad1-mCherry are shown in magenta for ease of viewing.