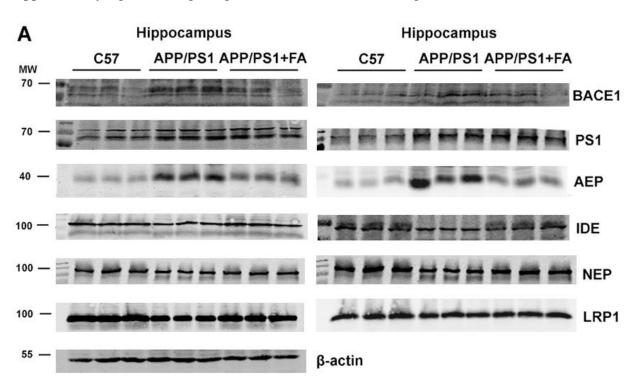

## **Supplementary materials**

Supplementary figure 1: Original gels for the western blot of Figure 1.

Supplementary figure 3: Original gels for the western blot of Figure 3.

Supplementary figure 4: Original gels for the western blot of Figure 5.