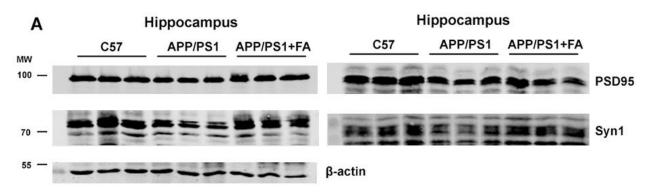

## **Supplementary materials**

Supplementary figure 1: Original gels for the western blot of Figure 1.

Supplementary figure 3: Original gels for the western blot of Figure 3.

Supplementary figure 4: Original gels for the western blot of Figure 5.