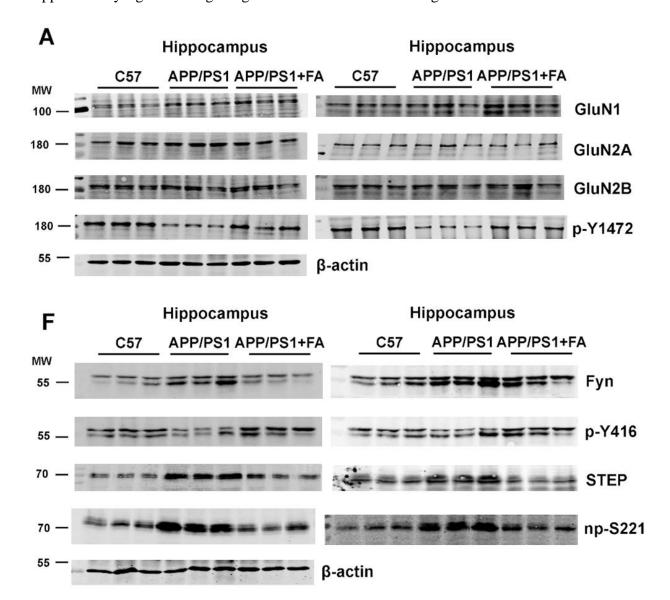

Supplementary figure 5: Original gels for the western blot of Figure 6.

Supplementary figure 6: Original gels for the western blot of Figure 7.

Supplementary figure 7: Original gels for the western blot of Figure 8.