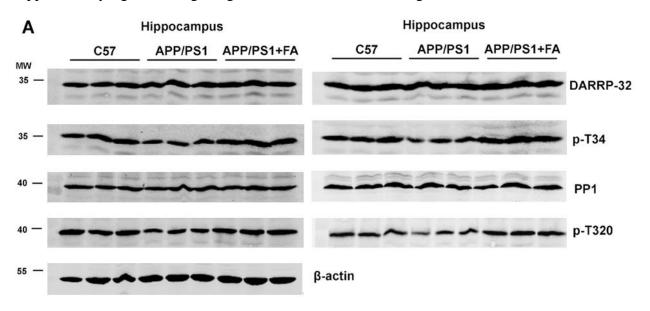

Supplementary figure 8: Original gels for the western blot of Figure 9.

Supplementary figure 9: Original gels for the western blot of Figure 10.