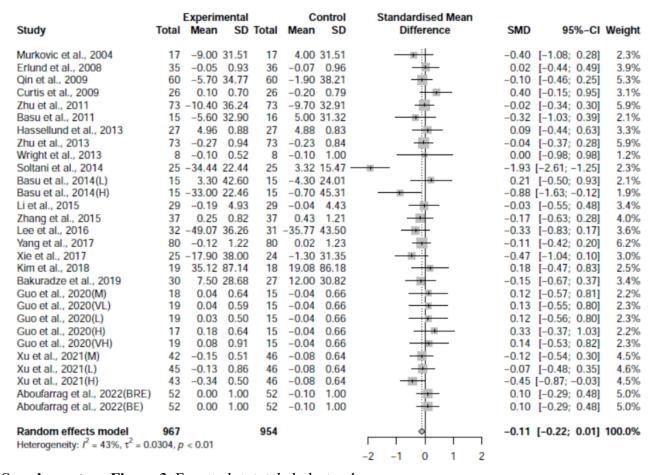

Supplementary Figure 1. Sensitivity analysis: high-density lipoprotein-cholesterol

Supplementary Figure 2. Forest plot: Triglycerides

Supplementary Figure 3. Forest plot: total cholesterol

Supplementary Figure 4. Forest plot: low-density lipoprotein-cholesterol