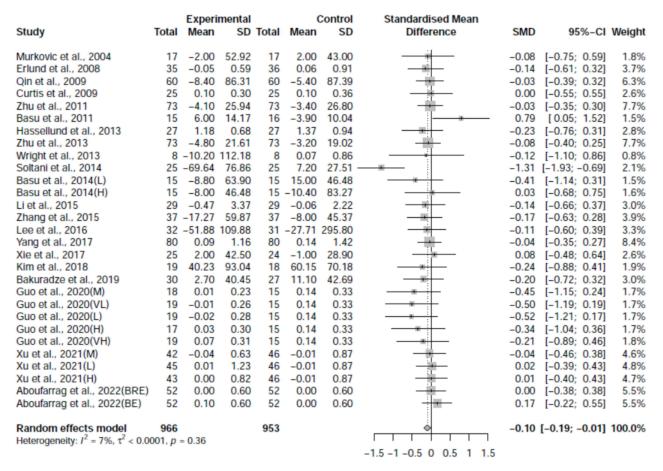

Supplementary Figure 1. Sensitivity analysis: high-density lipoprotein-cholesterol

Supplementary Figure 2. Forest plot: Triglycerides

Supplementary Figure 3. Forest plot: total cholesterol

Supplementary Figure 4. Forest plot: low-density lipoprotein-cholesterol