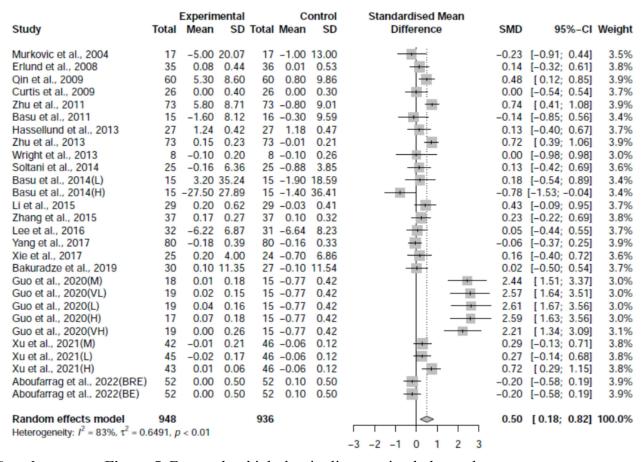

Supplementary Figure 5. Forest plot: high-density lipoprotein-cholesterol

Supplementary Figure 6. Funnel plot for publication bias