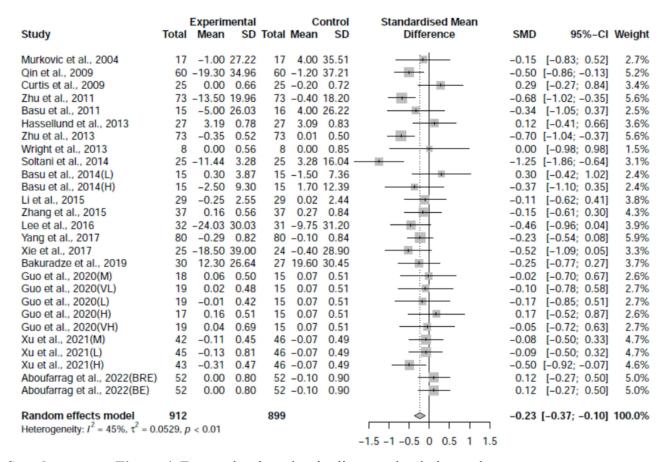

Supplementary Figure 1. Sensitivity analysis: high-density lipoprotein-cholesterol

Supplementary Figure 2. Forest plot: Triglycerides

Supplementary Figure 3. Forest plot: total cholesterol

Supplementary Figure 4. Forest plot: low-density lipoprotein-cholesterol