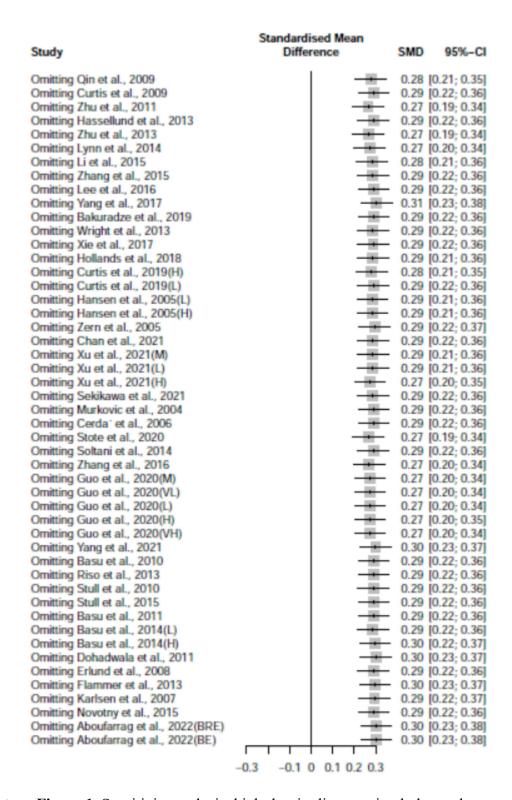

Supplementary Figure 1. Sensitivity analysis: high-density lipoprotein-cholesterol

Supplementary Figure 2. Forest plot: Triglycerides

Supplementary Figure 3. Forest plot: total cholesterol

Supplementary Figure 4. Forest plot: low-density lipoprotein-cholesterol