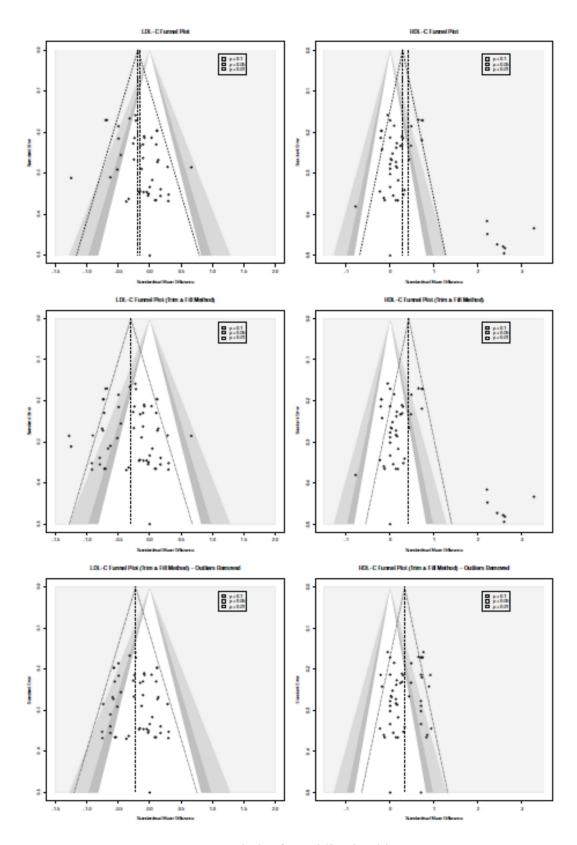

Supplementary Figure 5. Forest plot: high-density lipoprotein-cholesterol

Supplementary Figure 6. Funnel plot for publication bias