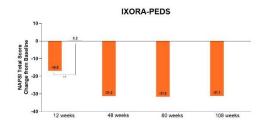

**Supplemental Figure 2:** Summary of nail psoriasis data across IXE trials in patients with PsA with concomitant nail psoriasis at baseline

IXE Q4W