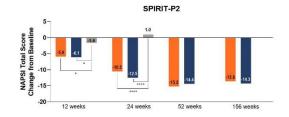

**Supplemental Figure 2:** Summary of nail psoriasis data across IXE trials in patients with PsA with concomitant nail psoriasis at baseline

IXE Q4W