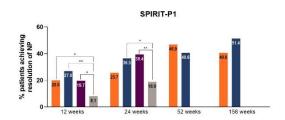

**Supplemental Figure 2:** Summary of nail psoriasis data across IXE trials in patients with PsA with concomitant nail psoriasis at baseline

IXE Q4W