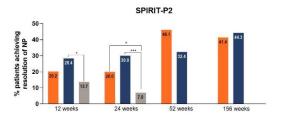

**Supplemental Figure 2:** Summary of nail psoriasis data across IXE trials in patients with PsA with concomitant nail psoriasis at baseline

IXE Q4W