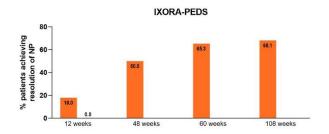

**Supplemental Figure 2:** Summary of nail psoriasis data across IXE trials in patients with PsA with concomitant nail psoriasis at baseline

IXE Q4W