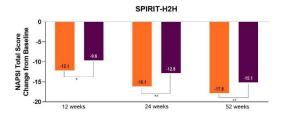

**Supplemental Figure 2:** Summary of nail psoriasis data across IXE trials in patients with PsA with concomitant nail psoriasis at baseline

IXE Q4W