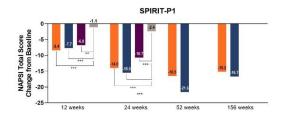

**Supplemental Figure 2:** Summary of nail psoriasis data across IXE trials in patients with PsA with concomitant nail psoriasis at baseline

IXE Q4W