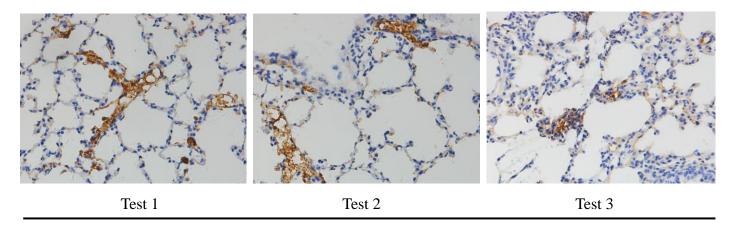

Triplicate image data for each Figure 6A panel (image data of CD11b<sup>+</sup> mononuclearmacrophages and Ly6G<sup>+</sup> neutrophils infiltration)

The image data of CD11b<sup>+</sup> mononuclear-macrophages infiltration

Normal lung tissue

Lung tissue for 3 days infection

Lung tissue for 5 days infection

Lung tissue for 7 days infection

Test 1

Test 2

Normal liver tissue

Liver tissue for 3 days infection