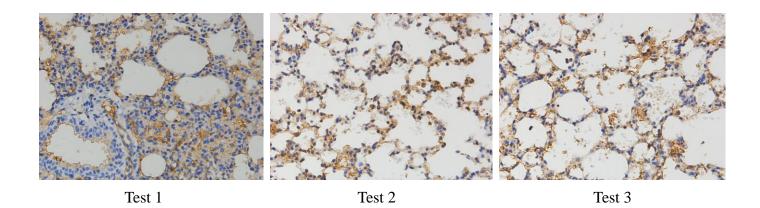

## The image data of $Ly6G^+$ neutrophils infiltration

Normal lung tissue

Lung tissue for 3 days infection

Lung tissue for 5 days infection

Lung tissue for 7 days infection

Normal liver tissue

Liver tissue for 3 days infection

Test 1

Test 2

Test 3

Liver tissue for 7 days infection

Normal kidney tissue

Kidney tissue for 3 days infection

Test 1

Test 2