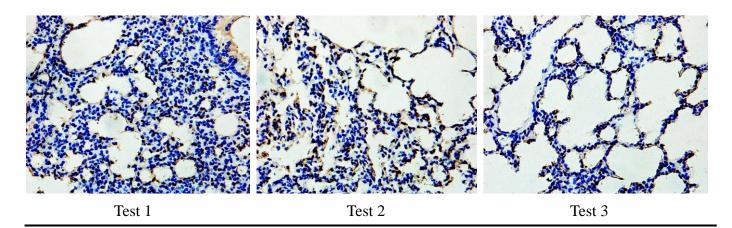

## The image data of $Ly6G^+$ neutrophils infiltration

Normal lung tissue

Lung tissue for 3 days infection

Lung tissue for 5 days infection

Lung tissue for 7 days infection

Normal liver tissue

Liver tissue for 3 days infection

Test 1

Test 2

Test 3

Liver tissue for 7 days infection

Normal kidney tissue

Kidney tissue for 3 days infection

Test 1

Test 2