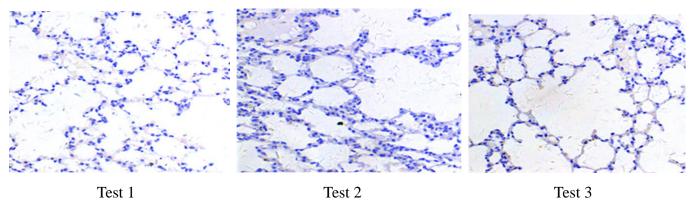

## The image data of $Ly6G^+$ neutrophils infiltration

Normal lung tissue

Lung tissue for 3 days infection

Lung tissue for 5 days infection

Lung tissue for 7 days infection

Normal liver tissue

Liver tissue for 3 days infection