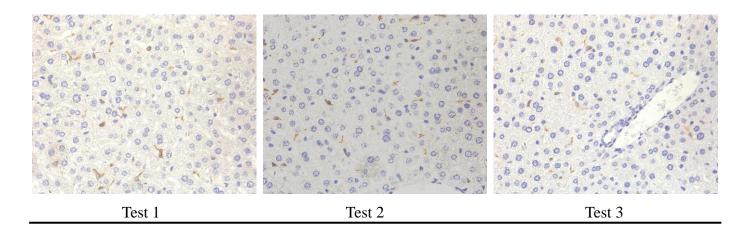

## The image data of $Ly6G^+$ neutrophils infiltration

Normal lung tissue

Lung tissue for 3 days infection

Lung tissue for 5 days infection

Lung tissue for 7 days infection

Normal liver tissue

Liver tissue for 3 days infection

Test 1

Test 2

Test 3

Liver tissue for 7 days infection

Normal kidney tissue

Kidney tissue for 3 days infection

Test 1

Test 2