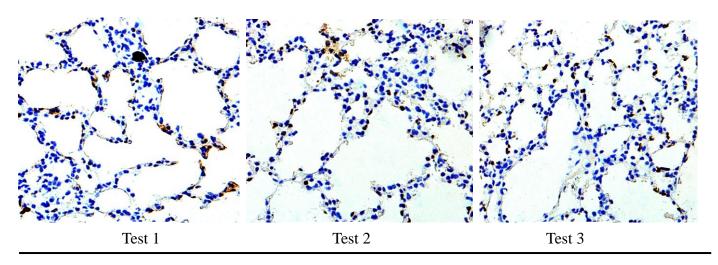

Test 1

Test 2

Test 3

Liver tissue for 7 days infection

Normal kidney tissue

Kidney tissue for 3 days infection

Test 1

Test 2