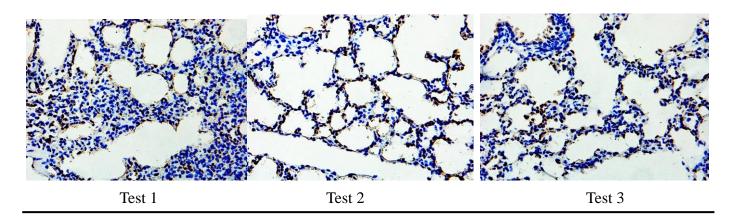

Triplicate image data for each Figure 6A panel (image data of CD11b<sup>+</sup> mononuclearmacrophages and Ly6G<sup>+</sup> neutrophils infiltration)

The image data of CD11b<sup>+</sup> mononuclear-macrophages infiltration

Normal lung tissue

Lung tissue for 3 days infection

Lung tissue for 5 days infection

Lung tissue for 7 days infection

Test 1

Test 2

Normal liver tissue

Liver tissue for 3 days infection