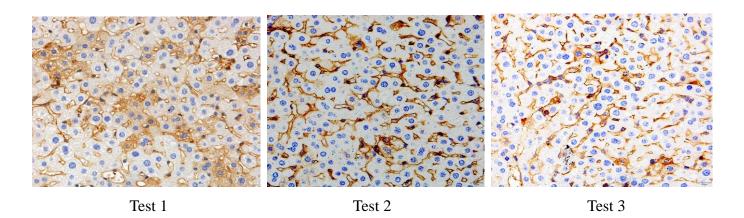

Normal lung tissue

Lung tissue for 3 days infection

Lung tissue for 5 days infection

Lung tissue for 7 days infection

Test 1

Test 2

Normal liver tissue

Liver tissue for 3 days infection

Liver tissue for 5 days infection

Liver tissue for 7 days infection

Kidney tissue for 3 days infection

Kidney tissue for 5 days infection

Kidney tissue for 7 days infection