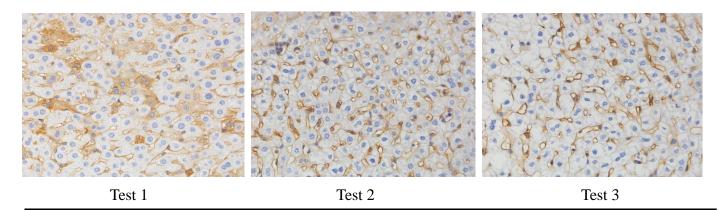

Test 1

Test 2

Test 3

Liver tissue for 7 days infection

Normal kidney tissue

Kidney tissue for 3 days infection

Test 1

Test 2

Test 3

Kidney tissue for 7 days infection