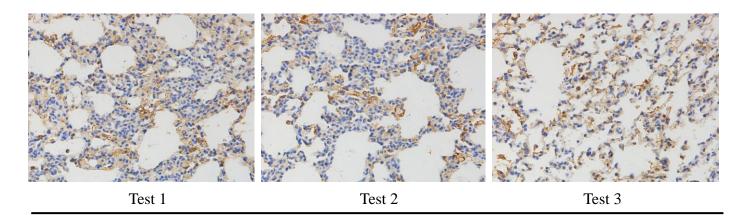

## The image data of $Ly6G^+$ neutrophils infiltration

Normal lung tissue

Lung tissue for 3 days infection

Lung tissue for 5 days infection

Lung tissue for 7 days infection

Normal liver tissue

Liver tissue for 3 days infection