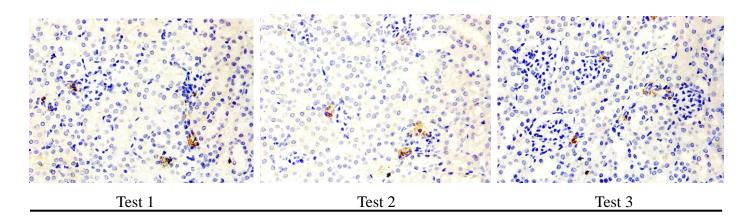

Triplicate image data for each Figure 6A panel (image data of CD11b<sup>+</sup> mononuclearmacrophages and Ly6G<sup>+</sup> neutrophils infiltration)

The image data of CD11b<sup>+</sup> mononuclear-macrophages infiltration

Normal lung tissue

Lung tissue for 3 days infection

Lung tissue for 5 days infection

Lung tissue for 7 days infection

Test 1

Test 2

Normal liver tissue

Liver tissue for 3 days infection