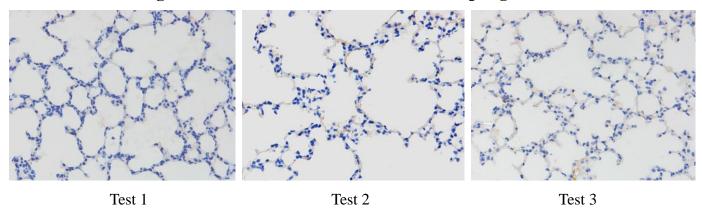

Triplicate image data for each Figure 6A panel (image data of CD11b<sup>+</sup> mononuclearmacrophages and Ly6G<sup>+</sup> neutrophils infiltration)

The image data of CD11b<sup>+</sup> mononuclear-macrophages infiltration

Normal lung tissue

Lung tissue for 3 days infection

Lung tissue for 5 days infection

Lung tissue for 7 days infection

Test 1

Test 2

Normal liver tissue

Liver tissue for 3 days infection