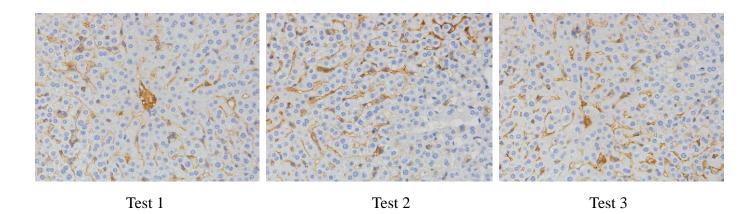

## The image data of $Ly6G^+$ neutrophils infiltration

Normal lung tissue

Lung tissue for 3 days infection

Lung tissue for 5 days infection

Lung tissue for 7 days infection

Normal liver tissue

Liver tissue for 3 days infection

Test 1

Test 2

Test 3

Liver tissue for 7 days infection

Normal kidney tissue

Kidney tissue for 3 days infection

Test 1

Test 2