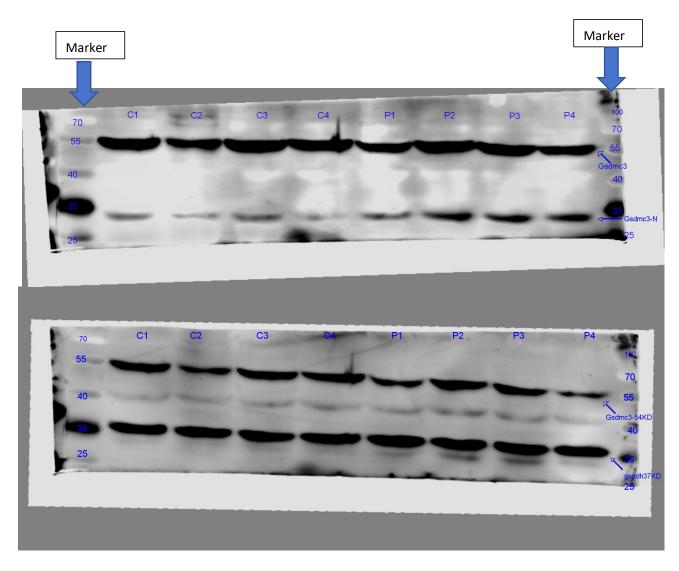

This is a membrane containing GSDMC, GSDMC-N, and GAPDH. C1-C4 is a control group of four mice, while P1-P4 is four mice treated with DSS, to save antibodies, after protein was transferred from SDS-PAGE gel to a PVDF membrane, we would crop the PVDF membrane into thin bands based on target protein molecular weight, then the blot with separated proteins would be incubated with primary antibodies. So, raw data for

western blot are separated blot images. Anti-GSDMC3 antibody purchased from Abuclonal, Cat # A16741, the characteristics of antibody and cleavage bands have been described in this study (Zhao M, Ren K, Xiong X, Xin Y, Zou Y, Maynard JC, Kim A, Battist AP, Koneripalli N, Wang Y, et al: Epithelial STAT6 O-GlcNAcylation drives a concerted antihelminth alarmin response dependent on tuft cell hyperplasia and Gasdermin C. Immunity 2022, 55:623-638.e625.)