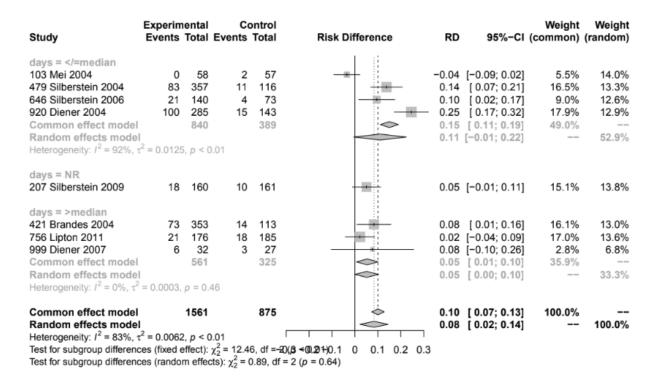

**Supplementary Material 4.1:** Subgroup analysis for adverse events leading to discontinuation based on the number of monthly migraine days at baseline (below vs. above the median value). NR = not reported.