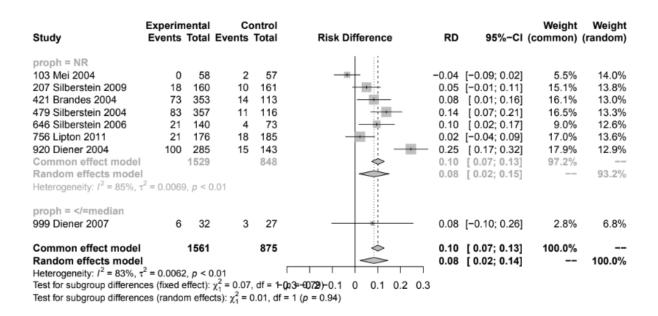

**Supplementary Material 4.2:** Subgroup analysis for adverse events leading to discontinuation based on the proportion of patients that had previously used prophylactic therapy (below vs. above the median value). NR = not reported.