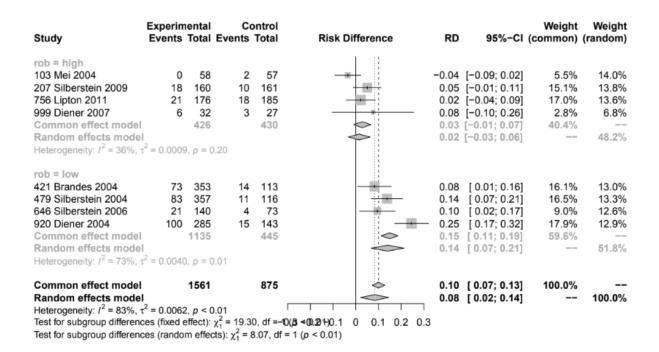

**Supplementary Material 4.3:** Subgroup analysis for adverse events leading to discontinuation based on the risk of bias (high vs. low). Rob = risk of bias.