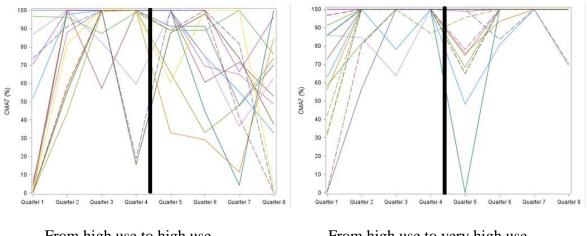

## Group before hospitalisation: high use

From high use to high use

From high use to very high use

No patient switched from high use to no use, decreasing use or mild use, so there are only 2

graphs in this group.

Note: In these graphs, one line represents one patient