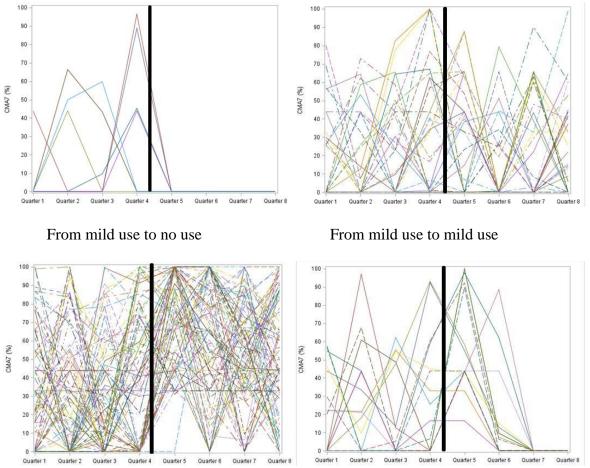

**Multimedia Appendix 2.** Use of inhaled corticosteroid trajectories before and after asthmarelated hospitalization by group before asthma-related hospitalization among children (n=447).

## Group before hospitalisation: non-users

From no use to high use

From no use to decreasing use

From no use to very high use

From mild use to high use

From mild use to decreasing use

From mild use to very high use

Note: In these graphs, one line represents one patient