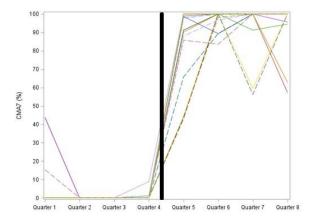

**Multimedia Appendix 2.** Use of inhaled corticosteroid trajectories before and after asthmarelated hospitalization by group before asthma-related hospitalization among children (n=447).

## Group before hospitalisation: non-users

From no use to high use

From no use to decreasing use

From no use to very high use

From mild use to high use

From mild use to decreasing use

From mild use to very high use

Note: In these graphs, one line represents one patient