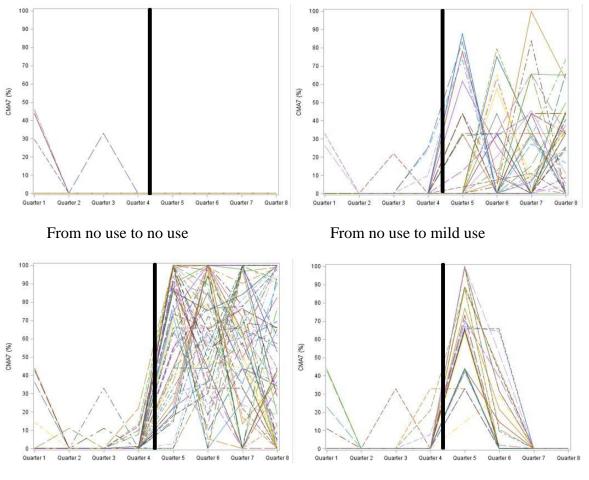

**Multimedia Appendix 2.** Use of inhaled corticosteroid trajectories before and after asthmarelated hospitalization by group before asthma-related hospitalization among children (n=447).

## Group before hospitalisation: non-users

From no use to high use

From no use to decreasing use

From no use to very high use

From mild use to high use

From mild use to decreasing use

From mild use to very high use

Note: In these graphs, one line represents one patient