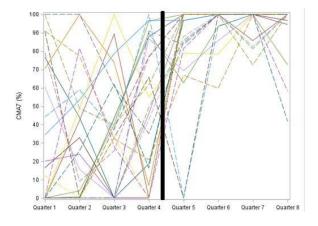

**Multimedia Appendix 2.** Use of inhaled corticosteroid trajectories before and after asthmarelated hospitalization by group before asthma-related hospitalization among children (n=447).

## Group before hospitalisation: non-users

From no use to high use

From no use to decreasing use

From no use to very high use

From mild use to high use

From mild use to decreasing use

From mild use to very high use

Note: In these graphs, one line represents one patient