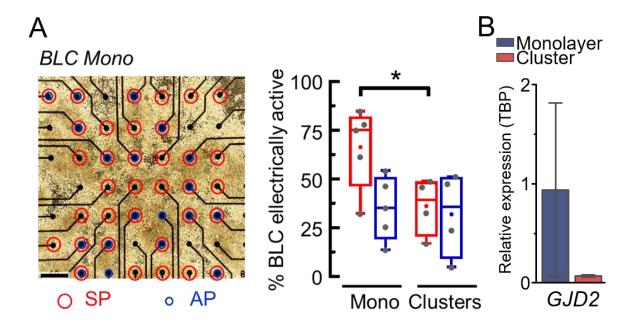

**Supplementary Figure 2** 

**Supplementary Figure 2: Intra-preparation analysis of SPs with MEAs and** *GJD2* **expression in monolayer vs. clusters.** (**A**) Intra-preparation analysis. Left: monolayer of BLCs on a MEA. The electrodes that detected SPs are circled in red and those detecting APs are circled blue. For each experiment, some electrodes could record both or one or none of these electrical. Right: proportion of electrodes with SPs (red) or APs (blue) for each preparation (All, N=9 MEAs; Mono, N=5 MEAs; Clusters, N=4 MEAs; \*p<0.05; t-test). (**B**) BLCs express cellular coupling marker *GJD2* essential in the propagation of SPs.