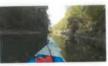

Montgolfière: Voyage en montgolfière avec le Mont Blanc au loin, du décollage à l'atterrissage. Contenu destiné à la sédation et l'analgésie forte. Prévenir de la sensation de vertige.

Au fil de l'eau : Descente d'une rivière calme à bord d'un canoë, bercé par un mouvement de balancier.
Contenu destiné à la sédation forte et l'analgésie
Prévenir du risque du mal des transports