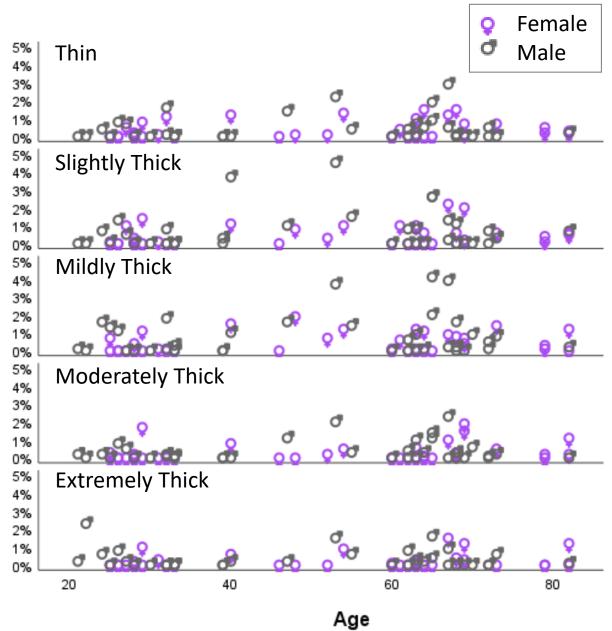

Supplemental material, Steele et al., "Reference Values for Videofluoroscopic Measures of Swallowing: An Update," JSLHR, https://doi.org/10.1044/2023\_ JSLHR-23-00246

Supplemental Material S4. Scatter plots of data points for each ASPEKT method parameter, by age, sex and consistency.