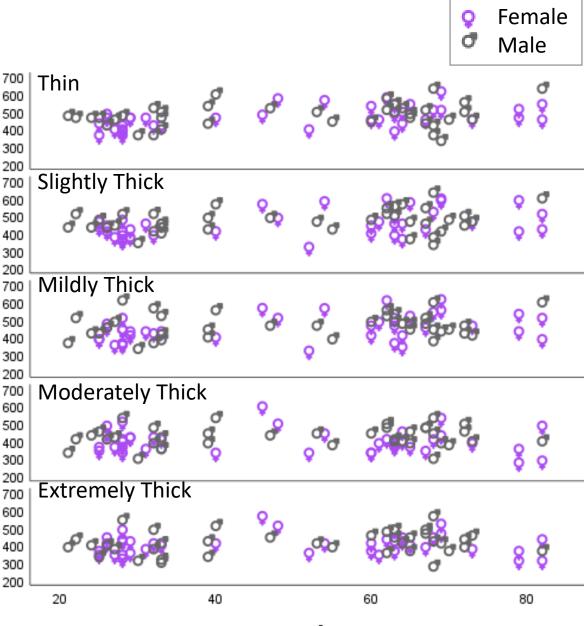

Supplemental material, Steele et al., "Reference Values for Videofluoroscopic Measures of Swallowing: An Update," JSLHR, https://doi.org/10.1044/2023\_ JSLHR-23-00246

Supplemental Material S4. Scatter plots of data points for each ASPEKT method parameter, by age, sex and consistency.