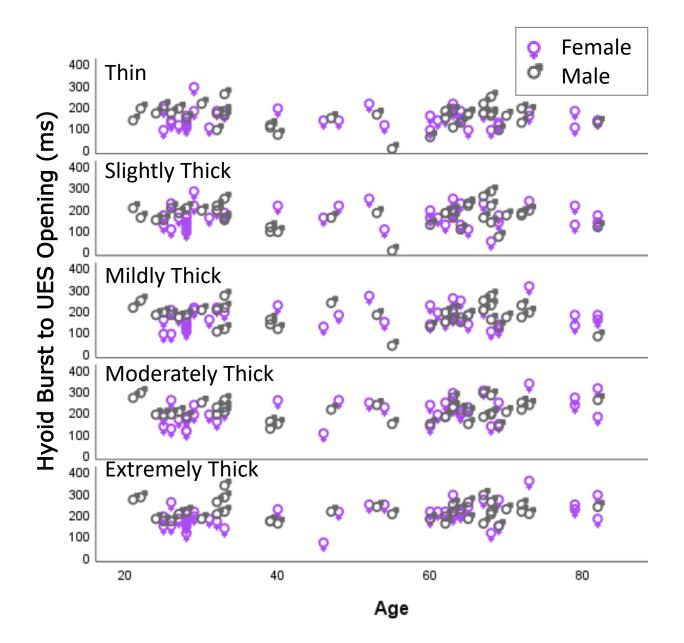

Supplemental material, Steele et al., "Reference Values for Videofluoroscopic Measures of Swallowing: An Update," JSLHR, https://doi.org/10.1044/2023\_ JSLHR-23-00246

Supplemental Material S4. Scatter plots of data points for each ASPEKT method parameter, by age, sex and consistency.