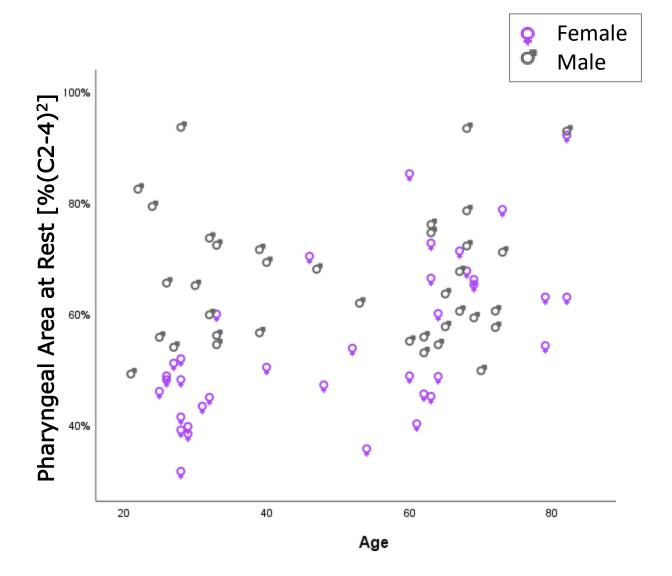

Supplemental material, Steele et al., "Reference Values for Videofluoroscopic Measures of Swallowing: An Update," JSLHR, https://doi.org/10.1044/2023\_ JSLHR-23-00246

Supplemental Material S4. Scatter plots of data points for each ASPEKT method parameter, by age, sex and consistency.