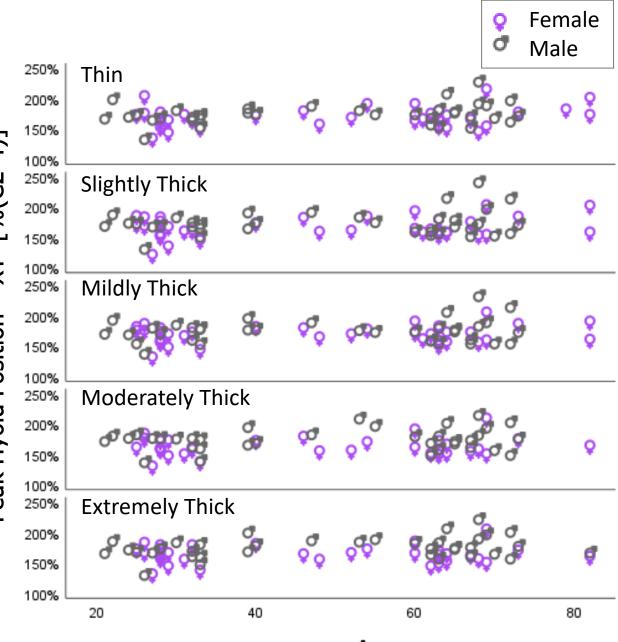

Supplemental material, Steele et al., "Reference Values for Videofluoroscopic Measures of Swallowing: An Update," JSLHR, https://doi.org/10.1044/2023\_ JSLHR-23-00246

Supplemental Material S4. Scatter plots of data points for each ASPEKT method parameter, by age, sex and consistency.