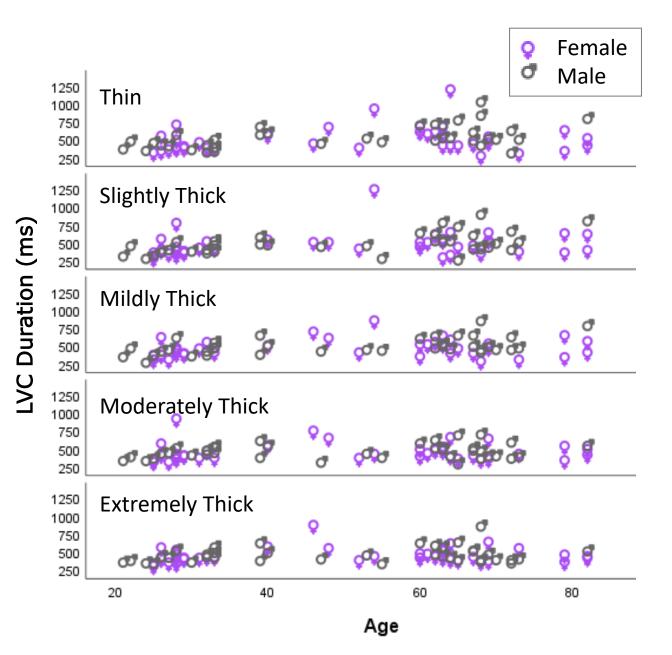

Supplemental material, Steele et al., "Reference Values for Videofluoroscopic Measures of Swallowing: An Update," JSLHR, https://doi.org/10.1044/2023\_ JSLHR-23-00246

Supplemental Material S4. Scatter plots of data points for each ASPEKT method parameter, by age, sex and consistency.