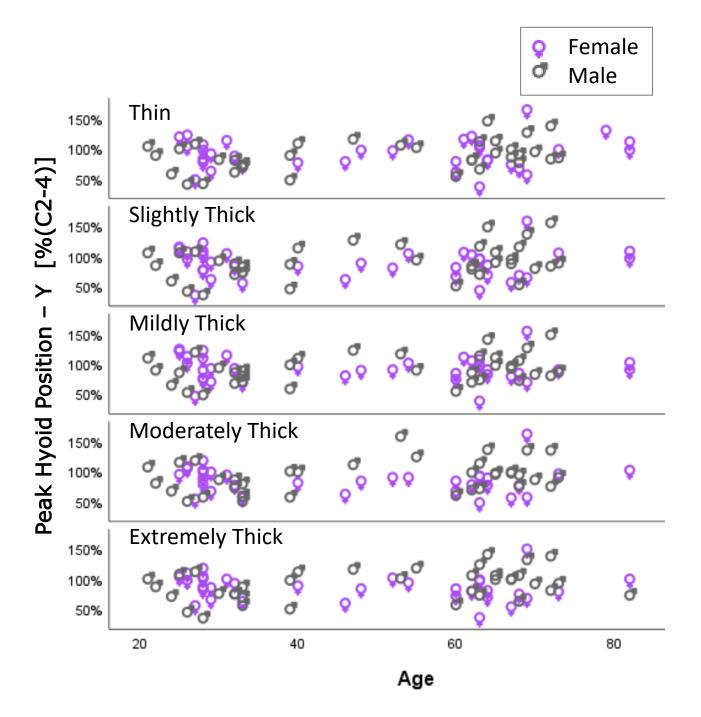

Supplemental material, Steele et al., "Reference Values for Videofluoroscopic Measures of Swallowing: An Update," JSLHR, https://doi.org/10.1044/2023\_ JSLHR-23-00246

Supplemental Material S4. Scatter plots of data points for each ASPEKT method parameter, by age, sex and consistency.