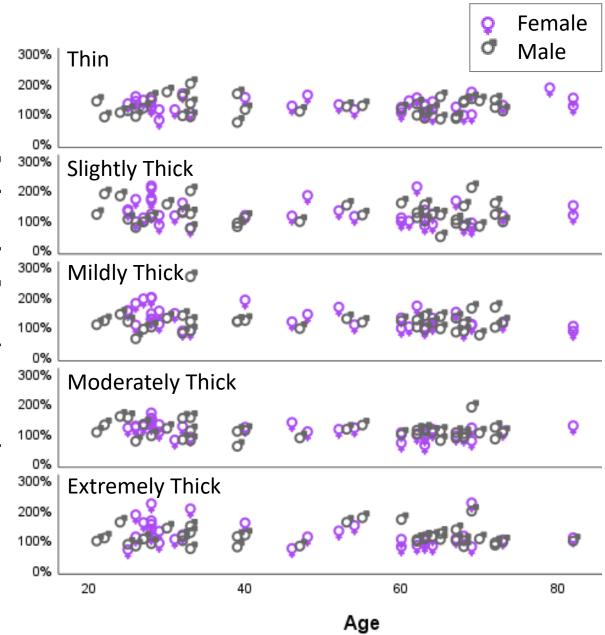

Supplemental material, Steele et al., "Reference Values for Videofluoroscopic Measures of Swallowing: An Update," JSLHR, https://doi.org/10.1044/2023\_ JSLHR-23-00246

Supplemental Material S4. Scatter plots of data points for each ASPEKT method parameter, by age, sex and consistency.