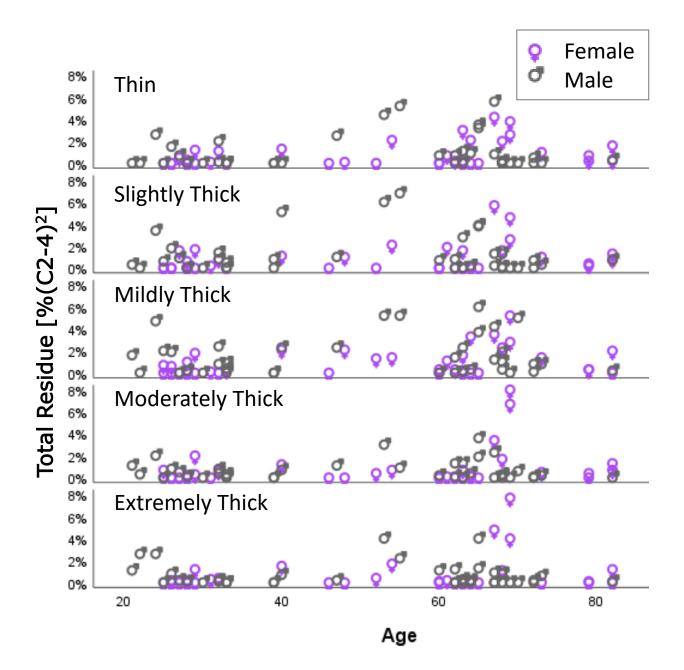

Supplemental material, Steele et al., "Reference Values for Videofluoroscopic Measures of Swallowing: An Update," JSLHR, https://doi.org/10.1044/2023\_ JSLHR-23-00246

Supplemental Material S4. Scatter plots of data points for each ASPEKT method parameter, by age, sex and consistency.