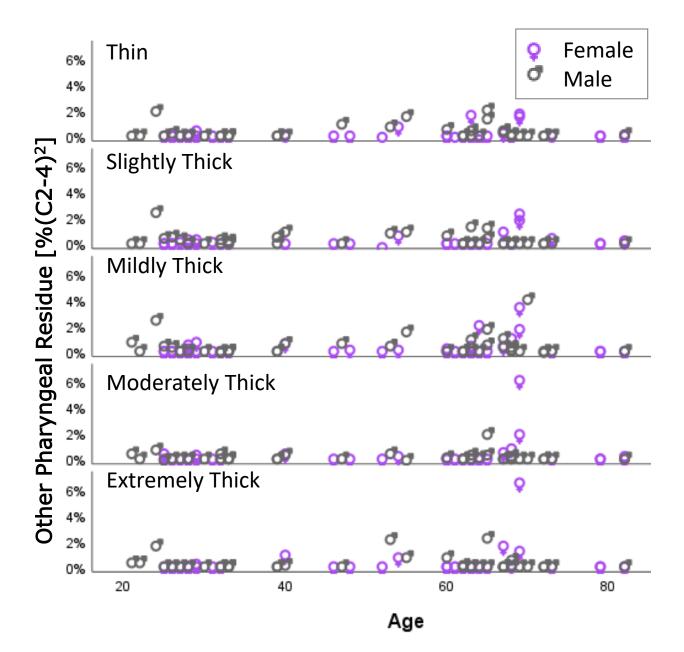

Supplemental material, Steele et al., "Reference Values for Videofluoroscopic Measures of Swallowing: An Update," JSLHR, https://doi.org/10.1044/2023\_ JSLHR-23-00246

Supplemental Material S4. Scatter plots of data points for each ASPEKT method parameter, by age, sex and consistency.