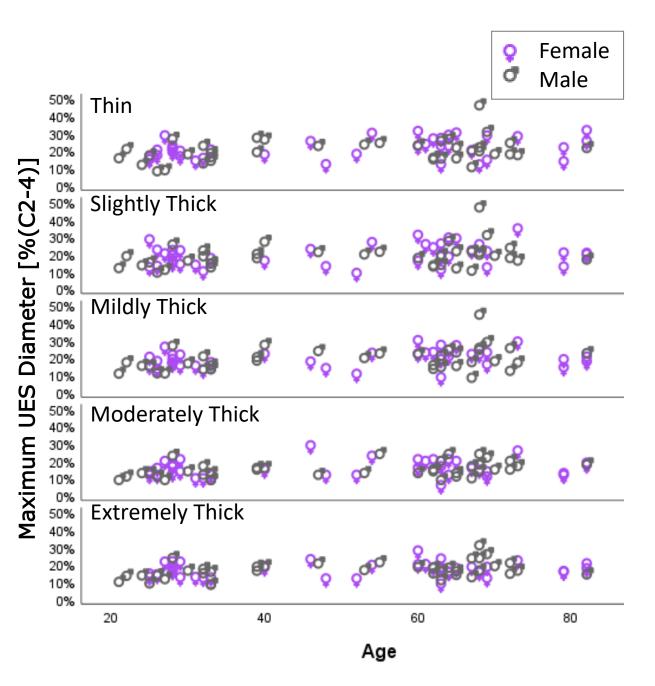

Supplemental material, Steele et al., "Reference Values for Videofluoroscopic Measures of Swallowing: An Update," JSLHR, https://doi.org/10.1044/2023\_ JSLHR-23-00246

Supplemental Material S4. Scatter plots of data points for each ASPEKT method parameter, by age, sex and consistency.