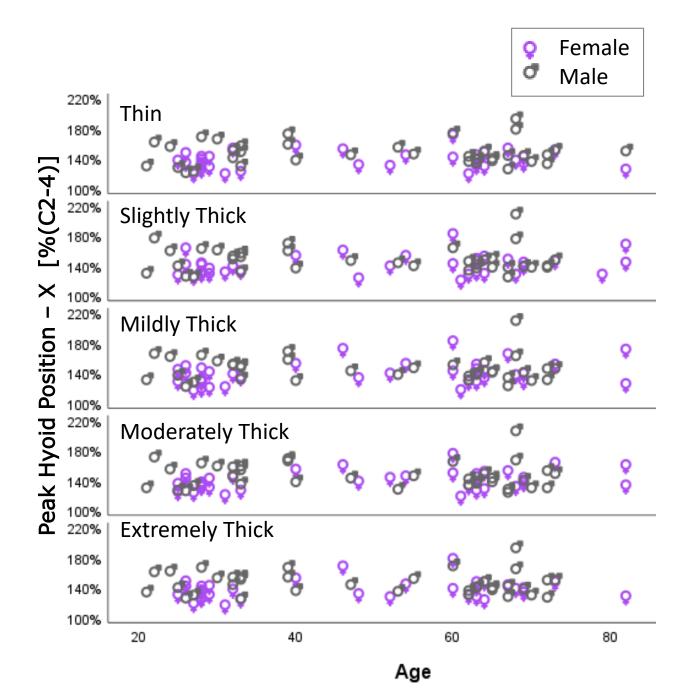

Supplemental material, Steele et al., "Reference Values for Videofluoroscopic Measures of Swallowing: An Update," JSLHR, https://doi.org/10.1044/2023\_ JSLHR-23-00246

Supplemental Material S4. Scatter plots of data points for each ASPEKT method parameter, by age, sex and consistency.