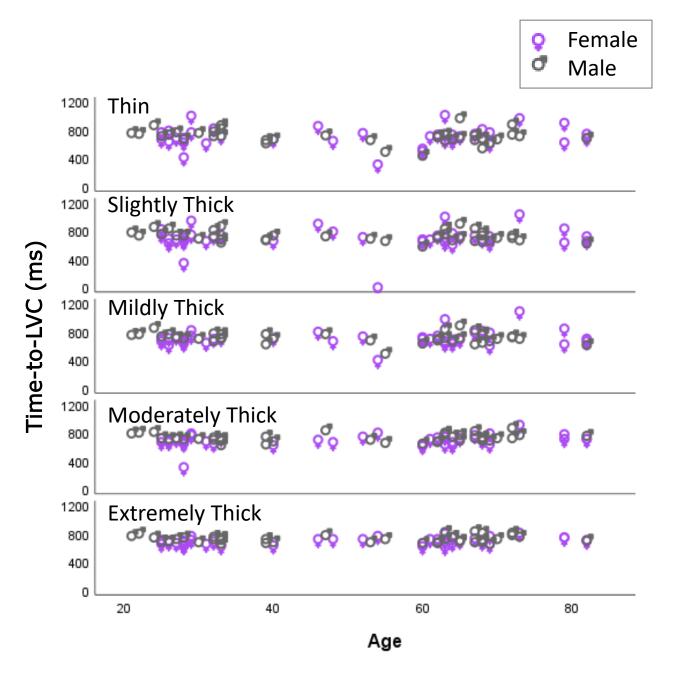

Supplemental material, Steele et al., "Reference Values for Videofluoroscopic Measures of Swallowing: An Update," JSLHR, https://doi.org/10.1044/2023\_ JSLHR-23-00246

Supplemental Material S4. Scatter plots of data points for each ASPEKT method parameter, by age, sex and consistency.