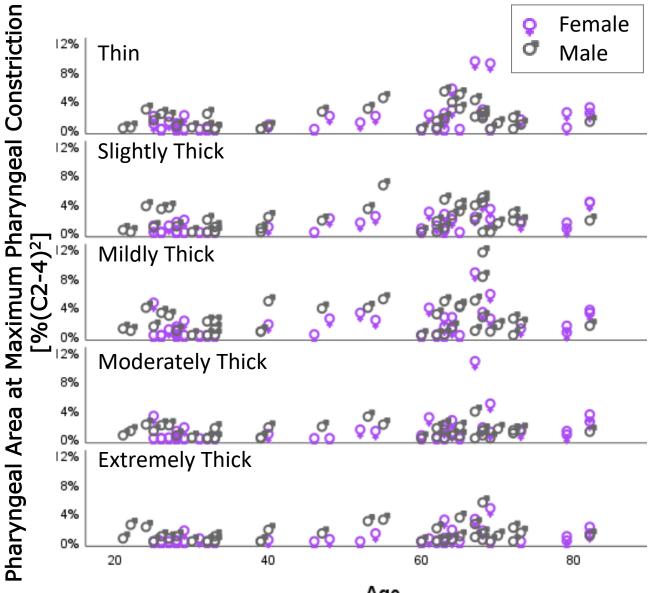

Supplemental material, Steele et al., "Reference Values for Videofluoroscopic Measures of Swallowing: An Update," JSLHR, https://doi.org/10.1044/2023\_ JSLHR-23-00246

Supplemental Material S4. Scatter plots of data points for each ASPEKT method parameter, by age, sex and consistency.