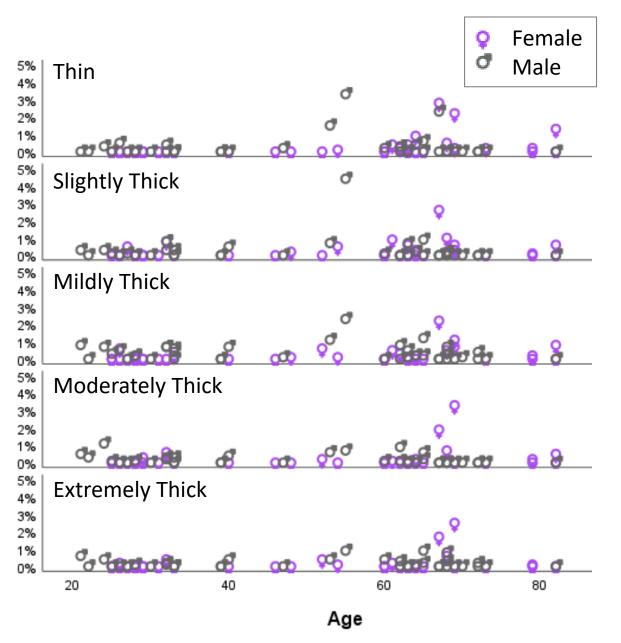

Supplemental material, Steele et al., "Reference Values for Videofluoroscopic Measures of Swallowing: An Update," JSLHR, https://doi.org/10.1044/2023\_ JSLHR-23-00246

Supplemental Material S4. Scatter plots of data points for each ASPEKT method parameter, by age, sex and consistency.