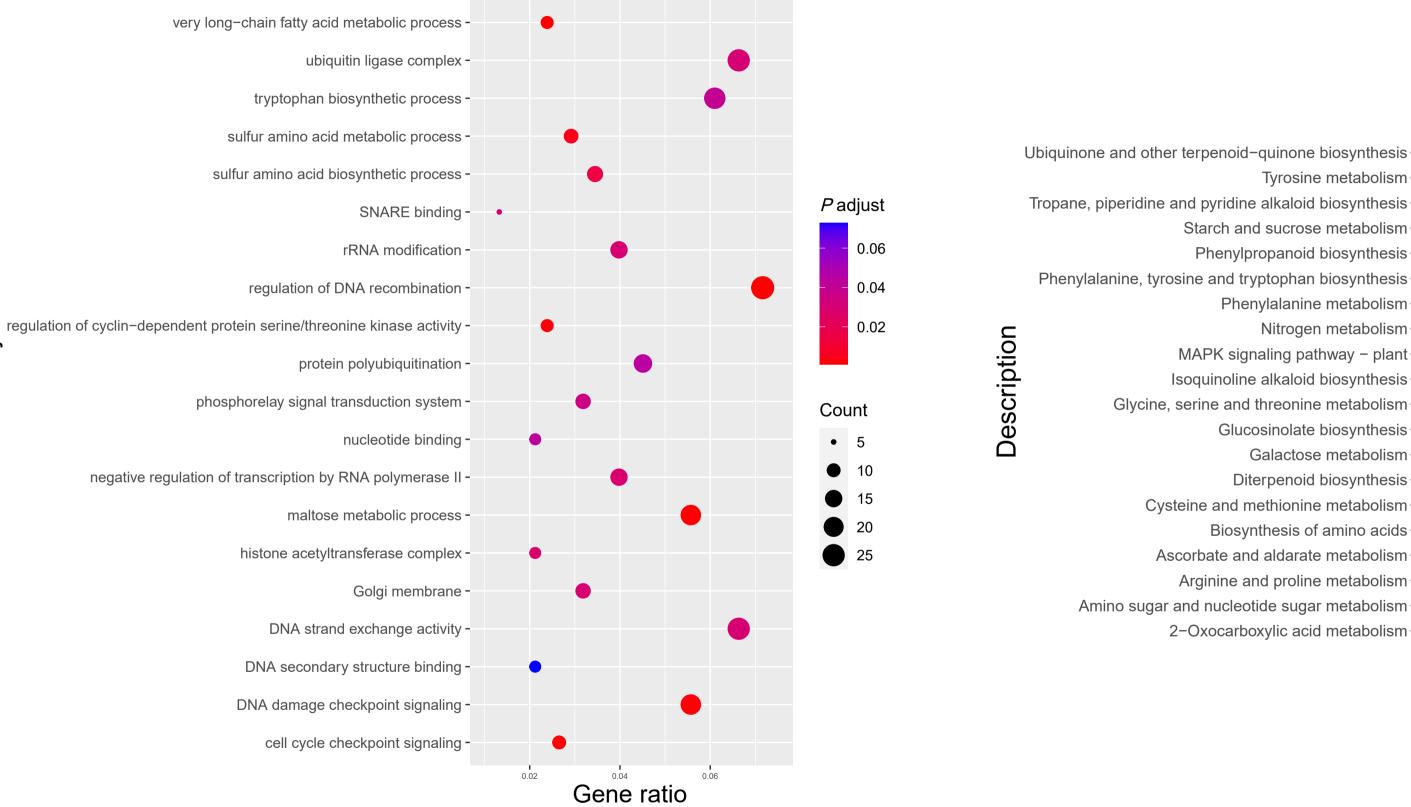

## KEGG

Pathway

Tyrosine metabolism Tropane, piperidine and pyridine alkaloid biosynthesis Starch and sucrose metabolism Phenylpropanoid biosynthesis Phenylalanine, tyrosine and tryptophan biosynthesis Phenylalanine metabolism Nitrogen metabolism MAPK signaling pathway - plant Isoquinoline alkaloid biosynthesis Glycine, serine and threonine metabolism Glucosinolate biosynthesis Galactose metabolism Diterpenoid biosynthesis Cysteine and methionine metabolism Biosynthesis of amino acids Ascorbate and aldarate metabolism Arginine and proline metabolism Amino sugar and nucleotide sugar metabolism 2-Oxocarboxylic acid metabolism