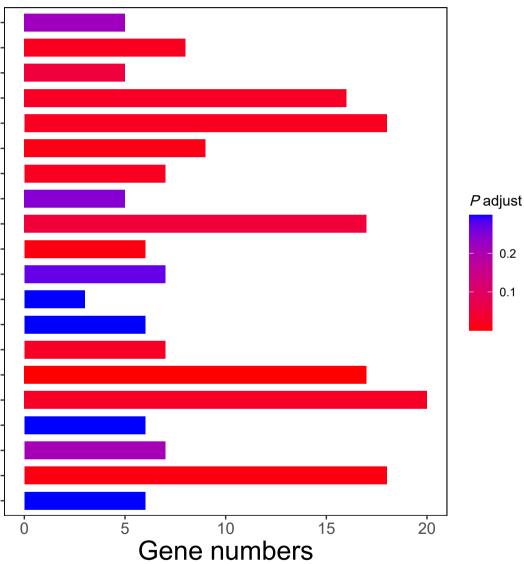

## KEGG

Pathway

Tyrosine metabolism Tropane, piperidine and pyridine alkaloid biosynthesis Starch and sucrose metabolism Phenylpropanoid biosynthesis Phenylalanine, tyrosine and tryptophan biosynthesis Phenylalanine metabolism Nitrogen metabolism MAPK signaling pathway - plant Isoquinoline alkaloid biosynthesis Glycine, serine and threonine metabolism Glucosinolate biosynthesis Galactose metabolism Diterpenoid biosynthesis Cysteine and methionine metabolism Biosynthesis of amino acids Ascorbate and aldarate metabolism Arginine and proline metabolism Amino sugar and nucleotide sugar metabolism 2-Oxocarboxylic acid metabolism